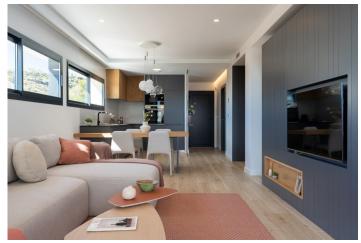

## **Beskrivning**

NEW BUILD RESIDENTIAL IN CUMBRE DEL SOL

New Built modern apartments with 2 bedrooms and 2 bathrooms, kitchen open to the living room, with various models to choose from: terrace and garden on the ground floor apartments, solarium on the top floor.

All properties distributed to make the most of the space, taking advantage of the Mediterranean light and offering a plus of comfort in your day to day.

The equipment in the apartments are also oriented to comfort with under-floor heating, hot and cold air conditioning by conduits with thermostat in the living room, hot water by Altherma system, electrical appliances are included and a project of decoration to give them style and warmness.