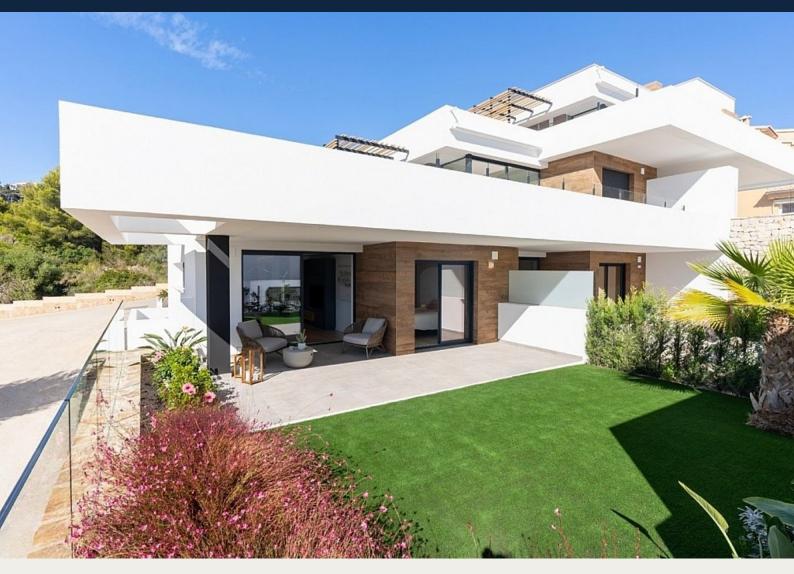

## **Beskrivning**

NEW BUILD RESIDENTIAL IN CUMBRE DEL SOL

New Built modern apartments with 2 bedrooms and 2 bathrooms, kitchen open to the living room, with various models to choose from: terrace and garden on the ground floor apartments, solarium on the top floor.

All properties distributed to make the most of the space, taking advantage of the Mediterranean light and offering a plus of comfort in your day to day.

The equipment in the apartments are also oriented to comfort with under-floor heating, hot and cold air conditioning by conduits with thermostat in the living room, hot water by Altherma system, electrical appliances are included and a project of decoration to give them style and warmness.

The communal areas are designed for relax and enjoy as a family, with pool surrounded by large terraces to enjoy the sun, playground for kids, social club, gardens and parking areas.

Within a short distance to Cala del Llebeig, the urban core of Moraira and all the services that Residential Resort Cumbre del Sol is equipped with.