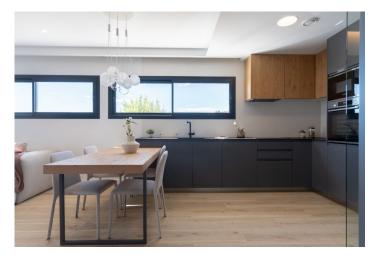

## **Beskrivning**

NEW BUILD RESIDENTIAL IN CUMBRE DEL SOL

New Built modern apartments with 2 bedrooms and 2 bathrooms, kitchen open to the living room, with various models to choose from: terrace and garden on the ground floor apartments, solarium on the top floor.

All properties distributed to make the most of the space, taking advantage of the Mediterranean light and offering a plus of comfort in your day to day.

The equipment in the apartments are also oriented to comfort with under-floor heating, hot and cold air conditioning by conduits with thermostat in the living room, hot water by Altherma system, electrical appliances are included and a project of decoration to give them style and warmness.