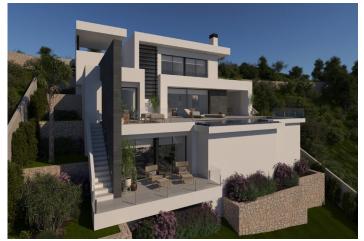

## **Beskrivning**

NEW BUILD VILLA WITH THE SEA VIEWS IN CUMBRE DEL SOL

New Build luxury villa with private pool and sea views in the Residential Resort Cumbre del Sol, in Benitachell, on the Costa Blanca North, between Alicante and Valencia city.

The main floor is characterised by open-plan spaces, where the kitchen and living-dining room are joined together and open onto the main terrace with a beautiful private infinity pool and the porch.

Its layout and design have been conceived to make the most of the sea views, both from the bedrooms and from the living-dining room. At the same time, special attention has been paid to privacy, incorporating a vertical wall that not only provides privacy to the main terrace, but also stands out as a decorative element.

At the most easterly point of the province of Alicante, Spain, lies the Residential Resort Cumbre del Sol. Residents and guests are the first to greet the majestic sun each morning as it rises over the calm waters of the Mediterranean Sea.

From our exclusive viewpoint, on the highest point of the municipality of Benitachell, Cumbre del Sol offers panoramic views over the sea and the natural parks that surround us from Jávea to Moraira.

Discover exclusive resort on the Costa Blanca and discover our wonderful first-class flats and villas, incredible sports and leisure facilities and complete range of services for those fortunate enough to make Cumbre del Sol their home.