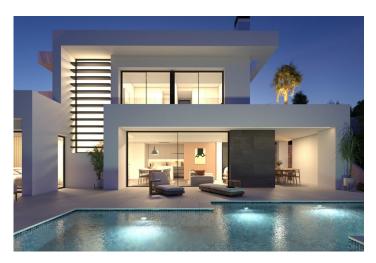

## **Beskrivning**

NEW BUILD VILLA WITH THE SEA VIEWS IN CUMBRE DEL SOL

New Build luxury villa with private pool and sea views in the Residential Resort Cumbre del Sol, in Benitachell, on the Costa Blanca North, between Alicante and Valencia city.

A modern design and an elegant and bright layout are the keys to this villa with 3 bedrooms, all with en-suite bathrooms, with the master bedroom also having a large dressing room. The ground floor of this property allows us to extend it to 4 bedrooms.

The main floor is characterised by open-plan spaces, where the kitchen and living-dining room are joined together and open onto the main terrace with a beautiful private infinity pool and the porch.

Its layout and design have been conceived to make the most of the sea views, both from the bedrooms and from the living-dining room. At the same time, special attention has been paid to privacy, incorporating a vertical wall that not only provides privacy to the main terrace, but also stands out as a decorative element.