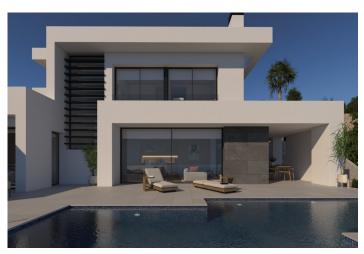

## **Beskrivning**

NEW BUILD VILLA WITH THE SEA VIEWS IN CUMBRE DEL SOL

New Build luxury villa with private pool and sea views in the Residential Resort Cumbre del Sol, in Benitachell, on the Costa Blanca North, between Alicante and Valencia city.

A modern design and an elegant and bright layout are the keys to this villa with 3 bedrooms, all with en-suite bathrooms, with the master bedroom also having a large dressing room. The ground floor of this property allows us to extend it to 4 bedrooms.

The main floor is characterised by open-plan spaces, where the kitchen and living-dining room are joined together and open onto the main terrace with a beautiful private infinity pool and the porch.

Its layout and design have been conceived to make the most of the sea views, both from the bedrooms and from the living-dining room. At the same time, special attention has been paid to privacy, incorporating a vertical wall that not only provides privacy to the main terrace, but also stands out as a decorative element.