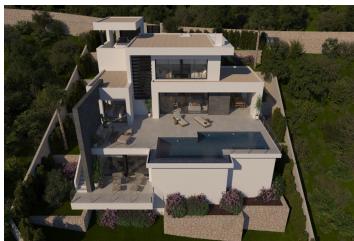

## **Beskrivning**

NEW BUILD VILLA WITH THE SEA VIEWS IN CUMBRE DEL SOL

New Build luxury villa with private pool and sea views in the Residential Resort Cumbre del Sol, in Benitachell, on the Costa Blanca North, between Alicante and Valencia city.

The main floor is characterised by open-plan spaces, where the kitchen and living-dining room are joined together and open onto the main terrace with a beautiful private infinity pool and the porch.

Its layout and design have been conceived to make the most of the sea views, both from the bedrooms and from the living-dining room. At the same time, special attention has been paid to privacy, incorporating a vertical wall that not only provides privacy to the main terrace, but also stands out as a decorative element.

At the most easterly point of the province of Alicante, Spain, lies the Residential Resort Cumbre del Sol. Residents and guests are the first to greet the majestic sun each morning as it rises over the calm waters of the Mediterranean Sea.

From our exclusive viewpoint, on the highest point of the municipality of Benitachell, Cumbre del Sol offers panoramic views over the sea and the natural parks that surround us from Jávea to Moraira.

Discover exclusive resort on the Costa Blanca and discover our wonderful first-class flats and villas, incredible sports and leisure facilities and complete range of services for those fortunate enough to make Cumbre del Sol their home.