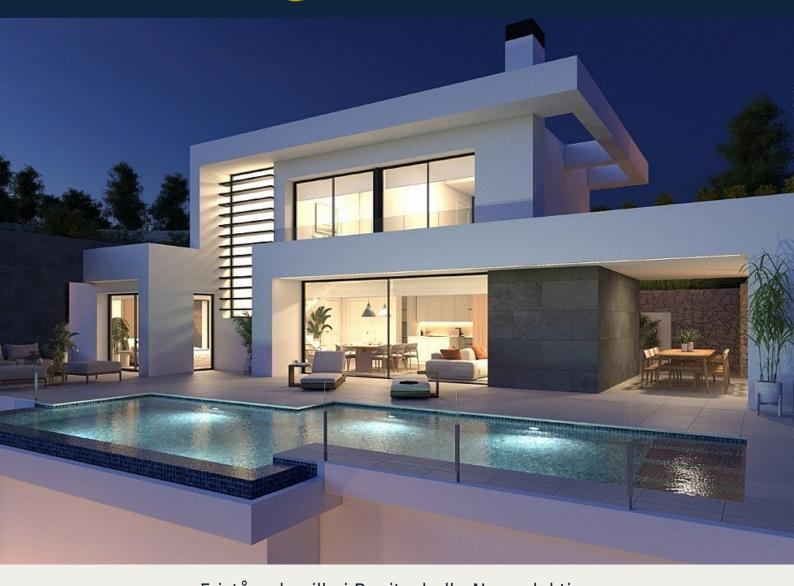

## **Beskrivning**

NEW BUILD VILLA WITH THE SEA VIEWS IN CUMBRE DEL SOL

New Build luxury villa with private pool and sea views in the Residential Resort Cumbre del Sol, in Benitachell, on the Costa Blanca North, between Alicante and Valencia city.

A modern design and an elegant and bright layout are the keys to this villa with 3 bedrooms, all with en-suite bathrooms, with the master bedroom also having a large dressing room. The ground floor of this property allows us to extend it to 4 bedrooms.

The main floor is characterised by open-plan spaces, where the kitchen and living-dining room are joined together and open onto the main terrace with a beautiful private infinity pool and the porch.

Its layout and design have been conceived to make the most of the sea views, both from the bedrooms and from the living-dining room. At the same time, special attention has been paid to privacy, incorporating a vertical wall that not only provides privacy to the main terrace, but also stands out as a decorative element.

A comfortable and sustainable villa, with underfloor heating through aerothermal heating, fireplace, installation of a self-consumption photovoltaic system, pre-installation of the necessary plug for charging electric cars, selection of materials that provide quality and warmth to the house.