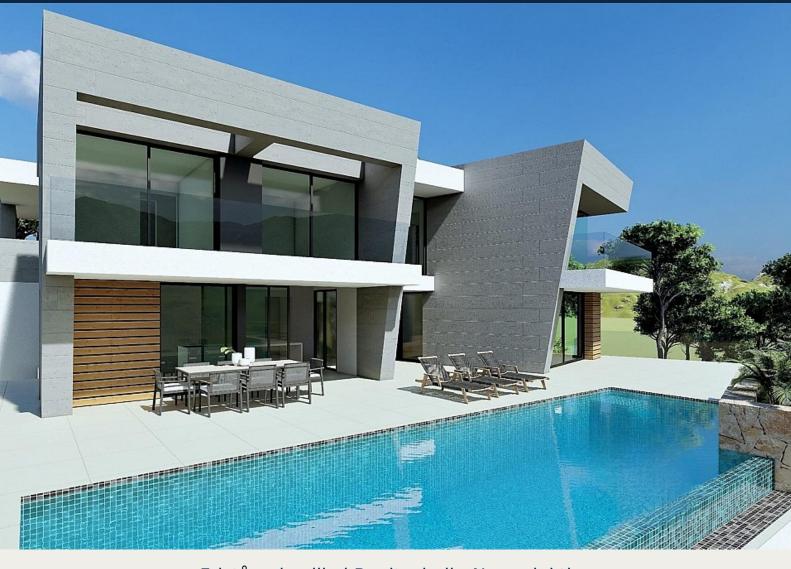

## **Beskrivning**

NEW BUILD LUXURY VILLA IN CUMBRE DEL SOL

In the heart of the Residential Cumbre del Sol, you can find this luxury villa with its private pool.

New Build modern villa design combines in an elegant and functional way, modern and Mediterranean architecture. On the façade, characterized by large geometrical shapes based on diagonal lines, the colour white dominates and the use of natural stone allows it to blend in with its environment.

Its huge Mediterranean-style garden, crowned with an infinity-effect pool that blends into the blue of the sea, added to the mild climate of the North Costa Blanca, invites you to enjoy long days in the fresh outdoors nearly all year round. Its location will allow you to enjoy a peaceful and comfortable environment.

On the lower floor we can find the living area, where the wide open spaces and the natural light are the main attractions, and where the frontier between the inside and the outside blend together thanks to its large panelled glass walls that allow access to the garden and pool area.

Its kitchen equipped with modern top brand electrical appliances, has a central island, as well as a spacious bench area that provides you with plenty of storage space.

The outdoor area has a covered area where you can hold the best social events while protected from the sun.