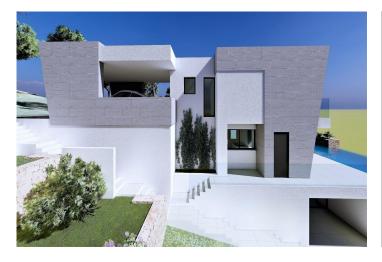

## **Beskrivning**

NEW BUILD LUXURY VILLA IN CUMBRE DEL SOL

In the heart of the Residential Cumbre del Sol, you can find this luxury villa with its private pool.

New Build modern villa design combines in an elegant and functional way, modern and Mediterranean architecture. On the façade, characterized by large geometrical shapes based on diagonal lines, the colour white dominates and the use of natural stone allows it to blend in with its environment.

On the lower floor we can find the living area, where the wide open spaces and the natural light are the main attractions, and where the frontier between the inside and the outside blend together thanks to its large panelled glass walls that allow access to the garden and pool area.

Its kitchen equipped with modern top brand electrical appliances, has a central island, as well as a spacious bench area that provides you with plenty of storage space.

The outdoor area has a covered area where you can hold the best social events while protected from the sun.