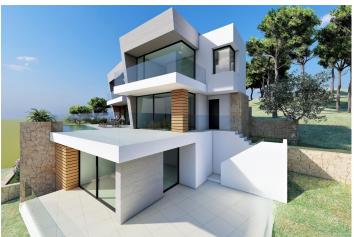

The villa is distributed over 3 floors. You access the villa on through top floor, with covered parking for two vehicles and a lift that connects the entire house.

The "night area", made up of two bedrooms, a suite with bathroom, walk-in wardrobe and a private terrace and a shared bathroom are on this floor. All the bedrooms have access to a terrace from where you can enjoy one of the best sea views on the Costa Blanca. Waking up while watching the sun rising on the horizon of the Mediterranean is one of the many luxuries this villa has to offer you.

The basement of this villa allows us to convert it into a 4 bedroom, or to personalise this space however you prefer (gymnasium, an office area, a games room...)

The villa has underfloor heating, as well as hot/cold air-conditioning, home automation system, ECODAN...