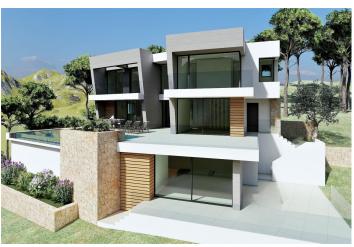

## **Beskrivning**

NEW BUILD LUXURY VILLA IN CUMBRE DEL SOL

In the heart of the Residential Cumbre del Sol, you can find this luxury villa with its private pool.

New Build modern villa design combines in an elegant and functional way, modern and Mediterranean architecture. On the façade, characterized by large geometrical shapes based on diagonal lines, the colour white dominates and the use of natural stone allows it to blend in with its environment.

Its huge Mediterranean-style garden, crowned with an infinity-effect pool that blends into the blue of the sea, added to the mild climate of the North Costa Blanca, invites you to enjoy long days in the fresh outdoors nearly all year round. Its location will allow you to enjoy a peaceful and comfortable environment.

The villa is distributed over 3 floors. You access the villa on through top floor, with covered parking for two vehicles and a lift that connects the entire house.

The "night area", made up of two bedrooms, a suite with bathroom, walk-in wardrobe and a private terrace and a shared bathroom are on this floor. All the bedrooms have access to a terrace from where you can enjoy one of the best sea views on the Costa Blanca. Waking up while watching the sun rising on the horizon of the Mediterranean is one of the many luxuries this villa has to offer you.