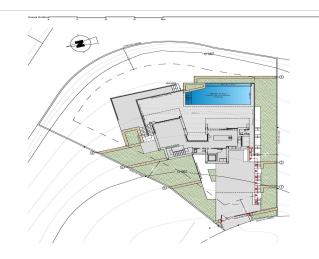

The villa is distributed over 3 floors. You access the villa on through top floor, with covered parking for two vehicles and a lift that connects the entire house.

The "night area", made up of two bedrooms, a suite with bathroom, walk-in wardrobe and a private terrace and a shared bathroom are on this floor. All the bedrooms have access to a terrace from where you can enjoy one of the best sea views on the Costa Blanca. Waking up while watching the sun rising on the horizon of the Mediterranean is one of the many luxuries this villa has to offer you.

On the lower floor we can find the living area, where the wide open spaces and the natural light are the main attractions, and where the frontier between the inside and the outside blend together thanks to its large panelled glass walls that allow access to the garden and pool area.

The basement of this villa allows us to convert it into a 4 bedroom, or to personalise this space however you prefer (gymnasium, an office area, a games room...)

The villa has underfloor heating, as well as hot/cold air-conditioning, home automation system, ECODAN...