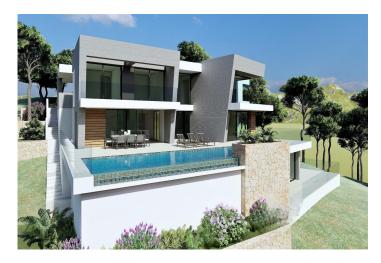

Its huge Mediterranean-style garden, crowned with an infinity-effect pool that blends into the blue of the sea, added to the mild climate of the North Costa Blanca, invites you to enjoy long days in the fresh outdoors nearly all year round. Its location will allow you to enjoy a peaceful and comfortable environment.

The villa is distributed over 3 floors. You access the villa on through top floor, with covered parking for two vehicles and a lift that connects the entire house.

The "night area", made up of two bedrooms, a suite with bathroom, walk-in wardrobe and a private terrace and a shared bathroom are on this floor. All the bedrooms have access to a terrace from where you can enjoy one of the best sea views on the Costa Blanca. Waking up while watching the sun rising on the horizon of the Mediterranean is one of the many luxuries this villa has to offer you.