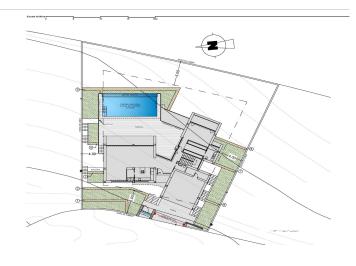

The living area is on the same floor. A spacious kitchen with a centre island equipped with top brand electrical appliances, a large living room and terrace with an amazing view of the Mediterranean sea.

The living room has a very warm and cosy design. It consists of a large room, which could be divided into two rooms for more privacy.

On the same floor, we can find the main suite with its own bathroom and private terrace, where you can enjoy the lovely weather and the sea views from the privacy you have from being in your own room.

On the bottom floor there are two large bedrooms, each with their own bathroom and terrace, where you can enjoy the outdoors. There is also a small living room on this floor, where you could read, meditate, or just relax.

The terrace area is crowned by an infinity pool, where you will be able to make the most of the sun and the spectacular views. An ideal place to have an aperitif, enjoy a barbecue with friends and family or simply have a siesta in the sun.