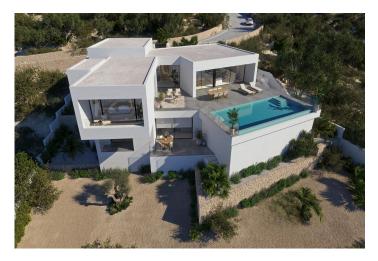

New Build villa design combines in a stylish and functional way a truly modern architecture. On its façade, characterized by large geometric figures created based on straight lines and the shape of cubes, the colour white dominates, giving the villa an elegant design as well as minimalistic. It's garden, 100% mediterranean in style, has stone walls which help to integrate the villa with its surroundings.