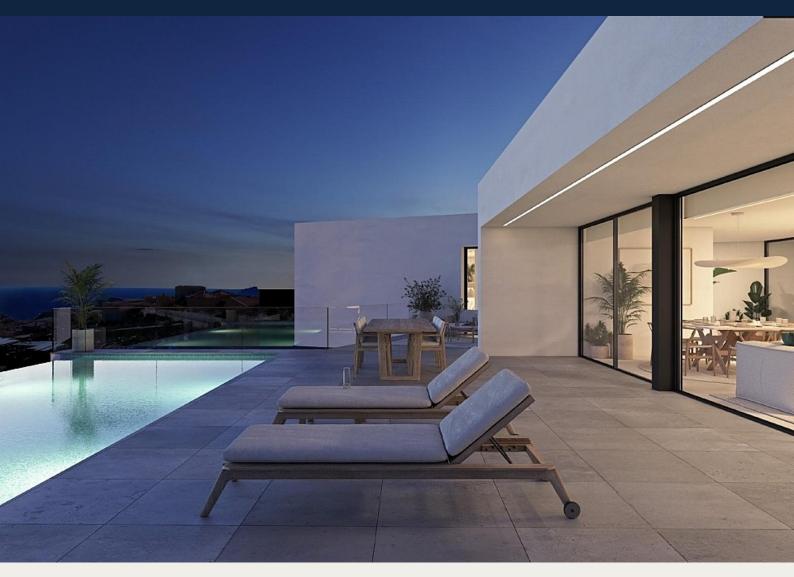

The terrace area is crowned by an infinity pool, where you will be able to make the most of the sun and the spectacular views. An ideal place to have an aperitif, enjoy a barbecue with friends and family or simply have a siesta in the sun.