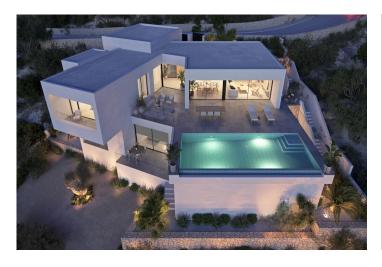

New Build villa design combines in a stylish and functional way a truly modern architecture. On its façade, characterized by large geometric figures created based on straight lines and the shape of cubes, the colour white dominates, giving the villa an elegant design as well as minimalistic. It's garden, 100% mediterranean in style, has stone walls which help to integrate the villa with its surroundings.

The terrace area is crowned by an infinity pool, where you will be able to make the most of the sun and the spectacular views. An ideal place to have an aperitif, enjoy a barbecue with friends and family or simply have a siesta in the sun.