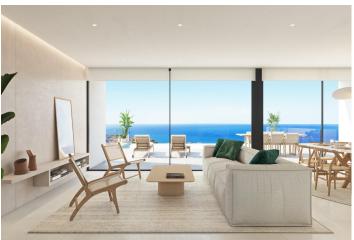

The living area is on the same floor. A spacious kitchen with a centre island equipped with top brand electrical appliances, a large living room and terrace with an amazing view of the Mediterranean sea.

The living room has a very warm and cosy design. It consists of a large room, which could be divided into two rooms for more privacy.

On the same floor, we can find the main suite with its own bathroom and private terrace, where you can enjoy the lovely weather and the sea views from the privacy you have from being in your own room.