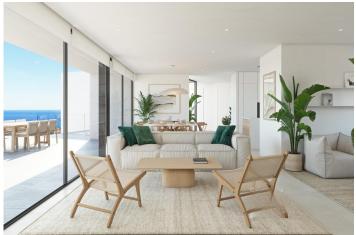

The living area is on the same floor. A spacious kitchen with a centre island equipped with top brand electrical appliances, a large living room and terrace with an amazing view of the Mediterranean sea.

The living room has a very warm and cosy design. It consists of a large room, which could be divided into two rooms for more privacy.

On the same floor, we can find the main suite with its own bathroom and private terrace, where you can enjoy the lovely weather and the sea views from the privacy you have from being in your own room.