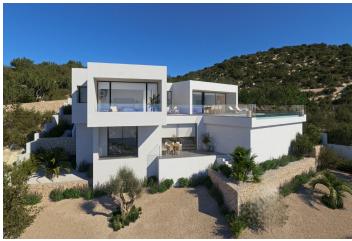

## **Beskrivning**

NEW BUILD LUXURY VILLA IN CUMBRE DEL SOL

Cumbre del Sol is a place where you can enjoy both nature as well as the sun and sea. This luxury villa offers peace and comfort so the owner can relax peacefully with an incredible sea view. Could this be your future home?

New Build villa design combines in a stylish and functional way a truly modern architecture. On its façade, characterized by large geometric figures created based on straight lines and the shape of cubes, the colour white dominates, giving the villa an elegant design as well as minimalistic. It's garden, 100% mediterranean in style, has stone walls which help to integrate the villa with its surroundings.

The terrace area is crowned by an infinity pool, where you will be able to make the most of the sun and the spectacular views. An ideal place to have an aperitif, enjoy a barbecue with friends and family or simply have a siesta in the sun.