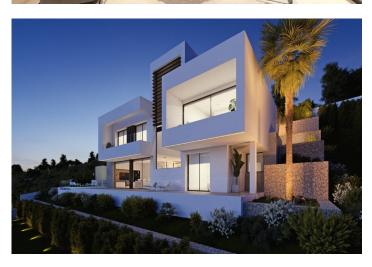

## **Beskrivning**

NEW BUILD LUXURY VILLA IN ALTEA

New Build Luxury Villa located in one of the most desirable areas of Altea, combining cutting-edge technology, comfortable interiors, energy efficiency and materials that enhance light and space.

The property, with 360° views of the sea and the Benidorm skyline, is located in a privileged area of Altea la Vella, one of the most emblematic enclaves of the Costa Blanca North.

The architecture, with its modern and functional lines, is designed to allow the spaces to breathe and open up to the large terrace and swimming pool.

Light, air, sea and vegetation make it clear that the style adapts to the landscape and integrates with it.

It is built on three levels, access is via the highest level, which houses the garage and the hall of the house, equipped with a lift, so that movement between levels is comfortable.