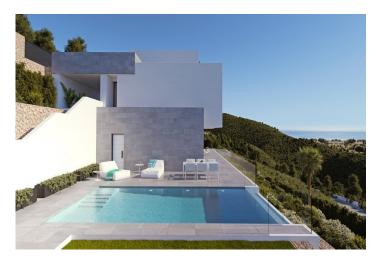

The property, with 360° views of the sea and the Benidorm skyline, is located in a privileged area of Altea la Vella, one of the most emblematic enclaves of the Costa Blanca North.

The architecture, with its modern and functional lines, is designed to allow the spaces to breathe and open up to the large terrace and swimming pool.

Light, air, sea and vegetation make it clear that the style adapts to the landscape and integrates with it.

It is built on three levels, access is via the highest level, which houses the garage and the hall of the house, equipped with a lift, so that movement between levels is comfortable.

The outdoor spaces, built on different levels, allow stone and native plants to play their decorative role, while integrating perfectly with the surroundings.

Altea is one of the most charming villages on the Costa Blanca. It also holds the official title of Cultural Capital of the Valencian Community.