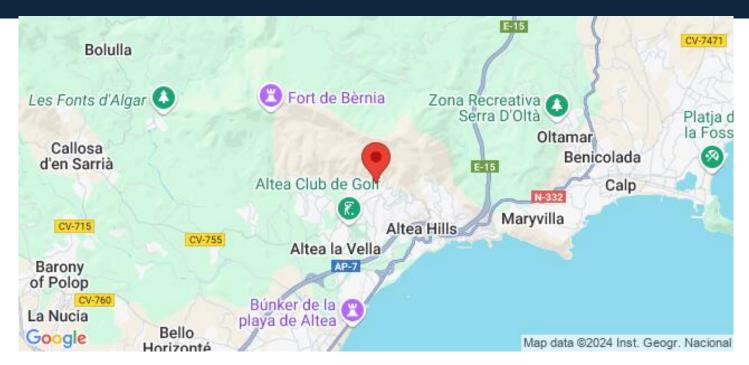

by Aerotermia, installation of photovoltaic panels, electric car charging point and home automation system to be always connected to your home.

The outdoor spaces, built on different levels, allow stone and native plants to play their decorative role, while integrating perfectly with the surroundings.

Altea is one of the most charming villages on the Costa Blanca. It also holds the official title of Cultural Capital of the Valencian Community.

Altea has a privileged location with both sea and beach, as well as mountain and river.

Altea has more than 8 km of coastline, alternating cliffs and small coves with stretches of beach on flat terrain.

Alicante airport located 50 minutes drive away and Valencias airport is 1,5 hour drive away.

## Läge

Altea, Costa Blanca Norr, Alicante







M: contact@lexington-realty.com