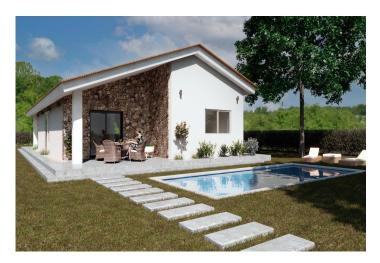

## **Beskrivning**

NEW BUILD VILLAS IN MORATALLA, MURCIA

New Build development located in Campo de San Juan, Moratalla, Murcia.

This is a luxurious complex of 7 independent villas built on one level on a plot of 750 m2 with private swimming pool and terraced areas that allows you to enjoy the sun every day of the year.

Each property has 3 bedrooms and 2 bathrooms, designed with a contemporary style and an open plan living concept comprising of a fitted kitchen and a nice living-dining room.

The Campo de San Juan, in Moratalla, Region of Murcia, is at this time of year a veritable explosion of scents and colours typical of the summer season. Along with other wild aromatic plants such as thyme and rosemary, lavender and lavandin crops adorn these highlands of the northwest of Murcia.