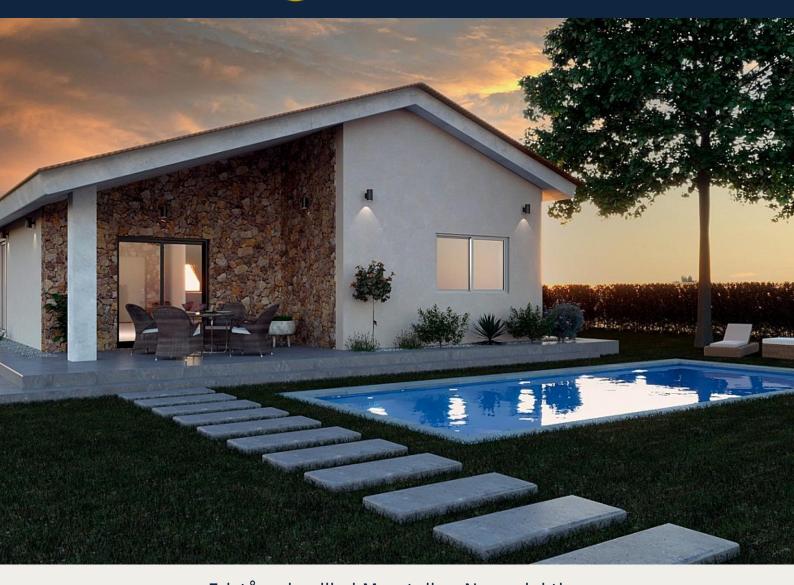

## **Beskrivning**

NEW BUILD VILLAS IN MORATALLA, MURCIA

New Build development located in Campo de San Juan, Moratalla, Murcia.

This is a luxurious complex of 7 independent villas built on one level on a plot of 750 m2 with private swimming pool and terraced areas that allows you to enjoy the sun every day of the year.

Each property has 3 bedrooms and 2 bathrooms, designed with a contemporary style and an open plan living concept comprising of a fitted kitchen and a nice living-dining room.

The Campo de San Juan, in Moratalla, Region of Murcia, is at this time of year a veritable explosion of scents and colours typical of the summer season. Along with other wild aromatic plants such as thyme and rosemary, lavender and lavandin crops adorn these highlands of the northwest of Murcia.