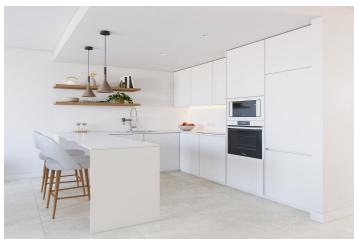

Therefore, on the main floor, an "open and light" space has been created where living room, dining room and kitchen are connected through sliding doors to an interior patio for outdoor use and enjoyment all year round.

Simplicity is the key to this collection. Again, with a simple white metal structure and glass railing, the staircase becomes the perfect complement to maintain the brightness and spaciousness from the entrance.