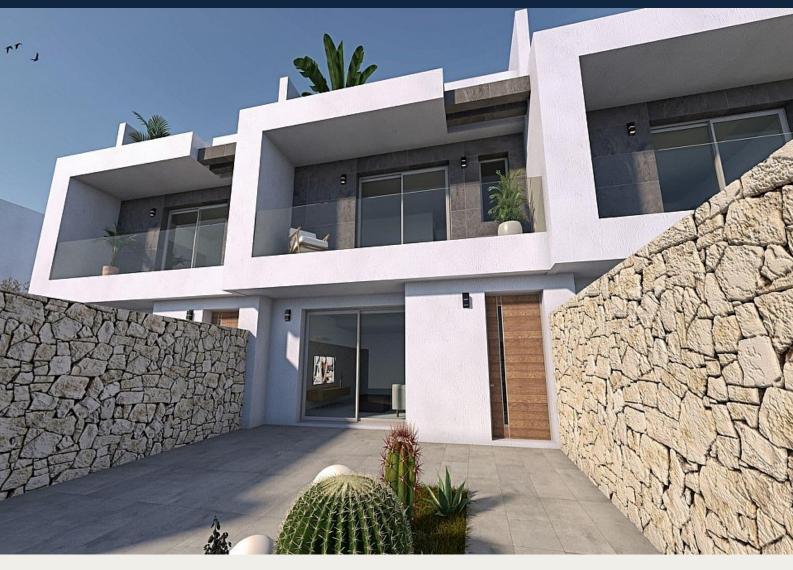

#### NEW BUILD TOWNHOUSES IN TORRE DE LA HORADADA

New Build project stands out for its exterior design, a combination of pure lines and coated elements, which give a unique, modern and elegant style to this beachfront home.

With southeast orientation and located in an established residential area, makes it an ideal home to enjoy the Mediterranean life.

Its interior distribution also deserves special attention, details that have been carefully thought out to provide maximum comfort to its owners and enhance the aesthetics of the space.

Therefore, on the main floor, an "open and light" space has been created where living room, dining room and kitchen are connected through sliding doors to an interior patio for outdoor use and enjoyment all year round.

Simplicity is the key to this collection. Again, with a simple white metal structure and glass railing, the staircase becomes the perfect complement to maintain the brightness and spaciousness from the entrance.