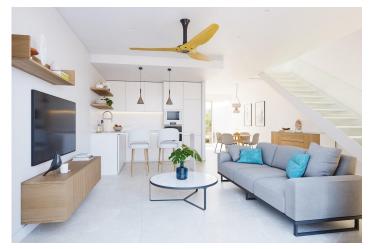

Therefore, on the main floor, an "open and light" space has been created where living room, dining room and kitchen are connected through sliding doors to an interior patio for outdoor use and enjoyment all year round.

Simplicity is the key to this collection. Again, with a simple white metal structure and glass railing, the staircase becomes the perfect complement to maintain the brightness and spaciousness from the entrance.

A bedroom with access to the patio and a bathroom complete the distribution of this floor.

This townhouses still awaits a very special part: its upstairs. Climbing the stairs you reach a chill out space, anteroom to the solarium: a cozy corner with reading area and desk.

This multifunctional landing gives way to two spacious bedrooms, one of them with private terrace and both share an elegant bathroom with its 10m2 of surface.

Torre de la Horadada is located south of Alicante in a beautiful location on the coast.