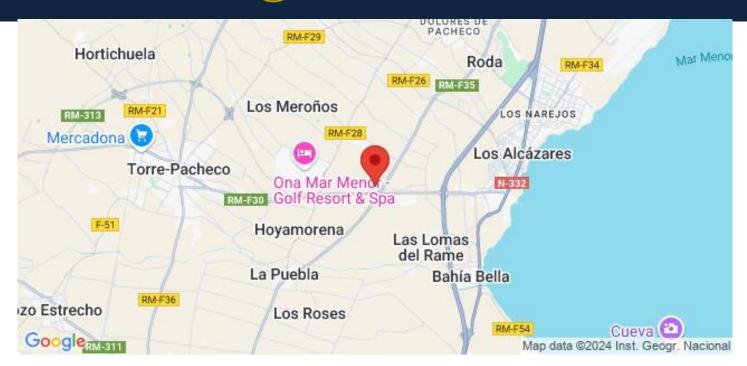

gardens, dog parks, leisure areas, clubhouse.... Also in the central area is the jewel of the resort, a crystal-clear artificial lake of almost 17.000m2 of water surface, surrounded by white sandy beaches and palm trees, bringing a piece of the Caribbean to the Murcia Region.

There are 2 islands in the lake, one of them has its own bar, there are also "beach Chiringuitos" spread around the lake.

The resort is strategically located less than 4 km from the beach and the town of Los Alcázares, where you can practice various water sports, surrounded by several golf courses and the city of Cartagena less than 15 minutes by car and 22 km from Murcia airport, therefore having a wide cultural, gastronomic and sports offer within reach.

## Läge

Torre Pacheco , Costa Blanca Söder, Alicante







nt



**Contact us**