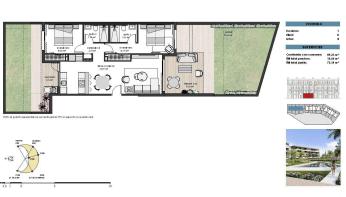

## Lägenhet i Torre Pacheco - Nyproduktion

TORRE PACHECO 309.000€ ID # N7688

89m<sup>2</sup>

56m<sup>2</sup>

• Pool: Gemensam

Close To Schools

Hiss

Pre-installed air conditioning

## **Beskrivning**

NEW BUILD RESIDENTIAL IN PRIVATE GATED RESORT IN PROVINCE OF MURCIA

New Build residential complex consist of 42 luxury apartments and penthouses with 2 and 3 bedrooms, 2 bathrooms, open plan kitchen with spacious living room, fitted wardrobes and terraces.