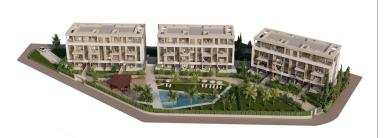

## **Beskrivning**

NEW BUILD RESIDENTIAL IN PRIVATE GATED RESORT IN PROVINCE OF MURCIA

New Build residential complex consist of 42 luxury apartments and penthouses with 2 and 3 bedrooms, 2 bathrooms, open plan kitchen with spacious living room, fitted wardrobes and terraces.

Apartments on the ground floor having private garden, middle floors apartments with terrace and penthouses with a large private terrace.

This exclusive development has a landscaped communal area which boasts a fabulous contemporary pool, social club and green areas.

All apartments come with underground parking and storage room.

Located in a private gated resort, with a main access entrance and 24 hours security. The resort is designed around an impressive 126.000 m2 green area.

It comprises walking and cycling paths, sport facilities, paddle and tennis courts, a mini-golf course, gardens, dog parks, leisure areas, clubhouse.... Also in the central area is the jewel of the resort, a crystal-clear artificial lake of almost 17.000m2 of water surface, surrounded by white sandy beaches and palm trees, bringing a piece of the Caribbean to the Murcia Region.