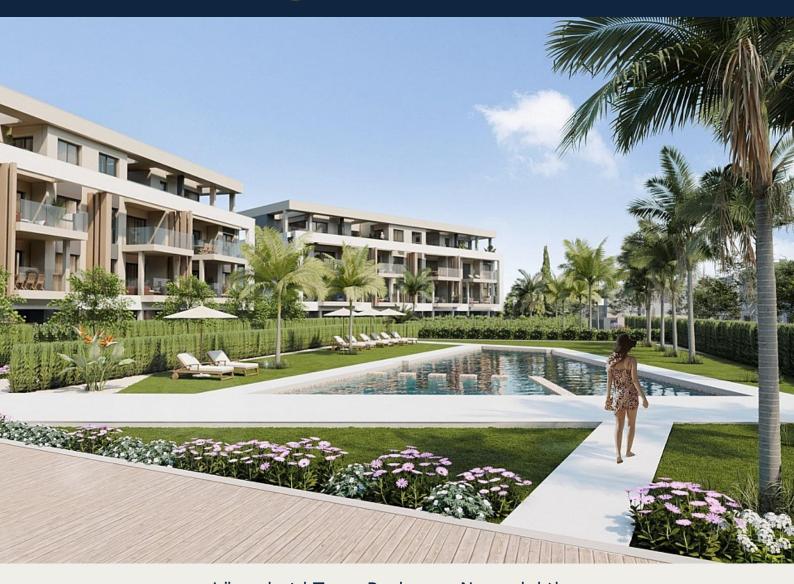

## **Beskrivning**

NEW BUILD RESIDENTIAL IN PRIVATE GATED RESORT IN PROVINCE OF MURCIA

New Build residential complex consist of 42 luxury apartments and penthouses with 2 and 3 bedrooms, 2 bathrooms, open plan kitchen with spacious living room, fitted wardrobes and terraces.

Apartments on the ground floor having private garden, middle floors apartments with terrace and penthouses with a large private terrace.

This exclusive development has a landscaped communal area which boasts a fabulous contemporary pool, social club and green areas.

All apartments come with underground parking and storage room.

Located in a private gated resort, with a main access entrance and 24 hours security. The resort is designed around an impressive 126.000 m2 green area.