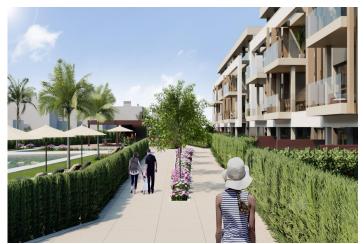

It comprises walking and cycling paths, sport facilities, paddle and tennis courts, a mini-golf course, gardens, dog parks, leisure areas, clubhouse.... Also in the central area is the jewel of the resort, a crystal-clear artificial lake of almost 17.000m2 of water surface, surrounded by white sandy beaches and palm trees, bringing a piece of the Caribbean to the Murcia Region.