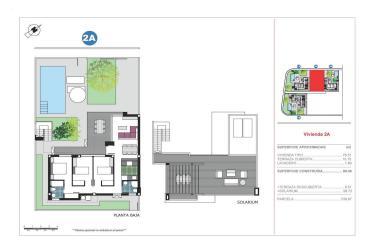

### NEW BUILD SEMI-DETACHED VILLAS IN ELS POBLETS

New Build development will have 4 magnificent properties with gardens, private parking and the possibility of a private swimming pool. In an unbeatable location next to the town centre, shopping centre and all kinds of services, three-bedroom, two-bathroom homes with garden and solarium will be built.

New Build semi-detached villas build over 1 floor and has 3 bedrooms, 2 bathrooms, open plan kitchen with the lounge area, fitted wardrobes, private garden with the off road parking space, private solarium.

An options for a private pool at an extra cost.