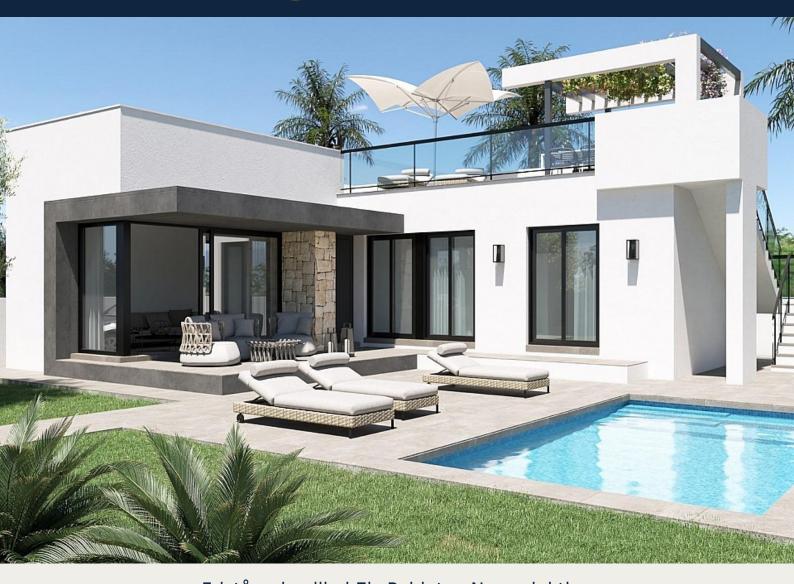

Fristående villa i Els Poblets - Nyproduktion

**ELS POBLETS** 389.000€ ID # N8317

88m<sup>2</sup>

3

 $239m^2$ 

• Close To Schools

Dakterras

Pre-installed air conditioning

### NEW BUILD SEMI-DETACHED VILLAS IN ELS POBLETS

New Build development will have 4 magnificent properties with gardens, private parking and the possibility of a private swimming pool. In an unbeatable location next to the town centre, shopping centre and all kinds of services, three-bedroom, two-bathroom homes with garden and solarium will be built.

New Build semi-detached villas build over 1 floor and has 3 bedrooms, 2 bathrooms, open plan kitchen with the lounge area, fitted wardrobes, private garden with the off road parking space, private solarium.

An options for a private pool at an extra cost.

#### Features:

- ·Built-in lined wardrobes, distributed with hanging bar, drawers and interior LED lighting.
- •Installation of linear LED lighting throughout the house.
- •Installation of air conditioning ducts in living room and bedrooms (including the machine).
- •USB chargers in bedrooms.
- •Installation of individual photovoltaic panels without battery on the roof according to regulations.
- Pre-installation of electric car charger.
- Reinforced concrete structure.
- Facade with a monolayer finish.
- •PVC exterior carpentry with thermal break, double glazing with "Climalit" type air chamber and low emissivity.
- Armoured entrance door.
- ·Porcelain or similar interior flooring, the skirting board will be lacquered to match the interior carpentry.
- •Vertical walls of bathrooms and toilets in porcelain or similar.
- •Wall finished in smooth plastic paint.
- •Kitchen with high and low cabinets, Silestone or similar countertop equipped with induction hob with integrated ventilation system and electric oven.
- •Suspended vitrified porcelain sanitary ware with built-in cistern.
- Flat resin shower trays, with shower screens including.
- Sink with cabinet and mirror with built-in LED lighting in all bathrooms and toilets.
- Mixer taps.
- •Inner doors white lacquered.