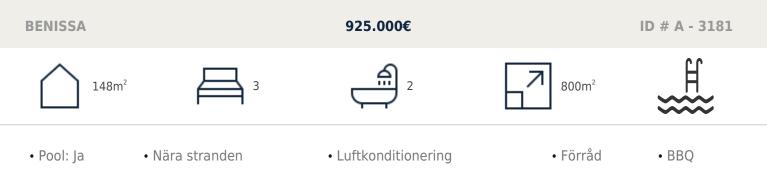

#### Beskrivning

Villas for sale in Fanadix, Benissa Coast.

Fanadix Residential Complex, surrounded by nature and located in a strategic place, very close to the Baladrar, Advocat and Fustera coves and just 10 minutes from the towns of Calpe and Moraira. A development in which each house has been designed and adapted specifically to the plot. With an exclusive design and its own character. Integrated into the environment and designed to enjoy the mild Mediterranean climate.

Distributed on one floor, turning it into a practical and functional house. From the entrance there is access to the hall, where the day area is located on the right, where the kitchen is located, totally open to the dining room and living room, from where you can directly access the terrace and the outdoor porch and the barbecue. From the area on the left we access the night area distributed in 3 bedrooms. The master bedroom has a single bathroom with a walk-in closet and the other two bedrooms share a bathroom. There is also a laundry area. On the outdoor terrace we find the swimming pool with a relaxation area to enjoy the sun or a dinner on the barbecue. The house is surrounded by a strip of garden.