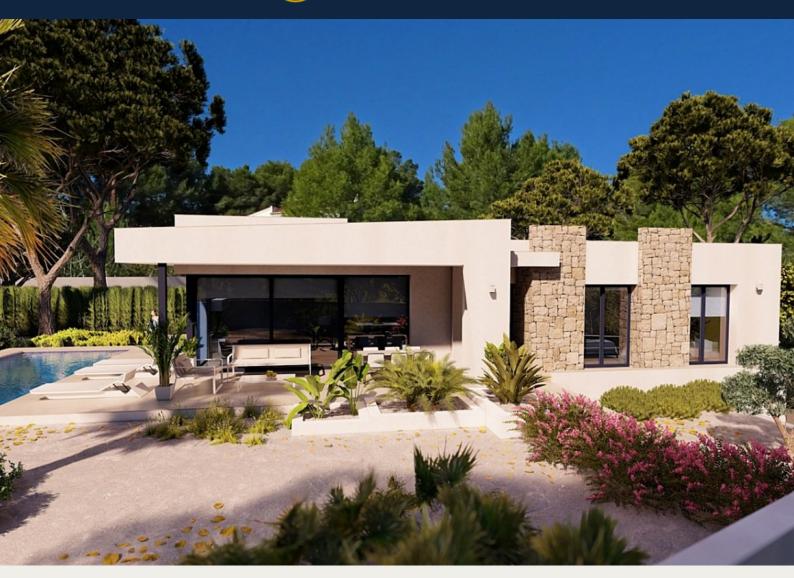

#### Beskrivning

Villas for sale in Fanadix, Benissa Coast.

Fanadix Residential Complex, surrounded by nature and located in a strategic place, very close to the Baladrar, Advocat and Fustera coves and just 10 minutes from the towns of Calpe and Moraira. A development in which each house has been designed and adapted specifically to the plot. With an exclusive design and its own character. Integrated into the environment and designed to enjoy the mild Mediterranean climate.

Distributed on one floor, turning it into a practical and functional house. From the entrance there is access to the hall, where the day area is located on the right, where the kitchen is located, totally open to the dining room and living room, from where you can directly access the terrace and the outdoor porch and the barbecue. From the area on the left we access the night area distributed in 3 bedrooms. The master bedroom has a single bathroom with a walk-in closet and the other two bedrooms share a bathroom. There is also a laundry area. On the outdoor terrace we find the swimming pool with a relaxation area to enjoy the sun or a dinner on the barbecue. The house is surrounded by a strip of garden.