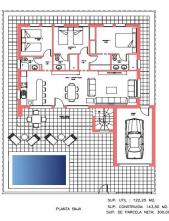

Fristående villa i Fuente Álamo - Nyproduktion

**FUENTE ÁLAMO** 379.845€ ID # SP0743

143m<sup>2</sup>

 $300m^2$ 

• Dakterras

· Pre-installed air conditioning

M: contact@lexington-realty.com