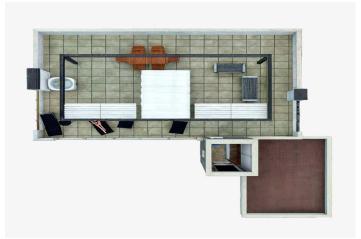

Fristående villa i Fuente Álamo - Nyproduktion

**FUENTE ÁLAMO** 379.845€ ID # SP0743

143m<sup>2</sup>

 $300m^2$ 

• Dakterras

· Pre-installed air conditioning

M: contact@lexington-realty.com

Development giving priority to energy efficiency and community integration to create high quality housing in harmony with the natural environment.

Pre-installation of ducted air conditioning system, hot / cold, installation of machines in the options.

Video intercom system.

Security access door lacquered in colour, with lock and anti-vandalism security fittings.

Wardrobes with boot, lined on the inside, lacquered in white.

Kitchen furniture not included (optional):

- Furnished with wall and base units. Fully equipped. Possibility of any type of modification by the client.
- Stone worktop.
- Stainless steel sink, with Roca or similar mixer taps.
- Vitroceramic hob, extractor hood and electric oven, stainless steel. Balay or similar.

Photovoltaic solar panels system, with accumulator tank. Pre-installation of ducted air-conditioning system, hot/cold, installation of machines in options.

Optional private swimming pool at additional cost with submerged night lighting and purification with saline chlorination system. Possibility of making modifications to the property, subject to prior valuation approved by both parties.