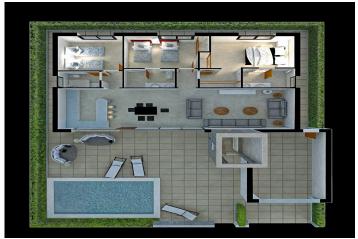

Fristående villa i Fuente Álamo - Nyproduktion

**FUENTE ÁLAMO** 379.845€ ID # SP0743

143m<sup>2</sup>

 $300m^2$ 

• Dakterras

· Pre-installed air conditioning

M: contact@lexington-realty.com