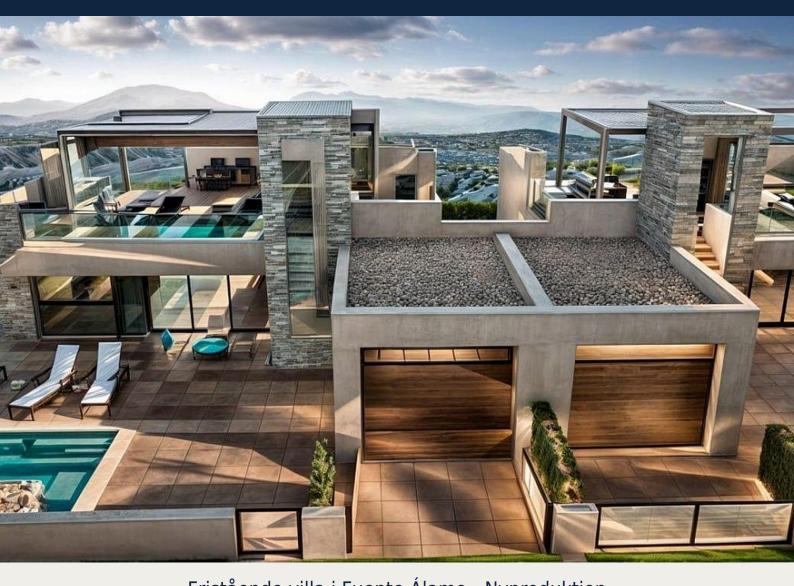

Fristående villa i Fuente Álamo - Nyproduktion

**FUENTE ÁLAMO** 379.845€ ID # SP0743

143m<sup>2</sup>

 $300m^2$ 

• Dakterras

· Pre-installed air conditioning

M: contact@lexington-realty.com

## **Beskrivning**

NEW BUILD TOWNHOUSES IN FUENTE ALAMO, MURCIA

New Build residential of villas and townhouses in in Fuente Álamo, Murcia.

This location offers an exceptional natural setting, away from the hustle and bustle of the big cities and the tourist pressure of the coast. Furthermore, we are committed to working from a sustainable development perspective, minimising our environmental impact and maximising integration with the local community. Here your dreams of a peaceful and sustainable lifestyle come true. Imagine waking up every morning in a stunning natural setting, surrounded by serene landscapes and the unique beauty of the Murcia countryside.

Development giving priority to energy efficiency and community integration to create high quality housing in harmony with the natural environment.

Pre-installation of ducted air conditioning system, hot / cold, installation of machines in the options.

Photovoltaic solar panels system, with accumulator tank. Pre-installation of ducted air-conditioning system, hot/cold, installation of machines in options.

Optional private swimming pool at additional cost with submerged night lighting and purification with saline chlorination system. Possibility of making modifications to the property, subject to prior valuation approved by both parties.