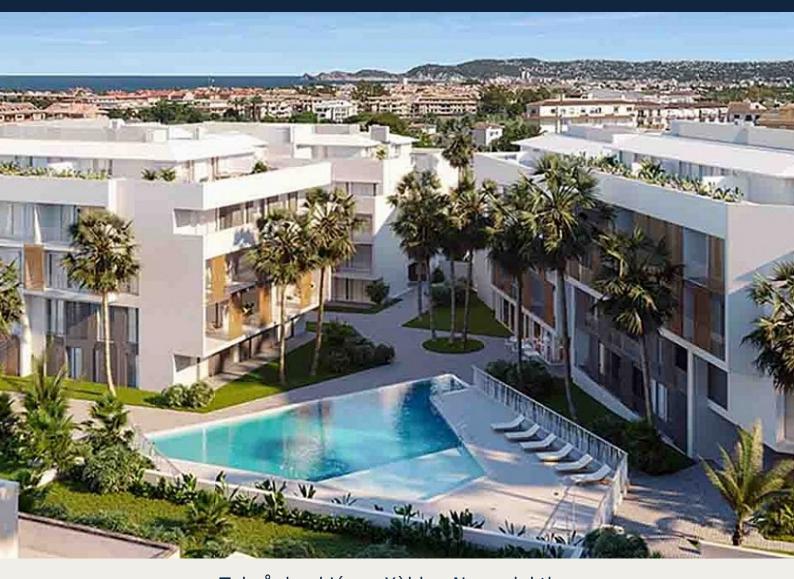

## **Beskrivning**

NEW RESIDENTIAL IN JAVEA 5 MINUTES FROM THE BEACH, THE PORT AND THE CENTER !!!

New residential a few minutes from the beach that consists of 58 homes with 2, 3 and 4 bedrooms distributed on the ground floor with a garden, apartments with terraces on intermediate floors, penthouses and duplexes with large terraces. In addition, all homes will have a garage and storage room. The residential complex will have a swimming pool and a social club.

Enjoying your new home in a magnificent location, with everything you need at your fingertips: restaurants, pharmacies, supermarkets, health centers, and the Molins De La Plana, a green lung in Jávea. In addition, in the vicinity of your new construction home you will find the Jávea bus station and the CV-734 road for easy access.