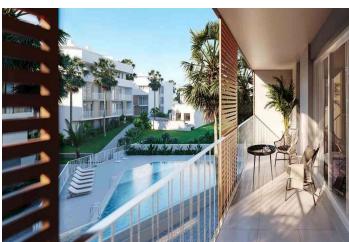

## **Beskrivning**

NEW RESIDENTIAL IN JAVEA 5 MINUTES FROM THE BEACH, THE PORT AND THE CENTER !!!

New residential a few minutes from the beach that consists of 58 homes with 2, 3 and 4 bedrooms distributed on the ground floor with a garden, apartments with terraces on intermediate floors, penthouses and duplexes with large terraces. In addition, all homes will have a garage and storage room. The residential complex will have a swimming pool and a social club.

You can configure different aspects in the distribution, finishes and extra options of your home. Adapt your new home to your tastes and preferences and create the environment you have always wanted.

With interiors cared for in detail, the exterior of the house could not be less. Perfectly combining avant-garde trends and the timeless elegance of the most classic constructions, the beautiful aesthetic of the building lies in its façade through textures and colors integrated into its surroundings.