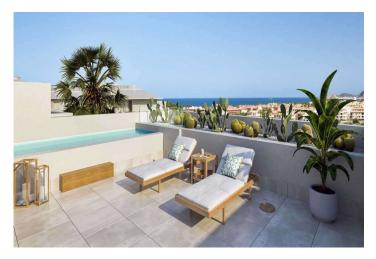

Takvåning i Jávea Xàbia - Nyproduktion

JÁVEA XÀBIA 377.000€ ID # SP0062

 $89m^{2}$ 

• Pool: Gemensam

Hiss

Dakterras

• Pre-installed air conditioning

• Gym

## **Beskrivning**

NEW RESIDENTIAL IN JAVEA 5 MINUTES FROM THE BEACH, THE PORT AND THE CENTER !!!

New residential a few minutes from the beach that consists of 58 homes with 2, 3 and 4 bedrooms distributed on the ground floor with a garden, apartments with terraces on intermediate floors, penthouses and duplexes with large terraces. In addition, all homes will have a garage and storage room. The residential complex will have a swimming pool and a social club.