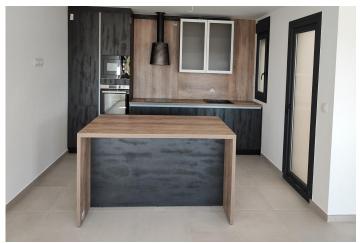

Modern apartments with open plan kitchen with spacious and bright living-dining room with access to a large terrace. Modern penthouses has private solarium.

An options underground parking space and storage room at an extra cost.