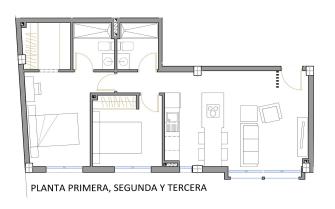

## **Beskrivning**

NEW BUILD APARTMENTS IN SAN PEDRO DEL PINATAR

New Build residential of modern apartments in San Pedro Del Pinatar.

Apartments with 2 bedrooms, 2 bathrooms, an open plan kitchen with living area, terraces, fitted wardrobes, fully equipped