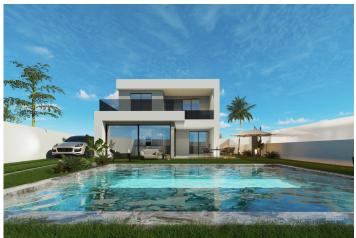

#### NEW BUILD VILLA IN SAN PEDRO DEL PINATAR

New Build beautiful two level villa have been thoughtfully designed to provide the perfect individual private contemporary living space, featuring double full glass sliding doors that open directly on to a large terrace with private swimming pool enclosed gardens with off road parking. "SUN ALL DAY" with first floor terraced area to enjoy the sun all day long ... Located in a centralised, established residential area just 10 minutes walk to the beaches in San Pedro del Pinatar.

This south facing plot is located in a residential area just 25 minutes from the city of Cartagena and 30 minutes from the new Covera (Murcia International Airport).

Perfect for living ... This signature villa offers an oversized generous feel with 3 bedrooms, 3 bathrooms, guestb toilet, storage laundry area, open plan lounge and dining area, covered terrace, open terraces from the master bedrooms on the first floor, super large private swimming pool (38m2) to the front with off road parking and garden area.