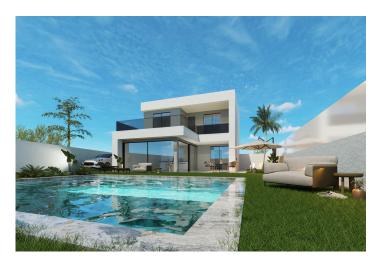

#### NEW BUILD VILLA IN SAN PEDRO DEL PINATAR

New Build beautiful two level villa have been thoughtfully designed to provide the perfect individual private contemporary living space, featuring double full glass sliding doors that open directly on to a large terrace with private swimming pool enclosed gardens with off road parking. "SUN ALL DAY" with first floor terraced area to enjoy the sun all day long ... Located in a centralised, established residential area just 10 minutes walk to the beaches in San Pedro del Pinatar.

This south facing plot is located in a residential area just 25 minutes from the city of Cartagena and 30 minutes from the new Covera (Murcia International Airport).

Perfect for living ... This signature villa offers an oversized generous feel with 3 bedrooms, 3 bathrooms, guestb toilet, storage laundry area, open plan lounge and dining area, covered terrace, open terraces from the master bedrooms on the first floor, super large private swimming pool (38m2) to the front with off road parking and garden area.