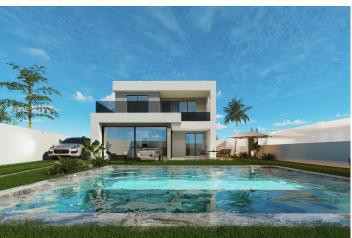

#### NEW BUILD VILLA IN SAN PEDRO DEL PINATAR

New Build beautiful two level villa have been thoughtfully designed to provide the perfect individual private contemporary living space, featuring double full glass sliding doors that open directly on to a large terrace with private swimming pool enclosed gardens with off road parking. "SUN ALL DAY" with first floor terraced area to enjoy the sun all day long ... Located in a centralised, established residential area just 10 minutes walk to the beaches in San Pedro del Pinatar.

This south facing plot is located in a residential area just 25 minutes from the city of Cartagena and 30 minutes from the new Covera (Murcia International Airport).

Perfect for living ... This signature villa offers an oversized generous feel with 3 bedrooms, 3 bathrooms, guestb toilet, storage laundry area, open plan lounge and dining area, covered terrace, open terraces from the master bedrooms on the first floor, super large private swimming pool (38m2) to the front with off road parking and garden area.