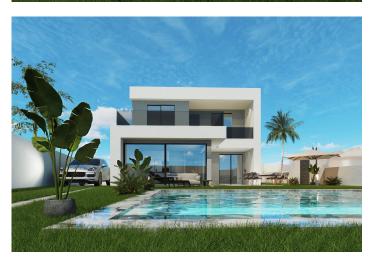

#### NEW BUILD VILLA IN SAN PEDRO DEL PINATAR

New Build beautiful two level villa have been thoughtfully designed to provide the perfect individual private contemporary living space, featuring double full glass sliding doors that open directly on to a large terrace with private swimming pool enclosed gardens with off road parking. "SUN ALL DAY" with first floor terraced area to enjoy the sun all day long ... Located in a centralised, established residential area just 10 minutes walk to the beaches in San Pedro del Pinatar.

This south facing plot is located in a residential area just 25 minutes from the city of Cartagena and 30 minutes from the new Covera (Murcia International Airport).

Perfect for living ... This signature villa offers an oversized generous feel with 3 bedrooms, 3 bathrooms, guestb toilet, storage laundry area, open plan lounge and dining area, covered terrace, open terraces from the master bedrooms on the first floor, super large private swimming pool (38m2) to the front with off road parking and garden area.