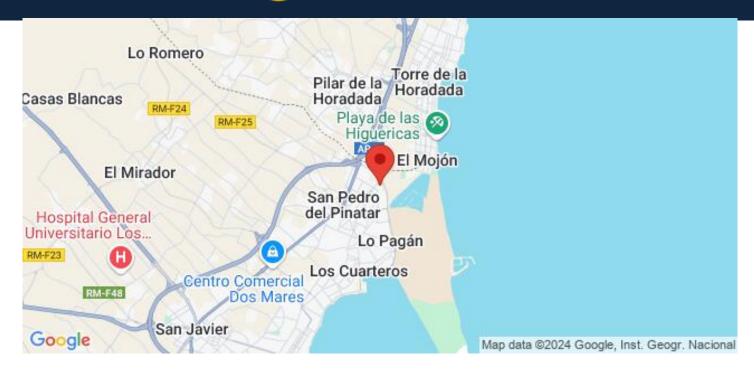

### Läge

San Pedro del Pinatar, Costa Calida - Murcia

**Contact us** 

T: +34 966 69 51 52 M: contact@lexington-realty.com

San Pedro del Pinatar's privileged location on the Mar Menor and Mediterranean coastline it attracts those with an interest in sailing and watersports, providing marina mooring and sailing clubs, while the beaches and natural mud baths attract those seeking safe sun, sea and sand.

San Pedro del Pinatar has an established community and offers an excellent range of activities, including covered swimming pool and sports facilities, as well as a year round programme of social activities by the pleasant winter weather. The benefits of the mud baths, typical of the region, or the calm waters of the Mar Menor, have favoured the growth of Lo Pagán, which currently has all kind of amenities. In addition, it has an excellent location, just 5 minutes from the Commercial Centre Dos Mares.