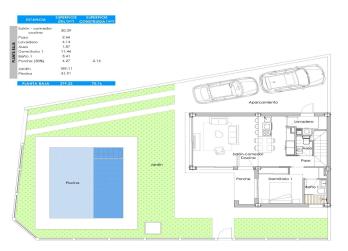

This south facing plot is located in a residential area just 25 minutes from the city of Cartagena and 30 minutes from the new Covera (Murcia International Airport).

Perfect for living ... This signature villa offers an oversized generous feel with 3 bedrooms, 3 bathrooms, guestb toilet, storage laundry area, open plan lounge and dining area, covered terrace, open terraces from the master bedrooms on the first floor, super large private swimming pool (38m2) to the front with off road parking and garden area.