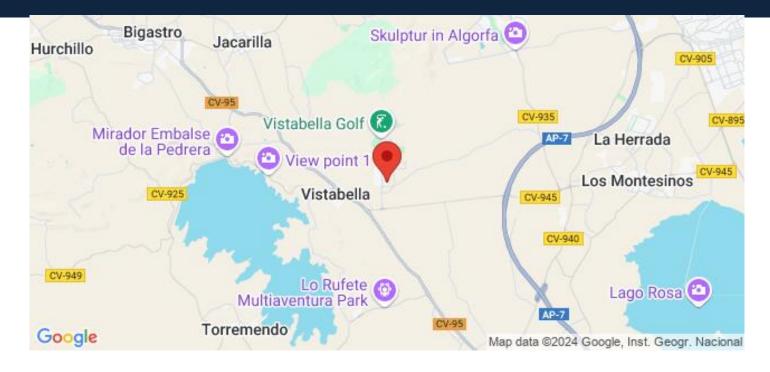

#### Läge

Orihuela, Costa Blanca Söder, Alicante

At Vistabella Golf there is space for everyone. The course is designed so that each player can enjoy it from start to finish. Its undulating streets, strategic bunkers or lakes are some of the features that make it one of the most attractive designs in the area, where every stroke is a challenge and a pleasure for the senses.

The 18 Holes of Vistabella Golf, par 72 and more than 6,000 meters in length have been designed following the guidelines of the modern fields with 4 tees of great amplitude in each hole, wide fairways and raised bunkers.

The Vistabella Golf club house & restaurant & local bars & shops are within 5 minutes walk.

The busy town of San Miguel de Salinas & Los Montesinos are 5 minutes drive away & the lovely Blue flag beaches at Guardamar are just 15 minutes drive away.