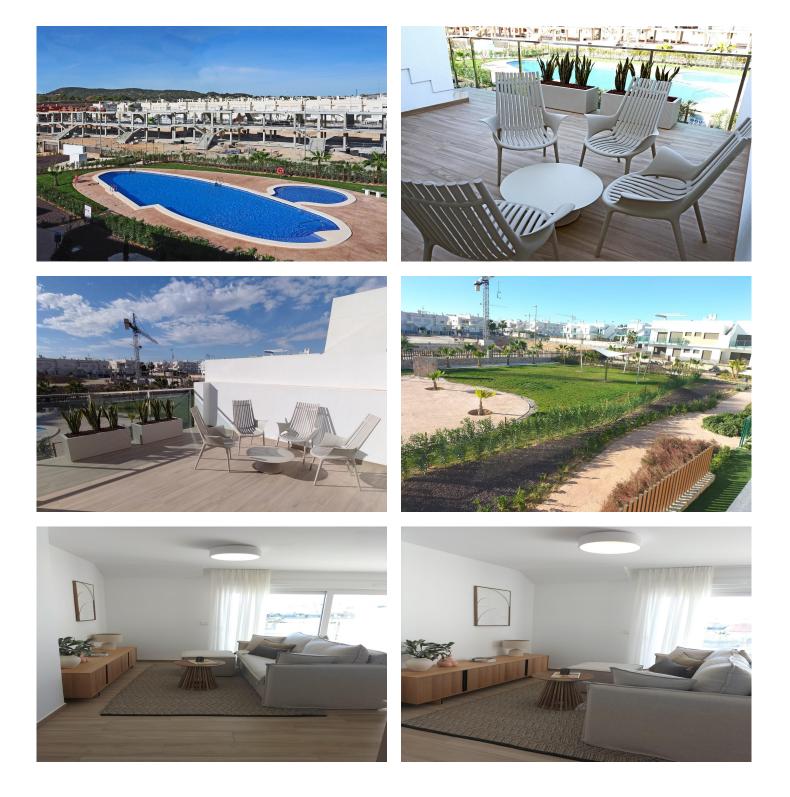

#### Beskrivning

NEW BUILD RESIDENTIAL OF BUNGALOW APARTMENTS IN VISTABELLA

New Build residential of modern design bungalow apartments in Vistabella.

Modern bungalows with 2 and 3 bedrooms, open plan kitchen and the lounge area, fitted wardrobe, off road parking space.

Townhouses and semi-detached houses with private garden and solarium.

Residential has beautifully designed communal gardens with lovely communal swimming pool.

These lovely spacious apartments are being built with top quality products & materials.