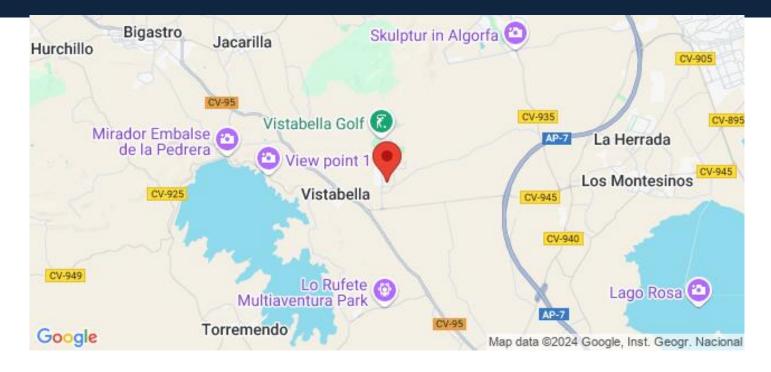

#### Läge

Orihuela, Costa Blanca Söder, Alicante

At Vistabella Golf there is space for everyone. The course is designed so that each player can enjoy it from start to finish. Its undulating streets, strategic bunkers or lakes are some of the features that make it one of the most attractive designs in the area, where every stroke is a challenge and a pleasure for the senses.

The 18 Holes of Vistabella Golf, par 72 and more than 6,000 meters in length have been designed following the guidelines of the modern fields with 4 tees of great amplitude in each hole, wide fairways and raised bunkers.

The Vistabella Golf club house & restaurant & local bars & shops are within 5 minutes walk.

The busy town of San Miguel de Salinas & Los Montesinos are 5 minutes drive away & the lovely Blue flag beaches at Guardamar are just 15 minutes drive away.