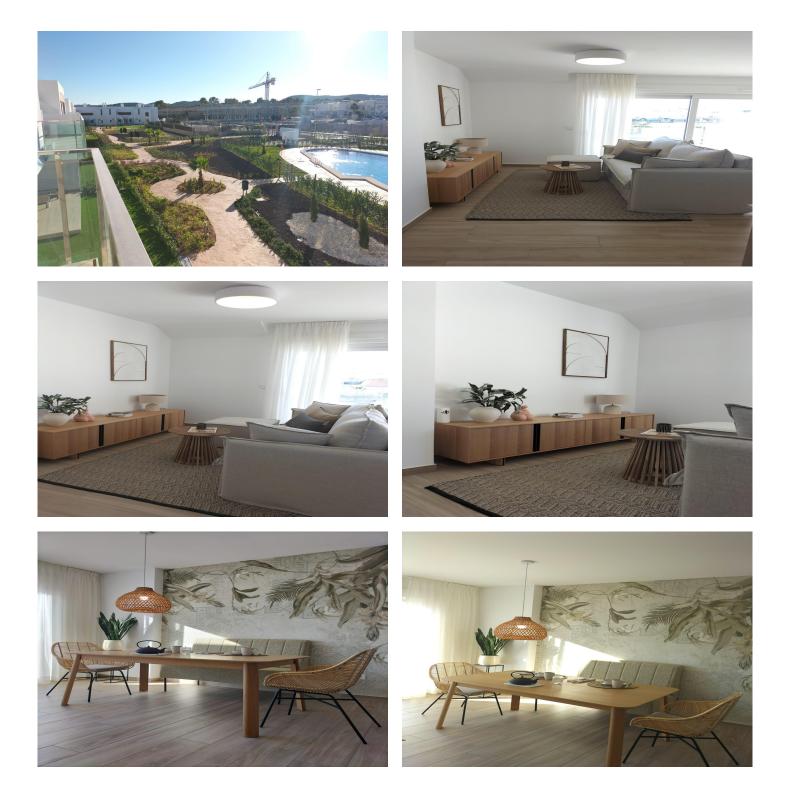

#### Beskrivning

NEW BUILD RESIDENTIAL OF BUNGALOW APARTMENTS IN VISTABELLA

New Build residential of modern design bungalow apartments in Vistabella.

Modern bungalows with 2 and 3 bedrooms, open plan kitchen and the lounge area, fitted wardrobe, off road parking space.

Ground floor bungalows has private garden and top floor bungalows has private solarium.

Residential has beautifully designed communal gardens with lovely communal swimming pool.

These lovely spacious apartments are being built with top quality products & materials.