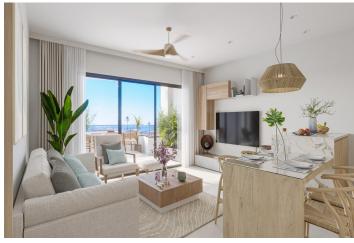

The living space in each unit designed to embrace natural light and create bright, spacious, and modern living areas that seamlessly blend with the coastal surroundings. Explore a variety of residences, available in three different models and sizes.

Also includes a storage place for added convenience. Additionally, residents have the option to enhance their outdoor experience by adding a summer kitchen to their private solarium.

Each home coming is designed to make you feel like you're stepping into a perpetual vacation, a sanctuary where tranquillity meets sophistication.