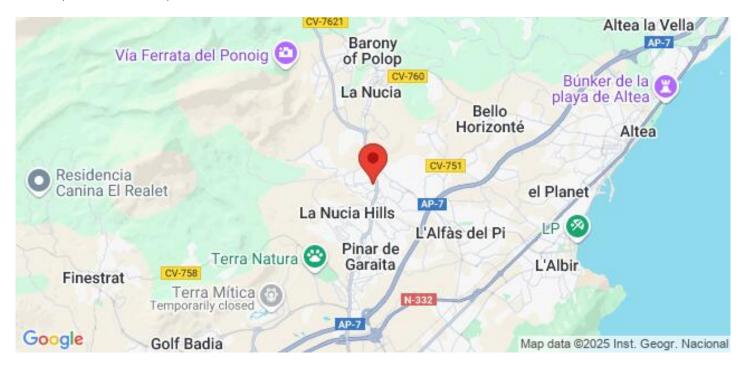

La Nucía is a municipality in the comarca of Marina Baixa, Alicante. It borders the municipalities of Altea, Callosa d'En Sarrià, Benidorm, Polop and L'Alfàs del Pi.

La Nucia is located in a fruit valley between Benidorm and Callosa d'En Sarrià, 3 km from the coast of Altea. The urban center is on a promontory overlooking the Mediterranean Sea, 51 km north of Alicante and 8 km north of Benidorm.

#### Läge

La Nucía, Costa Blanca Norr, Alicante

**Contact us** 

1: +34 M· cor

M: contact@lexington-realty.com

03130 Santa Pola, ALICANTE