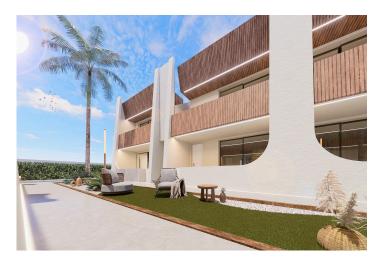

Ground Floor bungalows: The front door opens into the spacious living zone with dining area set to the side. The fully fitted kitchen is located next to the sliding doors allowing the natural sun light inside. To the side is a family bathroom with basin, toilet and shower and 2 generous sized bedrooms – the master bedroom having en-suite bathroom.

Our feature homes include all internal and external LED lighting, pre-installed for a/c, fitted kitchen with induction hob, oven, dishwasher, fridge/freezer and parking space. These new release homes feature a walkway between each structure, with access to the communal garden and large pool area to the front.