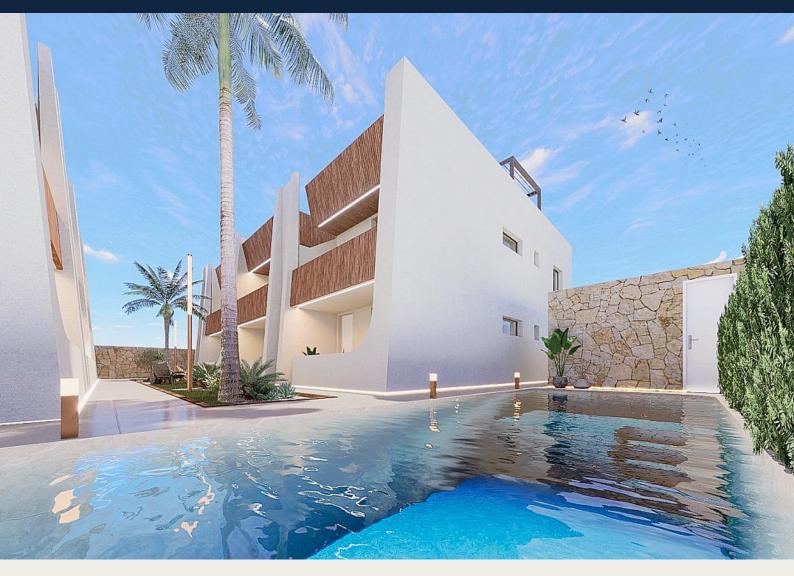

## **Beskrivning**

NEW BUILD BUNGALOWS IN SAN PEDRO DEL PINATAR

New Build residential complex of signature style bungalow apartments in San Pedro del Pinatar.

Choose from a ground floor model with front terrace or penthouse loft home with front terrace and large private rooftop solarium.

Our feature homes include all internal and external LED lighting, pre-installed for a/c, fitted kitchen with induction hob, oven, dishwasher, fridge/freezer and parking space. These new release homes feature a walkway between each structure, with access to the communal garden and large pool area to the front.

Signature style development of only 12 beautiful bungalows - All enjoying a large communal garden area with swimming pool.

San Pedro del Pinatar's privileged location on the Mar Menor and Mediterranean coastline it attracts those with an interest in sailing and watersports, providing marina mooring and sailing clubs, while the beaches and natural mud baths attract those seeking safe sun, sea and sand.