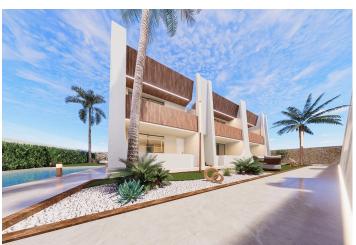

## **Beskrivning**

NEW BUILD BUNGALOWS IN SAN PEDRO DEL PINATAR

New Build residential complex of signature style bungalow apartments in San Pedro del Pinatar.

Choose from a ground floor model with front terrace or penthouse loft home with front terrace and large private rooftop solarium.

Our feature homes include all internal and external LED lighting, pre-installed for a/c, fitted kitchen with induction hob, oven, dishwasher, fridge/freezer and parking space. These new release homes feature a walkway between each structure, with access to the communal garden and large pool area to the front.

Signature style development of only 12 beautiful bungalows - All enjoying a large communal garden area with swimming pool.

San Pedro del Pinatar's privileged location on the Mar Menor and Mediterranean coastline it attracts those with an interest in sailing and watersports, providing marina mooring and sailing clubs, while the beaches and natural mud baths attract those seeking safe sun, sea and sand.