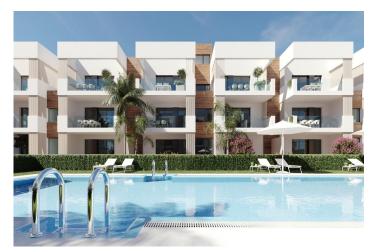

### **Beskrivning**

NEW BUILD RESIDENTIAL IN SAN PEDRO DEL PINATAR

New Build residential complex of modern apartments and penthouses in San Pedro Del Pinatar .

Apartments and penthouses with 2 and 3 bedrooms, 2 bathrooms, with open plan kitchen with living area, large terraces, fitted wardrobes, fully equipped bathrooms, terraces.

Ground floor apartments has aprivate garden and top floor penthouses has private solarium.

Each property has underground parking with storage rooms

Landscaping and gardening in the common areas with a careful selection of species appropriate for the area. Complete installation of swimming pool with gresite finish,

built-in lighting and with purification system and equipment in a built-in, floor-recessed cabin.

San Pedro del Pinatar's privileged location on the Mar Menor and Mediterranean coastline it attracts those with an interest in sailing and watersports, providing marina mooring and sailing clubs, while the beaches and natural mud baths attract those seeking safe sun, sea and sand.