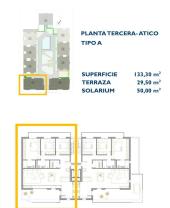

# Takvåning i San Pedro del Pinatar - Nyproduktion

SAN PEDRO DEL PINATAR

319.900€

ID # N8084

133m<sup>2</sup>

- Pool: Gemensam
- Close To Schools

- Hiss
  Dakterras
  Pre-installed air conditioning

**Lexington Realty** 

### **Beskrivning**

NEW BUILD RESIDENTIAL IN SAN PEDRO DEL PINATAR

New Build residential complex of modern apartments and penthouses in San Pedro Del Pinatar .

Apartments and penthouses with 2 and 3 bedrooms, 2 bathrooms, with open plan kitchen with living area, large terraces, fitted wardrobes, fully equipped bathrooms, terraces.

Ground floor apartments has aprivate garden and top floor penthouses has private solarium.

Each property has underground parking with storage rooms

Landscaping and gardening in the common areas with a careful selection of species appropriate for the area. Complete installation of swimming pool with gresite finish,