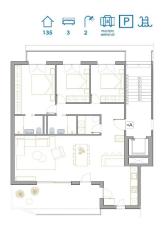

# Takvåning i San Pedro del Pinatar - Nyproduktion

SAN PEDRO DEL PINATAR

319.900€

ID # N8084

133m<sup>2</sup>

- Pool: Gemensam
- Close To Schools

- Hiss
  Dakterras
  Pre-installed air conditioning

**Lexington Realty** 

### **Beskrivning**

NEW BUILD RESIDENTIAL IN SAN PEDRO DEL PINATAR

New Build residential complex of modern apartments and penthouses in San Pedro Del Pinatar .

Apartments and penthouses with 2 and 3 bedrooms, 2 bathrooms, with open plan kitchen with living area, large terraces, fitted wardrobes, fully equipped bathrooms, terraces.