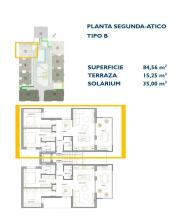

## Takvåning i San Pedro del Pinatar - Nyproduktion

**SAN PEDRO DEL PINATAR** 

239.900€

ID # N8083

84m<sup>2</sup>

- Pool: Gemensam
- Close To Schools
- Hiss
  Dakterras
  Pre-installed air conditioning

T: +34 966 69 51 52

## **Beskrivning**

NEW BUILD RESIDENTIAL IN SAN PEDRO DEL PINATAR

New Build residential complex of modern apartments and penthouses in San Pedro Del Pinatar .

Apartments and penthouses with 2 and 3 bedrooms, 2 bathrooms, with open plan kitchen with living area, large terraces, fitted wardrobes, fully equipped bathrooms, terraces.

Ground floor apartments has aprivate garden and top floor penthouses has private solarium.

Each property has underground parking with storage rooms

Landscaping and gardening in the common areas with a careful selection of species appropriate for the area. Complete installation of swimming pool with gresite finish,