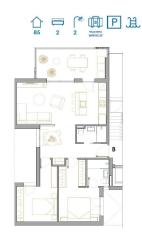

## **Beskrivning**

NEW BUILD RESIDENTIAL IN SAN PEDRO DEL PINATAR

New Build residential complex of modern apartments and penthouses in San Pedro Del Pinatar .

Apartments and penthouses with 2 and 3 bedrooms, 2 bathrooms, with open plan kitchen with living area, large terraces, fitted wardrobes, fully equipped bathrooms, terraces.

Ground floor apartments has aprivate garden and top floor penthouses has private solarium.

Each property has underground parking with storage rooms

Landscaping and gardening in the common areas with a careful selection of species appropriate for the area. Complete installation of swimming pool with gresite finish,