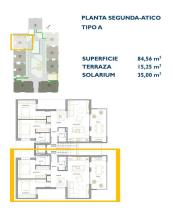

## Takvåning i San Pedro del Pinatar - Nyproduktion

**SAN PEDRO DEL PINATAR** 

239.900€

ID # N8083

84m<sup>2</sup>

- Pool: Gemensam
- Close To Schools
- Hiss
  Dakterras
  Pre-installed air conditioning

T: +34 966 69 51 52

## **Beskrivning**

NEW BUILD RESIDENTIAL IN SAN PEDRO DEL PINATAR

New Build residential complex of modern apartments and penthouses in San Pedro Del Pinatar .

Apartments and penthouses with 2 and 3 bedrooms, 2 bathrooms, with open plan kitchen with living area, large terraces, fitted wardrobes, fully equipped bathrooms, terraces.

Ground floor apartments has aprivate garden and top floor penthouses has private solarium.

Each property has underground parking with storage rooms

Landscaping and gardening in the common areas with a careful selection of species appropriate for the area. Complete installation of swimming pool with gresite finish,