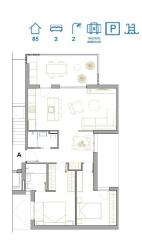

## **Beskrivning**

NEW BUILD RESIDENTIAL IN SAN PEDRO DEL PINATAR

New Build residential complex of modern apartments and penthouses in San Pedro Del Pinatar .

Apartments and penthouses with 2 and 3 bedrooms, 2 bathrooms, with open plan kitchen with living area, large terraces, fitted wardrobes, fully equipped bathrooms, terraces.

Ground floor apartments has aprivate garden and top floor penthouses has private solarium.

Each property has underground parking with storage rooms

Landscaping and gardening in the common areas with a careful selection of species appropriate for the area. Complete installation of swimming pool with gresite finish,