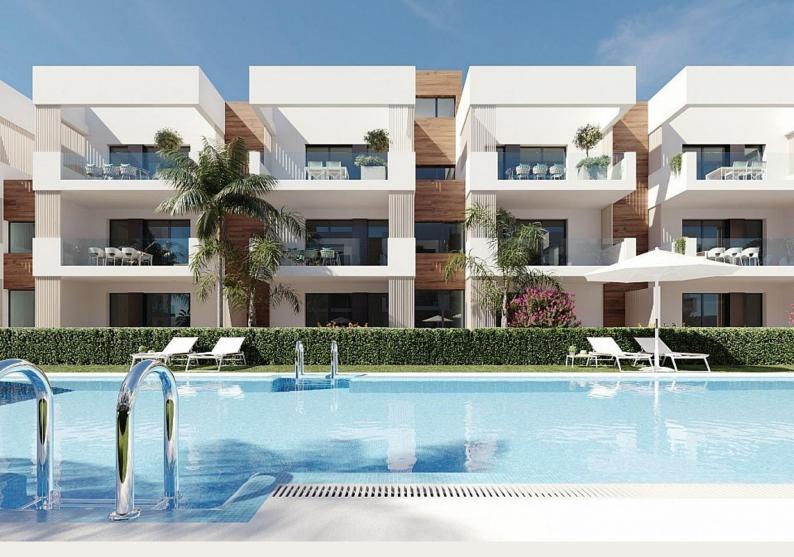

## **Beskrivning**

NEW BUILD RESIDENTIAL IN SAN PEDRO DEL PINATAR

New Build residential complex of modern apartments and penthouses in San Pedro Del Pinatar .

Apartments and penthouses with 2 and 3 bedrooms, 2 bathrooms, with open plan kitchen with living area, large terraces, fitted wardrobes, fully equipped bathrooms, terraces.

Ground floor apartments has aprivate garden and top floor penthouses has private solarium.

Each property has underground parking with storage rooms

Landscaping and gardening in the common areas with a careful selection of species appropriate for the area. Complete installation of swimming pool with gresite finish,

built-in lighting and with purification system and equipment in a built-in, floor-recessed cabin.

San Pedro del Pinatar's privileged location on the Mar Menor and Mediterranean coastline it attracts those with an interest in sailing and watersports, providing marina mooring and sailing clubs, while the beaches and natural mud baths attract those seeking safe sun, sea and sand.