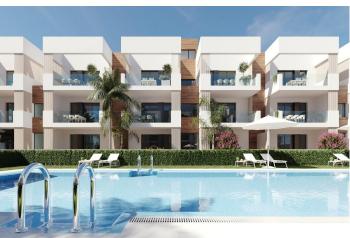

## **Beskrivning**

NEW BUILD RESIDENTIAL IN SAN PEDRO DEL PINATAR

New Build residential complex of modern apartments and penthouses in San Pedro Del Pinatar .

Apartments and penthouses with 2 and 3 bedrooms, 2 bathrooms, with open plan kitchen with living area, large terraces, fitted wardrobes, fully equipped bathrooms, terraces.

Ground floor apartments has aprivate garden and top floor penthouses has private solarium.

Each property has underground parking with storage rooms

Landscaping and gardening in the common areas with a careful selection of species appropriate for the area. Complete installation of swimming pool with gresite finish,

built-in lighting and with purification system and equipment in a built-in, floor-recessed cabin.

San Pedro del Pinatar's privileged location on the Mar Menor and Mediterranean coastline it attracts those with an interest in sailing and watersports, providing marina mooring and sailing clubs, while the beaches and natural mud baths attract those seeking safe sun, sea and sand.