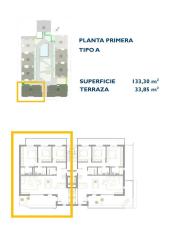

Lägenhet i San Pedro del Pinatar - Nyproduktion

**SAN PEDRO DEL PINATAR** 

283.900€

ID # N8082

 $133m^2$ 

Pool: Gemensam

Close To Schools

Hiss
Pre-installed air conditioning

## **Beskrivning**

NEW BUILD RESIDENTIAL IN SAN PEDRO DEL PINATAR

New Build residential complex of modern apartments and penthouses in San Pedro Del Pinatar .

Apartments and penthouses with 2 and 3 bedrooms, 2 bathrooms, with open plan kitchen with living area, large terraces, fitted wardrobes, fully equipped bathrooms, terraces.

Ground floor apartments has aprivate garden and top floor penthouses has private solarium.

Each property has underground parking with storage rooms

Landscaping and gardening in the common areas with a careful selection of species appropriate for the area. Complete installation of swimming pool with gresite finish,