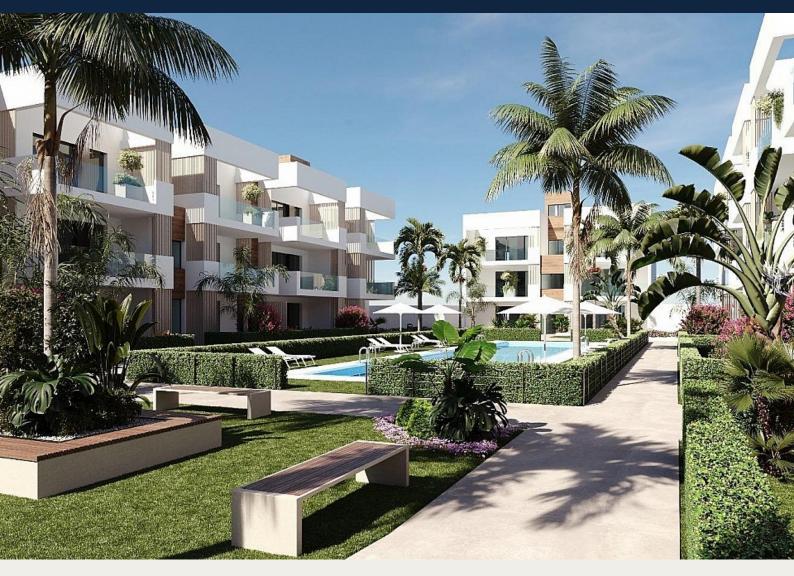

## **Beskrivning**

NEW BUILD RESIDENTIAL IN SAN PEDRO DEL PINATAR

New Build residential complex of modern apartments and penthouses in San Pedro Del Pinatar .

Apartments and penthouses with 2 and 3 bedrooms, 2 bathrooms, with open plan kitchen with living area, large terraces, fitted wardrobes, fully equipped bathrooms, terraces.

Ground floor apartments has aprivate garden and top floor penthouses has private solarium.

Each property has underground parking with storage rooms

Landscaping and gardening in the common areas with a careful selection of species appropriate for the area. Complete installation of swimming pool with gresite finish,

built-in lighting and with purification system and equipment in a built-in, floor-recessed cabin.

San Pedro del Pinatar's privileged location on the Mar Menor and Mediterranean coastline it attracts those with an interest in sailing and watersports, providing marina mooring and sailing clubs, while the beaches and natural mud baths attract those seeking safe sun, sea and sand.