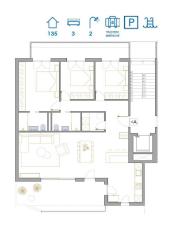

Lägenhet i San Pedro del Pinatar - Nyproduktion

**SAN PEDRO DEL PINATAR** 

283.900€

ID # N8082

 $133m^2$ 

Pool: Gemensam

Close To Schools

Hiss
Pre-installed air conditioning

## **Beskrivning**

NEW BUILD RESIDENTIAL IN SAN PEDRO DEL PINATAR

New Build residential complex of modern apartments and penthouses in San Pedro Del Pinatar .

Apartments and penthouses with 2 and 3 bedrooms, 2 bathrooms, with open plan kitchen with living area, large terraces, fitted wardrobes, fully equipped bathrooms, terraces.

Ground floor apartments has aprivate garden and top floor penthouses has private solarium.

Each property has underground parking with storage rooms

Landscaping and gardening in the common areas with a careful selection of species appropriate for the area. Complete installation of swimming pool with gresite finish,