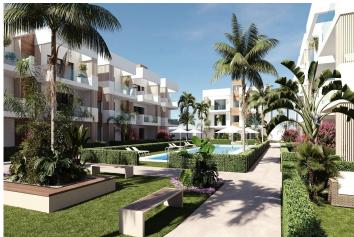

# Beskrivning

NEW BUILD RESIDENTIAL IN SAN PEDRO DEL PINATAR

New Build residential complex of modern apartments and penthouses in San Pedro Del Pinatar .

Apartments and penthouses with 2 and 3 bedrooms, 2 bathrooms, with open plan kitchen with living area, large terraces, fitted wardrobes, fully equipped bathrooms, terraces.

Ground floor apartments has aprivate garden and top floor penthouses has private solarium.

Each property has underground parking with storage rooms

Landscaping and gardening in the common areas with a careful selection of species appropriate for the area. Complete installation of swimming pool with gresite finish,

built-in lighting and with purification system and equipment in a built-in, floor-recessed cabin.

San Pedro del Pinatar's privileged location on the Mar Menor and Mediterranean coastline it attracts those with an interest in sailing and watersports, providing marina mooring and sailing clubs, while the beaches and natural mud baths attract those seeking safe sun, sea and sand.