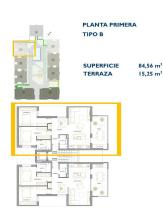

# Beskrivning

NEW BUILD RESIDENTIAL IN SAN PEDRO DEL PINATAR

New Build residential complex of modern apartments and penthouses in San Pedro Del Pinatar .

Apartments and penthouses with 2 and 3 bedrooms, 2 bathrooms, with open plan kitchen with living area, large terraces, fitted wardrobes, fully equipped bathrooms, terraces.