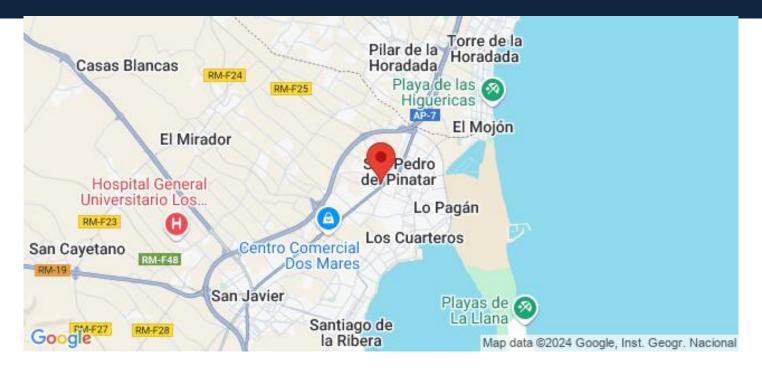

# Läge

San Pedro del Pinatar, Costa Calida - Murcia

San Pedro del Pinatar has an established community and offers an excellent range of activities, including covered swimming pool and sports facilities, as well as a year round programme of social activities by the pleasant winter weather. The benefits of the mud baths, typical of the region, or the calm waters of the Mar Menor, have favoured the growth of Lo Pagán, which currently has all kind of amenities. In addition, it has an excellent location, just 5 minutes from the Commercial Centre Dos Mares.

Murcia/Corvera airport is 30 minutes away and Alicante airport is an hour drive away.