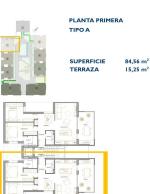

# Beskrivning

NEW BUILD RESIDENTIAL IN SAN PEDRO DEL PINATAR

New Build residential complex of modern apartments and penthouses in San Pedro Del Pinatar .

Apartments and penthouses with 2 and 3 bedrooms, 2 bathrooms, with open plan kitchen with living area, large terraces, fitted wardrobes, fully equipped bathrooms, terraces.