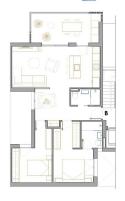

# Beskrivning

NEW BUILD RESIDENTIAL IN SAN PEDRO DEL PINATAR

New Build residential complex of modern apartments and penthouses in San Pedro Del Pinatar .

Apartments and penthouses with 2 and 3 bedrooms, 2 bathrooms, with open plan kitchen with living area, large terraces, fitted wardrobes, fully equipped bathrooms, terraces.

Ground floor apartments has aprivate garden and top floor penthouses has private solarium.

Each property has underground parking with storage rooms

Landscaping and gardening in the common areas with a careful selection of species appropriate for the area. Complete installation of swimming pool with gresite finish,