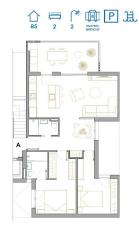

# Beskrivning

NEW BUILD RESIDENTIAL IN SAN PEDRO DEL PINATAR

New Build residential complex of modern apartments and penthouses in San Pedro Del Pinatar .

Apartments and penthouses with 2 and 3 bedrooms, 2 bathrooms, with open plan kitchen with living area, large terraces, fitted wardrobes, fully equipped bathrooms, terraces.