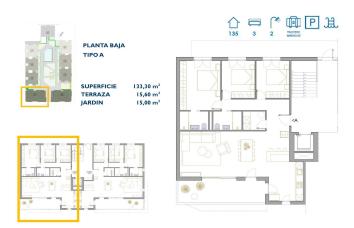

## Lägenhet i San Pedro del Pinatar - Nyproduktion

**SAN PEDRO DEL PINATAR** 

283.900€

ID # N8080

 $133 m^{\scriptscriptstyle 2}$ 

 $15m^2$ 

• Pool: Gemensam

Close To Schools

## **Beskrivning**

NEW BUILD RESIDENTIAL IN SAN PEDRO DEL PINATAR

New Build residential complex of modern apartments and penthouses in San Pedro Del Pinatar .

Apartments and penthouses with 2 and 3 bedrooms, 2 bathrooms, with open plan kitchen with living area, large terraces, fitted wardrobes, fully equipped bathrooms, terraces.

Ground floor apartments has aprivate garden and top floor penthouses has private solarium.

Each property has underground parking with storage rooms

Landscaping and gardening in the common areas with a careful selection of species appropriate for the area. Complete installation of swimming pool with gresite finish,