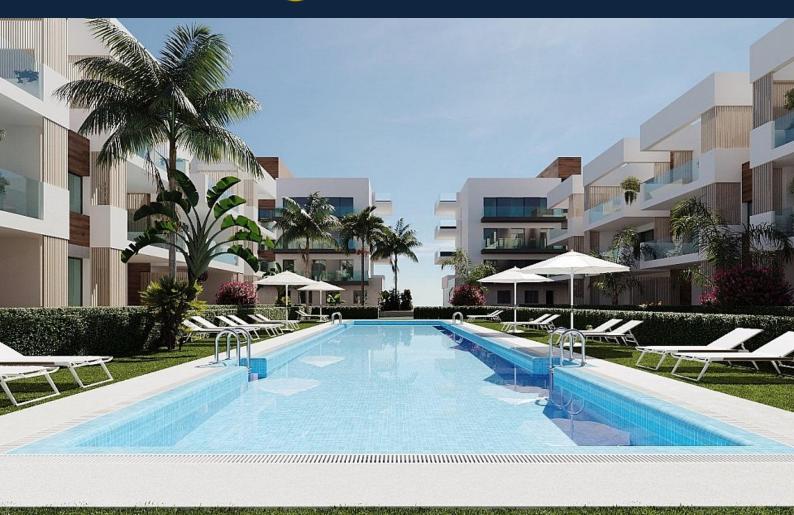

## **Beskrivning**

NEW BUILD RESIDENTIAL IN SAN PEDRO DEL PINATAR

New Build residential complex of modern apartments and penthouses in San Pedro Del Pinatar .

Apartments and penthouses with 2 and 3 bedrooms, 2 bathrooms, with open plan kitchen with living area, large terraces, fitted wardrobes, fully equipped bathrooms, terraces.

Ground floor apartments has aprivate garden and top floor penthouses has private solarium.

Each property has underground parking with storage rooms

Landscaping and gardening in the common areas with a careful selection of species appropriate for the area. Complete installation of swimming pool with gresite finish,

built-in lighting and with purification system and equipment in a built-in, floor-recessed cabin.

San Pedro del Pinatar's privileged location on the Mar Menor and Mediterranean coastline it attracts those with an interest in sailing and watersports, providing marina mooring and sailing clubs, while the beaches and natural mud baths attract those seeking safe sun, sea and sand.

San Pedro del Pinatar has an established community and offers an excellent range of activities, including covered swimming pool and sports facilities, as well as a year round programme of social activities by the pleasant winter weather. The benefits of the mud baths, typical of the region, or the calm waters of the Mar Menor, have favoured the growth of Lo Pagán, which currently has all kind of amenities. In addition, it has an excellent location, just 5 minutes from the Commercial Centre Dos Mares.