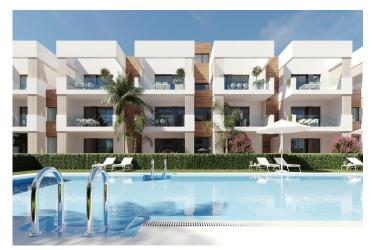

## **Beskrivning**

NEW BUILD RESIDENTIAL IN SAN PEDRO DEL PINATAR

New Build residential complex of modern apartments and penthouses in San Pedro Del Pinatar .

Apartments and penthouses with 2 and 3 bedrooms, 2 bathrooms, with open plan kitchen with living area, large terraces, fitted wardrobes, fully equipped bathrooms, terraces.

Ground floor apartments has aprivate garden and top floor penthouses has private solarium.

Each property has underground parking with storage rooms

Landscaping and gardening in the common areas with a careful selection of species appropriate for the area. Complete installation of swimming pool with gresite finish,

built-in lighting and with purification system and equipment in a built-in, floor-recessed cabin.

San Pedro del Pinatar's privileged location on the Mar Menor and Mediterranean coastline it attracts those with an interest in sailing and watersports, providing marina mooring and sailing clubs, while the beaches and natural mud baths attract those seeking safe sun, sea and sand.