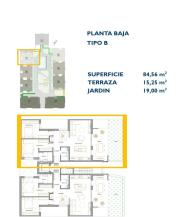

## Lägenhet i San Pedro del Pinatar - Nyproduktion

**SAN PEDRO DEL PINATAR** 

229.900€

ID # N8079

84m<sup>2</sup>

19m<sup>2</sup>

• Pool: Gemensam

Close To Schools

## **Beskrivning**

NEW BUILD RESIDENTIAL IN SAN PEDRO DEL PINATAR

New Build residential complex of modern apartments and penthouses in San Pedro Del Pinatar .

Apartments and penthouses with 2 and 3 bedrooms, 2 bathrooms, with open plan kitchen with living area, large terraces, fitted wardrobes, fully equipped bathrooms, terraces.

Ground floor apartments has aprivate garden and top floor penthouses has private solarium.

Each property has underground parking with storage rooms

Landscaping and gardening in the common areas with a careful selection of species appropriate for the area. Complete installation of swimming pool with gresite finish,