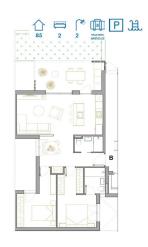

## **Beskrivning**

NEW BUILD RESIDENTIAL IN SAN PEDRO DEL PINATAR

New Build residential complex of modern apartments and penthouses in San Pedro Del Pinatar .

Apartments and penthouses with 2 and 3 bedrooms, 2 bathrooms, with open plan kitchen with living area, large terraces, fitted wardrobes, fully equipped bathrooms, terraces.

Ground floor apartments has aprivate garden and top floor penthouses has private solarium.

Each property has underground parking with storage rooms

Landscaping and gardening in the common areas with a careful selection of species appropriate for the area. Complete installation of swimming pool with gresite finish,