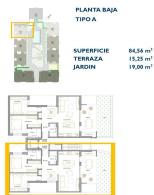

## Lägenhet i San Pedro del Pinatar - Nyproduktion

**SAN PEDRO DEL PINATAR** 

229.900€

ID # N8079

84m<sup>2</sup>

19m<sup>2</sup>

• Pool: Gemensam

Close To Schools

## **Beskrivning**

NEW BUILD RESIDENTIAL IN SAN PEDRO DEL PINATAR

New Build residential complex of modern apartments and penthouses in San Pedro Del Pinatar .

Apartments and penthouses with 2 and 3 bedrooms, 2 bathrooms, with open plan kitchen with living area, large terraces, fitted wardrobes, fully equipped bathrooms, terraces.

Ground floor apartments has aprivate garden and top floor penthouses has private solarium.

Each property has underground parking with storage rooms

Landscaping and gardening in the common areas with a careful selection of species appropriate for the area. Complete installation of swimming pool with gresite finish,