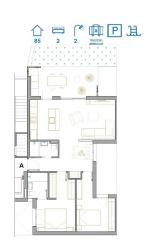

## **Beskrivning**

NEW BUILD RESIDENTIAL IN SAN PEDRO DEL PINATAR

New Build residential complex of modern apartments and penthouses in San Pedro Del Pinatar .

Apartments and penthouses with 2 and 3 bedrooms, 2 bathrooms, with open plan kitchen with living area, large terraces, fitted wardrobes, fully equipped bathrooms, terraces.

Ground floor apartments has aprivate garden and top floor penthouses has private solarium.

Each property has underground parking with storage rooms

Landscaping and gardening in the common areas with a careful selection of species appropriate for the area. Complete installation of swimming pool with gresite finish,