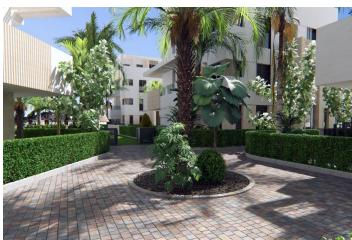

Ground floor apartments with private garden, top floor apartments with private solarium.

Complex has a communal pool and all the apartments have a parking pace and a storage room.

Located in a private gated resort, with a main access entrance and 24 hours security. The resort is designed around an impressive 126.000 m2 green area.

It comprises walking and cycling paths, sport facilities, paddle and tennis courts, a mini-golf course, gardens, dog parks, leisure areas, clubhouse.... Also in the central area is the jewel of the resort, a crystal-clear artificial lake of almost 17.000m2 of water surface, surrounded by white sandy beaches and palm trees, bringing a piece of the Caribbean to the Murcia Region.