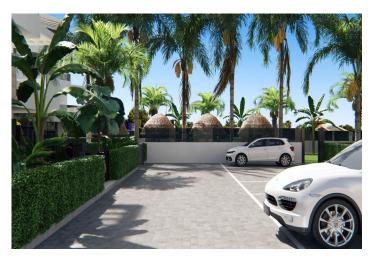

Ground floor apartments with private garden, top floor apartments with private solarium.

Complex has a communal pool and all the apartments have a parking pace and a storage room.

Located in a private gated resort, with a main access entrance and 24 hours security. The resort is designed around an impressive 126.000 m2 green area.

It comprises walking and cycling paths, sport facilities, paddle and tennis courts, a mini-golf course, gardens, dog parks, leisure areas, clubhouse.... Also in the central area is the jewel of the resort, a crystal-clear artificial lake of almost 17.000m2 of water surface, surrounded by white sandy beaches and palm trees, bringing a piece of the Caribbean to the Murcia Region.