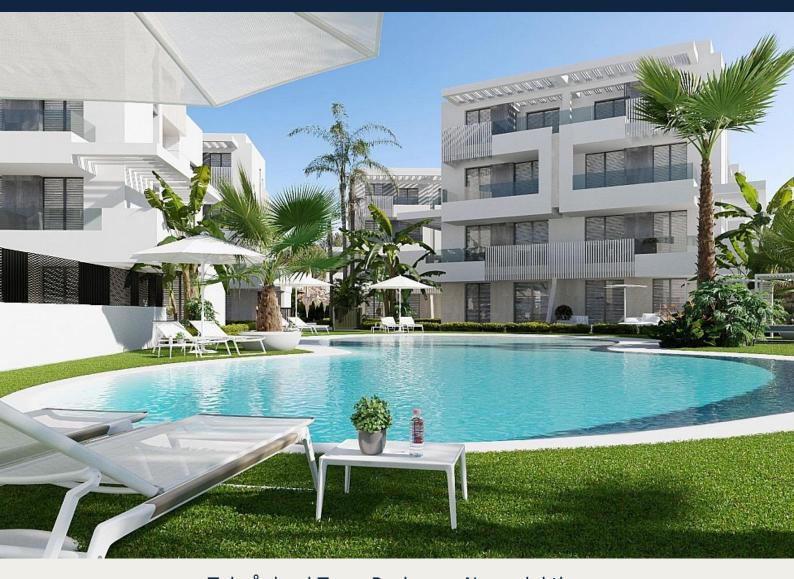

## **Beskrivning**

NEW BUILD APARTMENTS IN PRIVATE GATED RESORT IN PROVINCE OF MURCIA

New Build residential complex of 6 blocks, a total of 42 apartments.

Beautiful apartments have 3 and 2 bedrooms and 2 bathrooms with views of the large lake and green areas of this large luxury resort.

Ground floor apartments with private garden, top floor apartments with private solarium.

Complex has a communal pool and all the apartments have a parking pace and a storage room.

Located in a private gated resort, with a main access entrance and 24 hours security. The resort is designed around an impressive 126.000 m2 green area.

It comprises walking and cycling paths, sport facilities, paddle and tennis courts, a mini-golf course, gardens, dog parks, leisure areas, clubhouse.... Also in the central area is the jewel of the resort, a crystal-clear artificial lake of almost 17.000m2 of water surface, surrounded by white sandy beaches and palm trees, bringing a piece of the Caribbean to the Murcia Region.