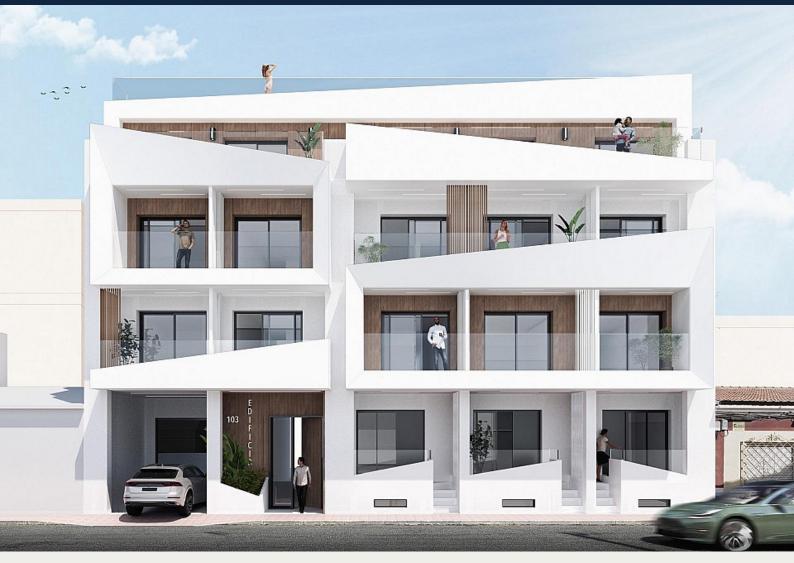

#### TORREVIEJA

ID # N8434

• Pool: Gemensam

Close To Schools

1

• Hiss

• Dakterras

Lexington Realty

#### Beskrivning

Modern Apartments Just 250m from El Cura Beach in Torrevieja

New Development in Prime Location

This newly built apartment building is located just 250 meters from the famous El Cura Beach in Torrevieja, offering residents easy access to one of the most popular beaches in the area. The building consists of 17 units, featuring 1 and 2-bedroom apartments, each with 1 or 2 bathrooms. Additionally, there are penthouses available with private solariums and stunning sea views, perfect for enjoying the Mediterranean lifestyle.

Premium Amenities for Relaxation

Residents can take advantage of the rooftop community pool and solarium, ideal for unwinding after a day at the beach. The building also offers optional underground parking spaces and storage rooms, available for an additional cost, providing extra convenience and security for residents.