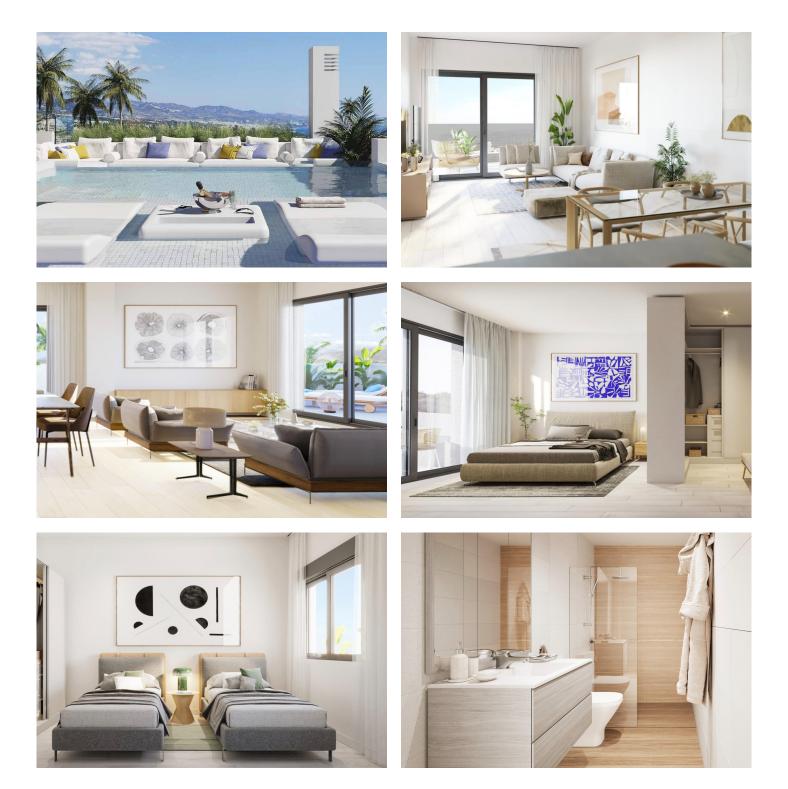

**Exceptional Amenities** 

The development includes a wide range of communal amenities designed for relaxation and enjoyment. The solarium features a stunning pool with a jacuzzi function, providing the perfect space for residents to unwind and enjoy the Mediterranean climate. Sun loungers around the pool offer an ideal spot to soak up the sun, while the barbecue and dining area are perfect for entertaining family and friends in a cozy, social environment.

Spacious and Bright Apartments

Choose from 1, 2, or 3-bedroom apartments, each designed to maximize comfort and quality of life by the sea. The apartments are positioned on a corner lot with east and southeast orientations, ensuring that every unit enjoys abundant natural light throughout the day.