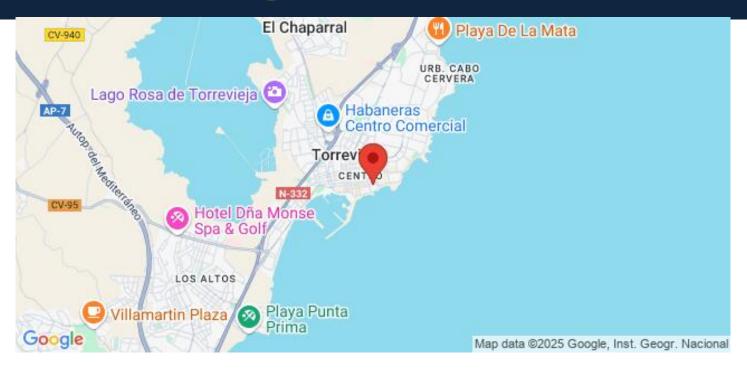

Prime Location in Torrevieja

Situated only 160 meters from the famous Playa del Cura and the scenic Paseo Marítimo Juan Aparicio, this development offers residents the chance to live in one of the most desirable coastal locations on the Costa Blanca. Torrevieja is well-known for its sunny weather, with an average temperature of 19°C and over 320 days of sunshine per year. The area is perfect for year-round living, offering not only beautiful beaches but also excellent infrastructure, gastronomy, and a variety of cultural and recreational activities.

Key Distances Alicante Airport: 43 km Villamartin Golf Course: 11 km Habaneras Shopping Center: 3 km Marina Internacional (Port): 2 km

Live the coastal lifestyle in one of Torrevieja's most prestigious developments, where comfort meets convenience.

# Läge

Torrevieja, Costa Blanca Söder, Alicante