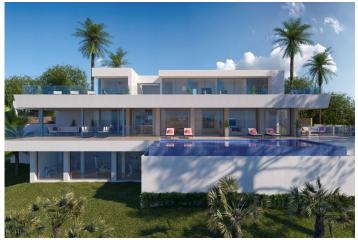

## Beskrivning

Villa distributed on three levels, the result of a unique and exclusive design, with spacious, open and bright spaces, in which all rooms are oriented towards the Mediterranean Sea, to make the most of its wonderful views.

The house is accessed by the upper level in which we find 5 of the 6 bedrooms of this house. The master bedroom has a large dressing room and en suite bathroom with shower and bathtub with sea views. The other 4 bedrooms on this floor also have en suite bathroom with shower and wardrobe. All bedrooms have direct access to the terrace and also share a common space designed to watch TV.

The stairs lead us to the main floor of this house, the day area, has a large living room, a kitchen with island dining room, pantry, laundry room, room with en suite bathroom for the service, courtesy toilet and parking for 3 vehicles. In addition to a large terrace ideal for relaxing, enjoy the endless swimming pool of 60 meters of water foil and its spacious porch with dining area and relaxation area from which to continue contemplating its sensational sea views.

This fantastic property is completed by a diaphanous area of more than 100m<sup>2</sup>, located on the ground floor, whose use will depend on the needs of its owner.

Included in the villa:

Private plot and fenced, Garden, Swimming pool, Parking, Decoration project with technical lighting, Heating by underfloor heating, Preinstallation Ducted air conditioning, Kitchen equipped with appliances: Integrated combined refrigerator, Independent multi-function oven with timer, Independent Touchcontrol hob, Decorative hood, Microwave for free installation