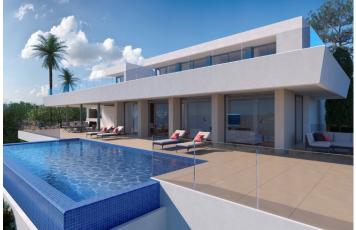

The stairs lead us to the main floor of this house, the day area, has a large living room, a kitchen with island dining room, pantry, laundry room, room with en suite bathroom for the service, courtesy toilet and parking for 3 vehicles. In addition to a large terrace ideal for relaxing, enjoy the endless swimming pool of 60 meters of water foil and its spacious porch with dining area and relaxation area from which to continue contemplating its sensational sea views.

This fantastic property is completed by a diaphanous area of more than 100m<sup>2</sup>, located on the ground floor, whose use will depend on the needs of its owner.

Included in the villa:

Private plot and fenced, Garden, Swimming pool, Parking, Decoration project with technical lighting, Heating by underfloor heating, Preinstallation Ducted air conditioning, Kitchen equipped with appliances: Integrated combined refrigerator, Independent multi-function oven with timer, Independent Touchcontrol hob, Decorative hood, Microwave for free installation