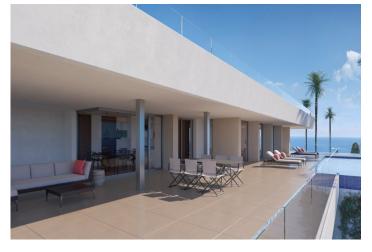

The stairs lead us to the main floor of this house, the day area, has a large living room, a kitchen with island dining room, pantry, laundry room, room with en suite bathroom for the service, courtesy toilet and parking for 3 vehicles. In addition to a large terrace ideal for relaxing, enjoy the endless swimming pool of 60 meters of water foil and its spacious porch with dining area and relaxation area from which to continue contemplating its sensational sea views.