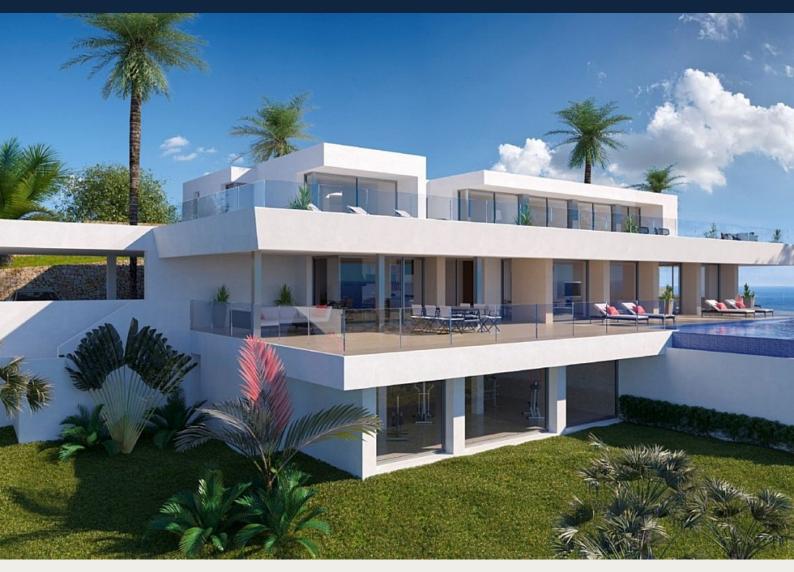

## Beskrivning

Villa distributed on three levels, the result of a unique and exclusive design, with spacious, open and bright spaces, in which all rooms are oriented towards the Mediterranean Sea, to make the most of its wonderful views.

The house is accessed by the upper level in which we find 5 of the 6 bedrooms of this house. The master bedroom has a large dressing room and en suite bathroom with shower and bathtub with sea views. The other 4 bedrooms on this floor also have en suite bathroom with shower and wardrobe. All bedrooms have direct access to the terrace and also share a common space designed to watch TV.

The stairs lead us to the main floor of this house, the day area, has a large living room, a kitchen with island dining room, pantry, laundry room, room with en suite bathroom for the service, courtesy toilet and parking for 3 vehicles. In addition to a large terrace ideal for relaxing, enjoy the endless swimming pool of 60 meters of water foil and its spacious porch with dining area and relaxation area from which to continue contemplating its sensational sea views.