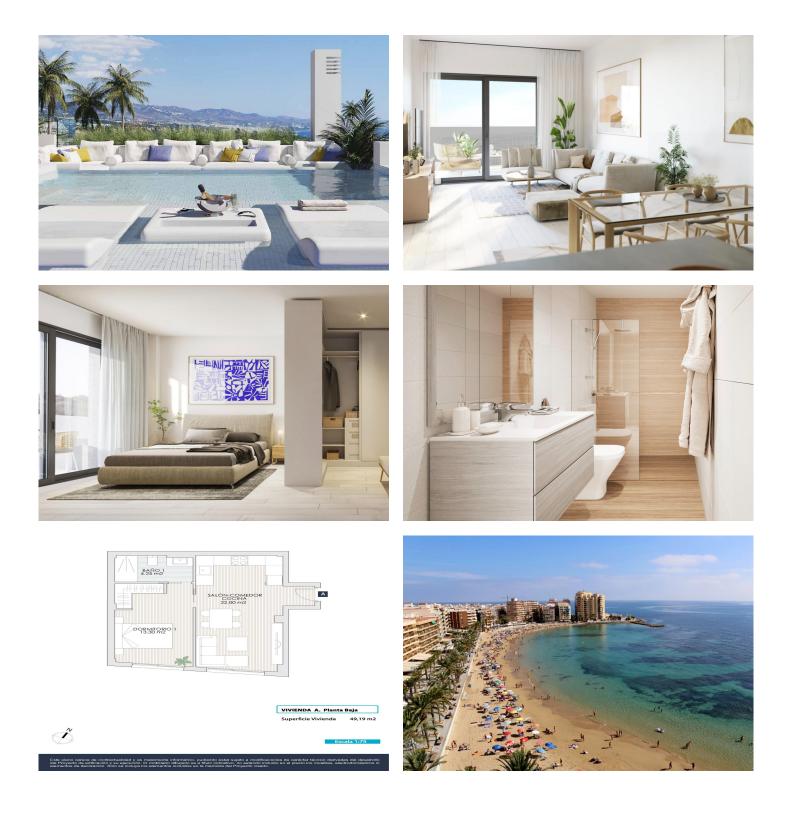

**Exceptional Amenities** 

The development includes a wide range of communal amenities designed for relaxation and enjoyment. The solarium features a stunning pool with a jacuzzi function, providing the perfect space for residents to unwind and enjoy the Mediterranean climate. Sun loungers around the pool offer an ideal spot to soak up the sun, while the barbecue and dining area are perfect for entertaining family and friends in a cozy, social environment.

Spacious and Bright Apartments

Choose from 1, 2, or 3-bedroom apartments, each designed to maximize comfort and quality of life by the sea. The apartments are positioned on a corner lot with east and southeast orientations, ensuring that every unit enjoys abundant natural light throughout the day.