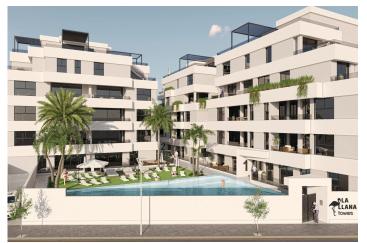

### **Beskrivning**

NEW BUILD RESIDENTIAL IN SAN PEDRO DEL PINATAR

New Build residential complex of modern apartments and penthouses in San Pedro Del Pinatar.

Apartments and penthouses with 2 and 3 bedrooms, 2 bathrooms, with open plan fully equipped kitchen with white goods - Bosch or Siemens, living area, large terraces, fitted wardrobes, fully equipped bathrooms with underfloor heating, aircon, electric shutters, closed storage, parking space with socket 16 Amp for electric cars.