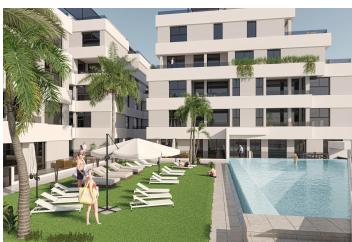

### **Beskrivning**

NEW BUILD RESIDENTIAL IN SAN PEDRO DEL PINATAR

New Build residential complex of modern apartments and penthouses in San Pedro Del Pinatar.

Apartments and penthouses with 2 and 3 bedrooms, 2 bathrooms, with open plan fully equipped kitchen with white goods - Bosch or Siemens, living area, large terraces, fitted wardrobes, fully equipped bathrooms with underfloor heating, aircon, electric shutters, closed storage, parking space with socket 16 Amp for electric cars.

Beautiful communal garden area whit artificial grass and Infinity pool with heat pump.

San Pedro del Pinatar's privileged location on the Mar Menor and Mediterranean coastline it attracts those with an interest in sailing and watersports, providing marina mooring and sailing clubs, while the beaches and natural mud baths attract those seeking safe sun, sea and sand.