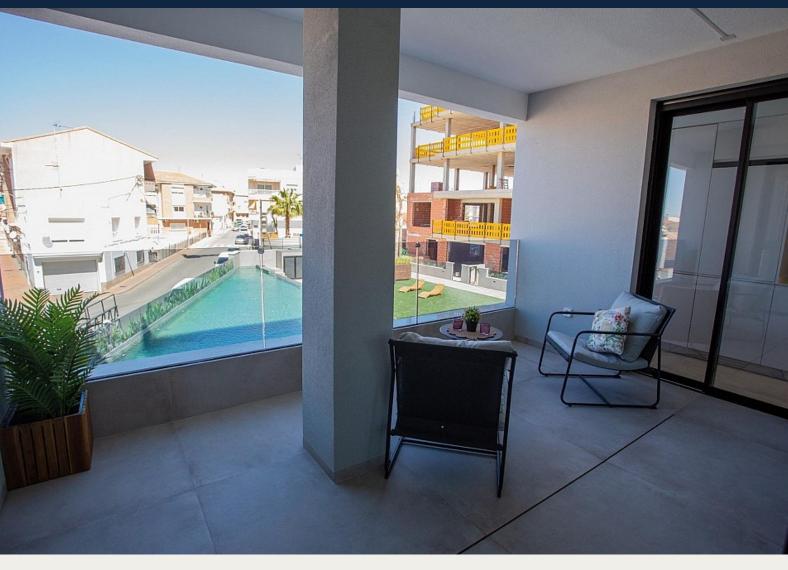

### **Beskrivning**

NEW BUILD RESIDENTIAL IN SAN PEDRO DEL PINATAR

New Build residential complex of modern apartments and penthouses in San Pedro Del Pinatar.

Apartments and penthouses with 2 and 3 bedrooms, 2 bathrooms, with open plan fully equipped kitchen with white goods - Bosch or Siemens, living area, large terraces, fitted wardrobes, fully equipped bathrooms with underfloor heating, aircon, electric shutters, closed storage, parking space with socket 16 Amp for electric cars.