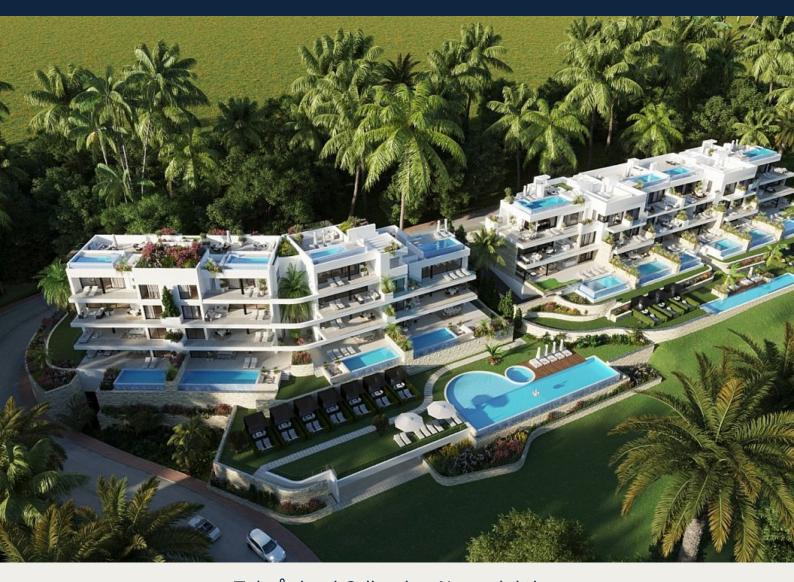

## **Beskrivning**

NEW BUILD RESIDENTIAL COMPLEX IN LAS COLINAS GOLF

New Build developments consists of 15 luxury apartments with huge terrases overlooking the surrounding natural green area.

We have made a combinations of modern and traditional Mediterranean Arhcitecture. Our idea from the beginning has been to make the apartments, with a material description including amongst others, underfloor heating with water, quooker tap, air renewal system, sound reducing ceilings, laquered kitchens, smart home system and much more.

When taking the privileged location and views into consideration we believe that complex offers the ideal conditions to meet the criteria of clients with exquisite taste.

The thirt floor consists of 3 apartments:

2 apartments comes with 3 bedrooms, 3 bathrooms and a guest toilet and 1 apartment comes with 2 bedrooms, 2 bathrooms. From the apartments you have direct access to big terraces in the same level as the apartment. You have furthermore a staircase taking you to solarium, where each top floor apartment has a private swimming pool, a toilet, an outdoor kitchen with a small lift from the kitchen downstairs and much more.