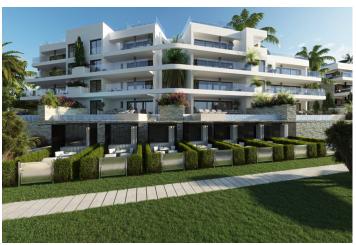

## **Beskrivning**

NEW BUILD RESIDENTIAL COMPLEX IN LAS COLINAS GOLF

New Build developments consists of 15 luxury apartments with huge terrases overlooking the surrounding natural green area.

We have made a combinations of modern and traditional Mediterranean Arhcitecture. Our idea from the beginning has been to make the apartments, with a material description including amongst others, underfloor heating with water, quooker tap, air renewal system, sound reducing ceilings, laquered kitchens, smart home system and much more.

When taking the privileged location and views into consideration we believe that complex offers the ideal conditions to meet the criteria of clients with exquisite taste.

The thirt floor consists of 3 apartments: