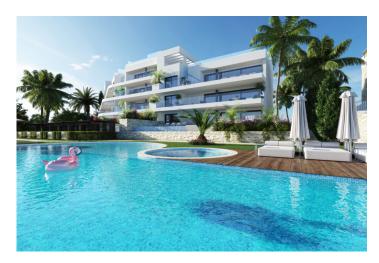

2 apartments comes with 3 bedrooms, 3 bathrooms and a guest toilet and 1 apartment comes with 2 bedrooms, 2 bathrooms. From the apartments you have direct access to big terraces in the same level as the apartment. You have furthermore a staircase taking you to solarium, where each top floor apartment has a private swimming pool, a toilet, an outdoor kitchen with a small lift from the kitchen downstairs and much more.