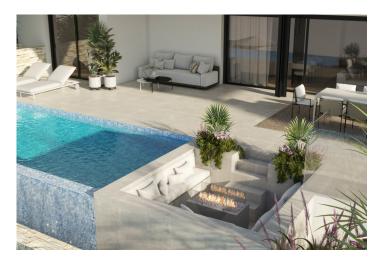

2 apartments comes with 3 bedrooms, 3 bathrooms and a guest toilet and 1 apartment comes with 2 bedrooms, 2 bathrooms. From the apartments you have direct access to big terraces in the same level as the apartment. You have furthermore a staircase taking you to solarium, where each top floor apartment has a private swimming pool, a toilet, an outdoor kitchen with a small lift from the kitchen downstairs and much more.