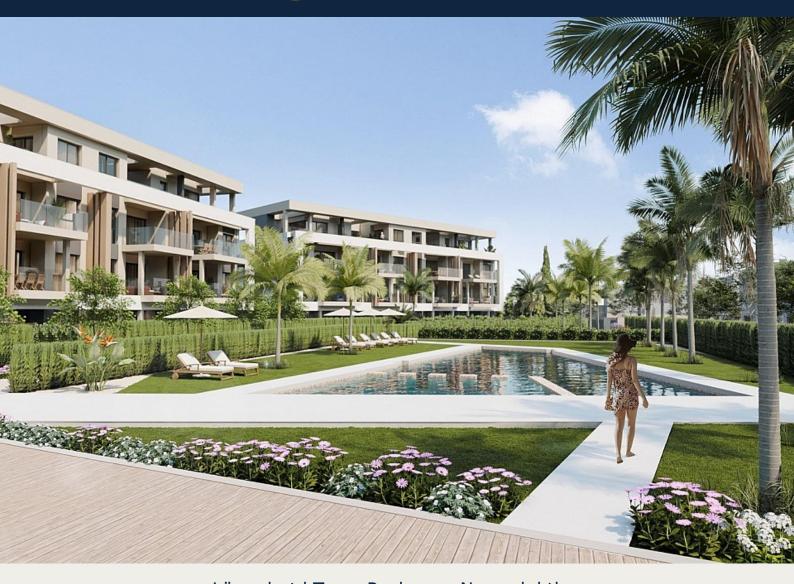

## **Beskrivning**

NEW BUILD RESIDENTIAL IN PRIVATE GATED RESORT IN PROVINCE OF MURCIA

New Build residential complex consist of 42 luxury apartments and penthouses with 2 and 3 bedrooms, 2 bathrooms, open plan kitchen with spacious living room, fitted wardrobes and terraces.

Apartments on the ground floor having private garden, middle floors apartments with terrace and penthouses with a large private terrace.

This exclusive development has a landscaped communal area which boasts a fabulous contemporary pool, social club and green areas.