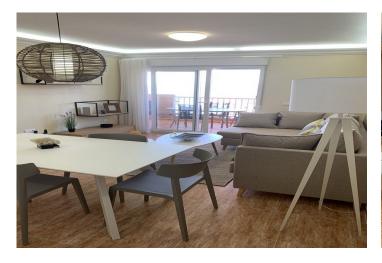

## BEAUTIFUL SEA VIEW APARTMENTS IN LA MANGA

This urbanization is located in the largest expansion area of La Manga.

In this new urbanization the homes have been designed to take advantage of every corner of the house, as well as the care in choosing the materials and their design.

Apartments with armored entrance door and doors lacquered in white with stainless steel fittings.

White, monobloc blinds and double glazing with air chamber.

In the master bedroom built-in wardrobe with sliding doors, with a separating shelf in the mezzanine, a bar and a chest of three drawers.