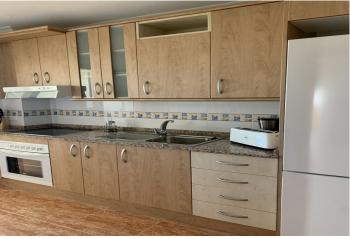

Kitchen with high and low furniture, in white, gola-type handle, single sink with drainer, ceramic hob, electric oven and extractor hood.

Pre-installation of air conditioning (cold and heat) through conduits with provision of zoning of rooms.