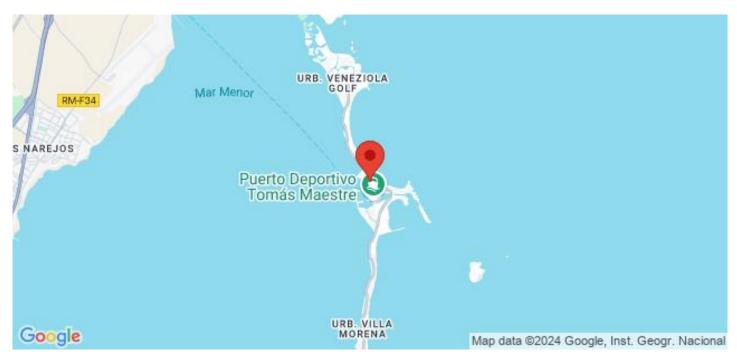

## Läge

La Manga del Mar Menor

W: <u>www.lexington-realty.com</u> T: +34 966 69 51 52

M: contact@lexington-realty.com

La Manga del Mar Menor is a natural strip of land surrounded by two seas, the Mar Menor and the Mediterranean Sea. To this rarity you can add the multiple leisure and free time options, restaurants, supermarkets, medical centers, pharmacies, nautical sports centers, golf courses.

La Manga is located on the north coast of the Costa Calida and is a popular holiday destination for tourists. The narrow land strip separating the warm lagoon and the colder sea has a unique microclimate. It's one of the most exotic areas in Spain.