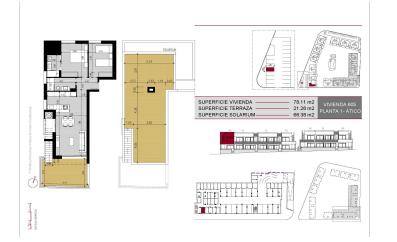

High-Quality Homes and Amenities

This residential complex features thoughtfully designed homes, including:

Bungalows: Ground-floor units with private gardens or top-floor options with solariums. All bungalows include two bedrooms, two bathrooms, a parking space, and a storage room, set around a central communal area with a swimming pool and landscaped gardens.

Modern Comfort and Exceptional Features Every home is built with top-quality materials and finishes: PVC windows with double glazing and remote-controlled motorized shutters. Electric underfloor heating in bathrooms. Ducted air conditioning installation. Villas with private pools (3.00 x 6.00 m) and stainless steel showers. Community pools with a children's area for bungalow residents. As a special launch offer, select homes include white goods and a furniture package.