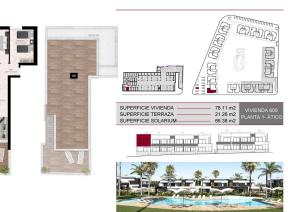

High-Quality Homes and Amenities

This residential complex features thoughtfully designed homes, including:

Bungalows: Ground-floor units with private gardens or top-floor options with solariums. All bungalows include two bedrooms, two bathrooms, a parking space, and a storage room, set around a central communal area with a swimming pool and landscaped gardens.

Modern Comfort and Exceptional Features Every home is built with top-quality materials and finishes: PVC windows with double glazing and remote-controlled motorized shutters. Electric underfloor heating in bathrooms. Ducted air conditioning installation. Villas with private pools (3.00 x 6.00 m) and stainless steel showers. Community pools with a children's area for bungalow residents. As a special launch offer, select homes include white goods and a furniture package.