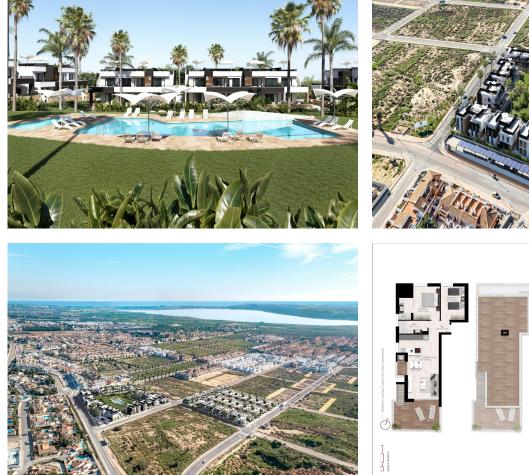

High-Quality Homes and Amenities

This residential complex features thoughtfully designed homes, including:

Bungalows: Ground-floor units with private gardens or top-floor options with solariums. All bungalows include two bedrooms, two bathrooms, a parking space, and a storage room, set around a central communal area with a swimming pool and landscaped gardens.

Villas: Independent properties with three bedrooms and three bathrooms, available in one- or two-story layouts. Each villa includes a private pool, a solarium, and parking within the plot. Optional basements are also available.

Excellent Connectivity and Local Highlights Strategically located in Rojales, Alicante, this development offers excellent infrastructure and connectivity: Alicante-Elche Airport (ALC): 38 km (35 minutes by car). Murcia-Corvera Airport (RMU): 65 km (50 minutes by car). Proximity to major roads such as the AP-7 and N-332 ensures easy access to nearby cities and attractions. Local shopping centers, restaurants, and daily amenities are within walking distance.