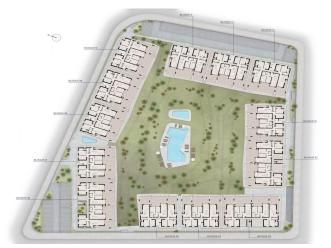

High-Quality Homes and Amenities

This residential complex features thoughtfully designed homes, including:

Bungalows: Ground-floor units with private gardens or top-floor options with solariums. All bungalows include two bedrooms, two bathrooms, a parking space, and a storage room, set around a central communal area with a swimming pool and landscaped gardens.

Villas: Independent properties with three bedrooms and three bathrooms, available in one- or two-story layouts. Each villa includes a private pool, a solarium, and parking within the plot. Optional basements are also available.

Modern Comfort and Exceptional Features Every home is built with top-quality materials and finishes: PVC windows with double glazing and remote-controlled motorized shutters. Electric underfloor heating in bathrooms. Ducted air conditioning installation. Villas with private pools (3.00 x 6.00 m) and stainless steel showers. Community pools with a children's area for bungalow residents. As a special launch offer, select homes include white goods and a furniture package.