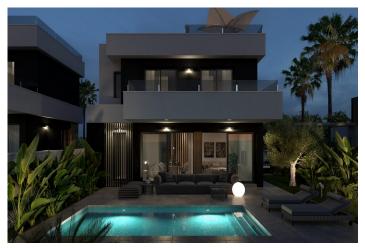

Villas: Independent properties with three bedrooms and three bathrooms, available in one- or two-story layouts. Each villa includes a private pool, a solarium, and parking within the plot. Optional basements are also available.

Modern Comfort and Exceptional Features Every home is built with top-quality materials and finishes: PVC windows with double glazing and remote-controlled motorized shutters. Electric underfloor heating in bathrooms. Ducted air conditioning installation. Villas with private pools (3.00 x 6.00 m) and stainless steel showers. Community pools with a children's area for bungalow residents. As a special launch offer, select homes include white goods and a furniture package.