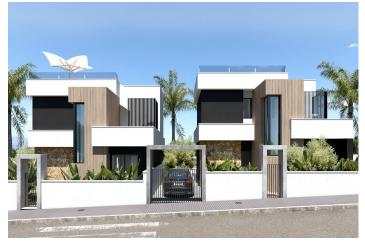

High-Quality Homes and Amenities

This residential complex features thoughtfully designed homes, including:

Bungalows: Ground-floor units with private gardens or top-floor options with solariums. All bungalows include two bedrooms, two bathrooms, a parking space, and a storage room, set around a central communal area with a swimming pool and landscaped gardens.

Villas: Independent properties with three bedrooms and three bathrooms, available in one- or two-story layouts. Each villa includes a private pool, a solarium, and parking within the plot. Optional basements are also available.

Modern Comfort and Exceptional Features Every home is built with top-quality materials and finishes: PVC windows with double glazing and remote-controlled motorized shutters. Electric underfloor heating in bathrooms. Ducted air conditioning installation. Villas with private pools (3.00 x 6.00 m) and stainless steel showers. Community pools with a children's area for bungalow residents. As a special launch offer, select homes include white goods and a furniture package.