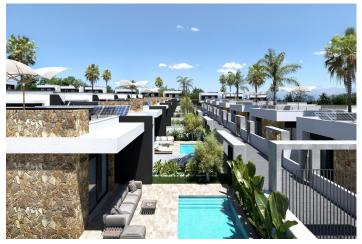

High-Quality Homes and Amenities

This residential complex features thoughtfully designed homes, including:

Bungalows: Ground-floor units with private gardens or top-floor options with solariums. All bungalows include two bedrooms, two bathrooms, a parking space, and a storage room, set around a central communal area with a swimming pool and landscaped gardens.

Villas: Independent properties with three bedrooms and three bathrooms, available in one- or two-story layouts. Each villa includes a private pool, a solarium, and parking within the plot. Optional basements are also available.

Modern Comfort and Exceptional Features Every home is built with top-quality materials and finishes: PVC windows with double glazing and remote-controlled motorized shutters. Electric underfloor heating in bathrooms. Ducted air conditioning installation. Villas with private pools (3.00 x 6.00 m) and stainless steel showers. Community pools with a children's area for bungalow residents. As a special launch offer, select homes include white goods and a furniture package.