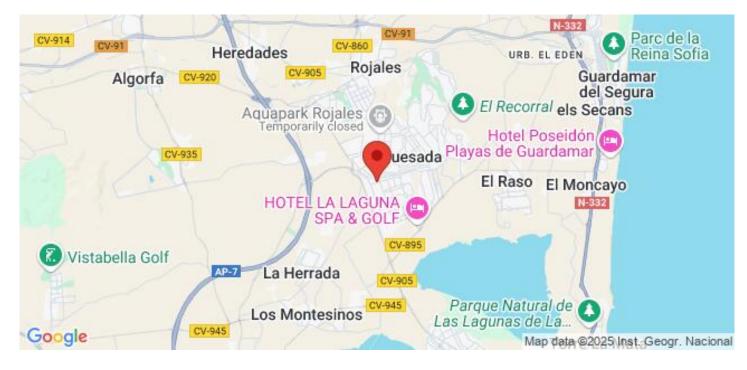

#### Läge

Ciudad Quesada, Costa Blanca Söder, Alicante

Excellent Connectivity and Local Highlights Strategically located in Rojales, Alicante, this development offers excellent infrastructure and connectivity: Alicante-Elche Airport (ALC): 38 km (35 minutes by car). Murcia-Corvera Airport (RMU): 65 km (50 minutes by car). Proximity to major roads such as the AP-7 and N-332 ensures easy access to nearby cities and attractions. Local shopping centers, restaurants, and daily amenities are within walking distance.