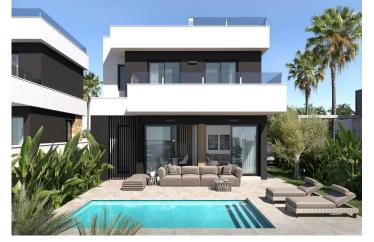

# Beskrivning

Exclusive Mediterranean Living in Lo Marabú, Ciudad Quesada

Villas: Independent properties with three bedrooms and three bathrooms, available in one- or two-story layouts. Each villa includes a private pool, a solarium, and parking within the plot. Optional basements are also available.

Modern Comfort and Exceptional Features Every home is built with top-quality materials and finishes: PVC windows with double glazing and remote-controlled motorized shutters. Electric underfloor heating in bathrooms. Ducted air conditioning installation. Villas with private pools (3.00 x 6.00 m) and stainless steel showers. Community pools with a children's area for bungalow residents. As a special launch offer, select homes include white goods and a furniture package.