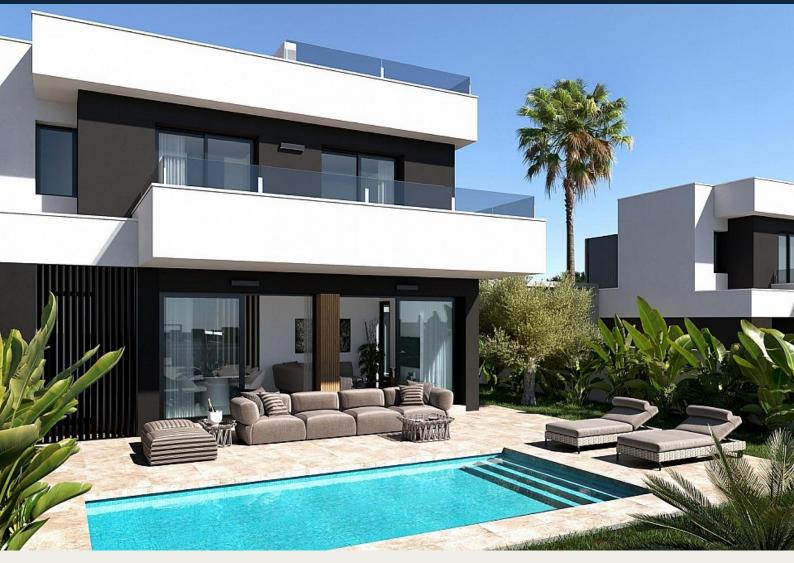

# Beskrivning

Exclusive Mediterranean Living in Lo Marabú, Ciudad Quesada

Villas: Independent properties with three bedrooms and three bathrooms, available in one- or two-story layouts. Each villa includes a private pool, a solarium, and parking within the plot. Optional basements are also available.

Modern Comfort and Exceptional Features Every home is built with top-quality materials and finishes: PVC windows with double glazing and remote-controlled motorized shutters. Electric underfloor heating in bathrooms. Ducted air conditioning installation. Villas with private pools (3.00 x 6.00 m) and stainless steel showers. Community pools with a children's area for bungalow residents. As a special launch offer, select homes include white goods and a furniture package.