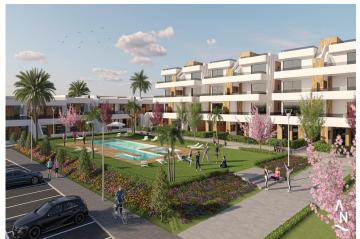

The property will meet the highest standards and will be equipped with:

Community swimming pools with ample green areas.

Kitchen completely furnished and equipped with oven and microwave elevated and in column, integrated fridge and dishwasher, induction hob and extractor fan.

Pre-installation for ducted air conditioning.

Summer kitchen on the terraces.

Solarium on the top floors.

Outdoor parking space with storage area.

Lift (from ground floor to 3rd floor).

Condado de Alhama Golf Resort is a fantastic Golf Resort with many facilities and services . A shopping centre, a sports centre, a variety of bars and restaurants, supermarkets and over 25 communal swimming pools and gardens.