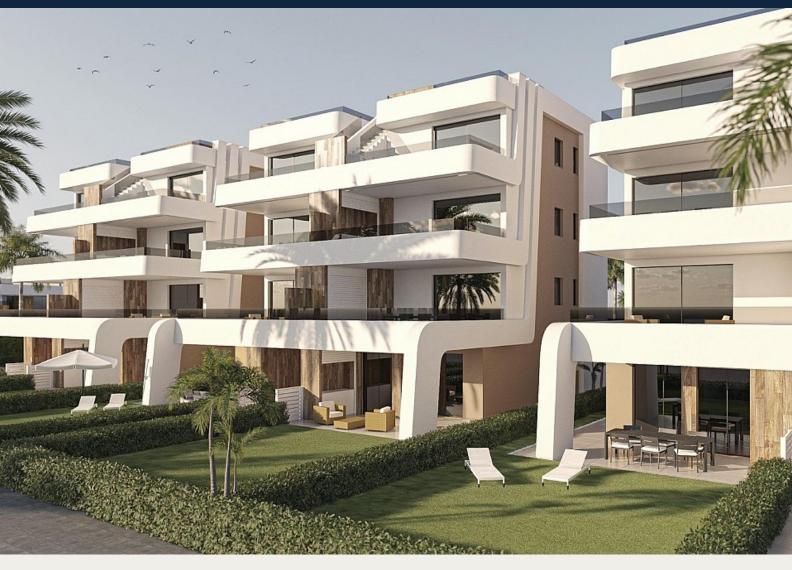

## **Beskrivning**

NEW BUILD APARTMENTS IN CONDADO DE ALHAMA GOLF COURSE

New Build residential complex of villas and apartments in Condado de Alhama.

Beautiful 8 apartments are distributed between ground, first, second and third floor, with two properties on each floor and a lift to move from one to other level.

There are a several community swimming pools, outdoor parking space for each apartment, storage area and terrace with Summer kitchen.

The top floor properties have a solarium.

The two ground floor apartments have 3 bedrooms and 2 fully-fitted bathrooms and the rest of the properties have 2 bedrooms and 2 fitted bathrooms as well.

The properties have been designed with a contemporary style and an open planned concept, consisting of a fitted kitchen and a living-dining room.

The development is located in Condado de Alhama, Murcia, within a luxury resort, with sports areas and surrounded by nature, all services, and several Golf Courses.