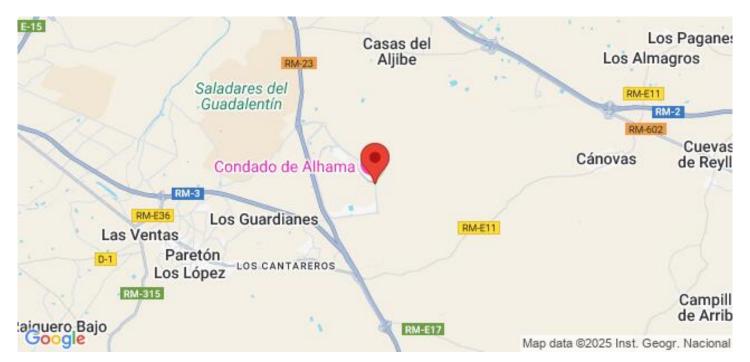

the terraces.

Solarium on the top floors.

Outdoor parking space with storage area.

Lift (from ground floor to 3rd floor).

Condado de Alhama Golf Resort is a fantastic Golf Resort with many facilities and services . A shopping centre, a sports centre, a variety of bars and restaurants, supermarkets and over 25 communal swimming pools and gardens.

Condado de Alhama Golf Resort has its own Jack Nicklaus designed golf course and is only 15 minutes from the beautiful beaches of Bolnuevo and Mazarron.

Mazarron has over 35 km of coastline, much of which is unspoilt coastline. Numerous beaches in the Bay of Mazarron have been awarded the Blue Flag for their quality.

Condado de Alhama Golf Resort is only 20 minutes from the new Corvera International Airport.





## Läge

Alhama De Murcia



M: contact@lexington-realty.com