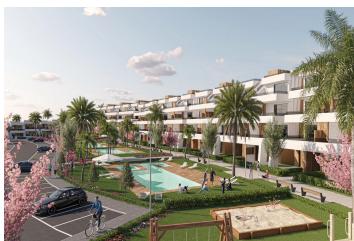

## **Beskrivning**

NEW BUILD APARTMENTS IN CONDADO DE ALHAMA GOLF COURSE

New Build residential complex of villas and apartments in Condado de Alhama.

Beautiful 8 apartments are distributed between ground, first, second and third floor, with two properties on each floor and a lift to move from one to other level.

There are a several community swimming pools, outdoor parking space for each apartment, storage area and terrace with Summer kitchen.

The top floor properties have a solarium.

The two ground floor apartments have 3 bedrooms and 2 fully-fitted bathrooms and the rest of the properties have 2 bedrooms and 2 fitted bathrooms as well.

The property will meet the highest standards and will be equipped with:

Community swimming pools with ample green areas.

Kitchen completely furnished and equipped with oven and microwave elevated and in column, integrated fridge and dishwasher, induction hob and extractor fan.

Pre-installation for ducted air conditioning.

Summer kitchen on the terraces.

Solarium on the top floors.

Outdoor parking space with storage area.

Lift (from ground floor to 3rd floor).

Condado de Alhama Golf Resort is a fantastic Golf Resort with many facilities and services . A shopping centre, a sports centre, a variety of bars and restaurants, supermarkets and over 25 communal swimming pools and gardens.