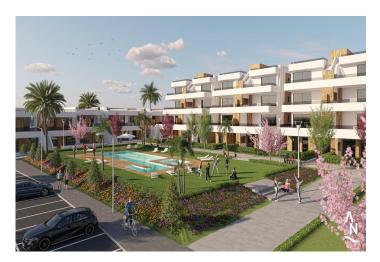

There are a several community swimming pools, outdoor parking space for each apartment, storage area and terrace with Summer kitchen.

The top floor properties have a solarium.

The two ground floor apartments have 3 bedrooms and 2 fully-fitted bathrooms and the rest of the properties have 2 bedrooms and 2 fitted bathrooms as well.

The property will meet the highest standards and will be equipped with:

Community swimming pools with ample green areas.

Kitchen completely furnished and equipped with oven and microwave elevated and in column, integrated fridge and dishwasher, induction hob and extractor fan.