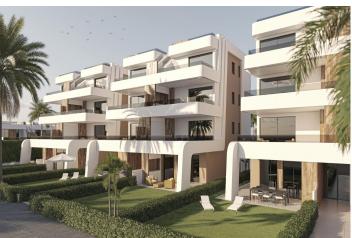

The properties have been designed with a contemporary style and an open planned concept, consisting of a fitted kitchen and a living-dining room.

The development is located in Condado de Alhama, Murcia, within a luxury resort, with sports areas and surrounded by nature, all services, and several Golf Courses.

Pre-installation for ducted air conditioning.

Summer kitchen on the terraces.

Solarium on the top floors.

Outdoor parking space with storage area.

Lift (from ground floor to 3rd floor).

Condado de Alhama Golf Resort is a fantastic Golf Resort with many facilities and services . A shopping centre, a sports centre, a variety of bars and restaurants, supermarkets and over 25 communal swimming pools and gardens.