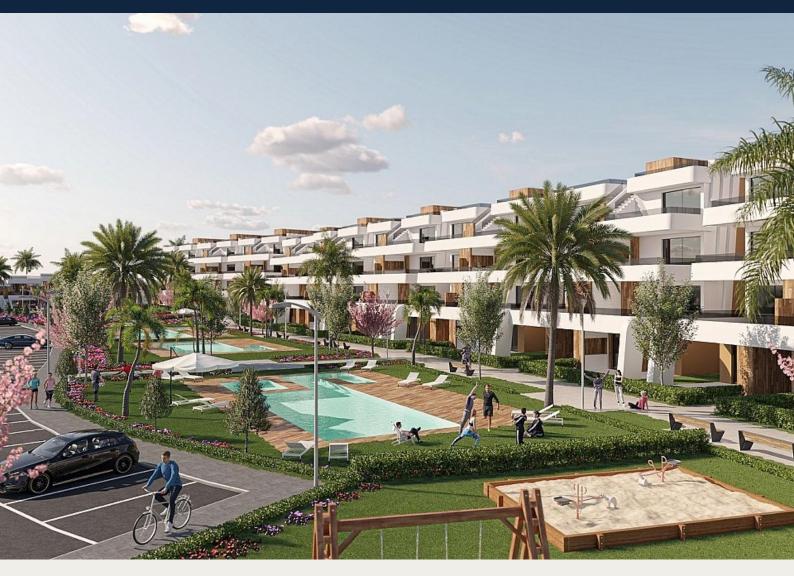

## **Beskrivning**

NEW BUILD APARTMENTS IN CONDADO DE ALHAMA GOLF COURSE

New Build residential complex of villas and apartments in Condado de Alhama.

Beautiful 8 apartments are distributed between ground, first, second and third floor, with two properties on each floor and a lift to move from one to other level.

There are a several community swimming pools, outdoor parking space for each apartment, storage area and terrace with Summer kitchen.

The top floor properties have a solarium.

The two ground floor apartments have 3 bedrooms and 2 fully-fitted bathrooms and the rest of the properties have 2 bedrooms and 2 fitted bathrooms as well.

The properties have been designed with a contemporary style and an open planned concept, consisting of a fitted kitchen and a living-dining room.

The development is located in Condado de Alhama, Murcia, within a luxury resort, with sports areas and surrounded by nature, all services, and several Golf Courses.

The property will meet the highest standards and will be equipped with:

Community swimming pools with ample green areas.

Kitchen completely furnished and equipped with oven and microwave elevated and in column, integrated fridge and dishwasher, induction hob and extractor fan.

Pre-installation for ducted air conditioning.

Summer kitchen on the terraces.

Solarium on the top floors.

Outdoor parking space with storage area.

Lift (from ground floor to 3rd floor).

Condado de Alhama Golf Resort is a fantastic Golf Resort with many facilities and services . A shopping centre, a sports centre, a variety of bars and restaurants, supermarkets and over 25 communal swimming pools and gardens.