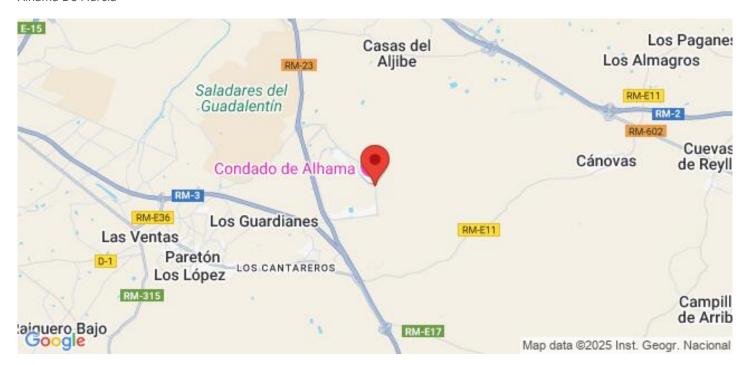

n the terraces.

Solarium on the top floors.

Outdoor parking space with storage area.

Lift (from ground floor to 3rd floor).

Condado de Alhama Golf Resort is a fantastic Golf Resort with many facilities and services . A shopping centre, a sports centre, a variety of bars and restaurants, supermarkets and over 25 communal swimming pools and gardens.

Condado de Alhama Golf Resort has its own Jack Nicklaus designed golf course and is only 15 minutes from the beautiful beaches of Bolnuevo and Mazarron.

Mazarron has over 35 km of coastline, much of which is unspoilt coastline. Numerous beaches in the Bay of Mazarron have been awarded the Blue Flag for their quality.

Condado de Alhama Golf Resort is only 20 minutes from the new Corvera International Airport.



### Läge

Alhama De Murcia



M: contact@lexington-realty.com