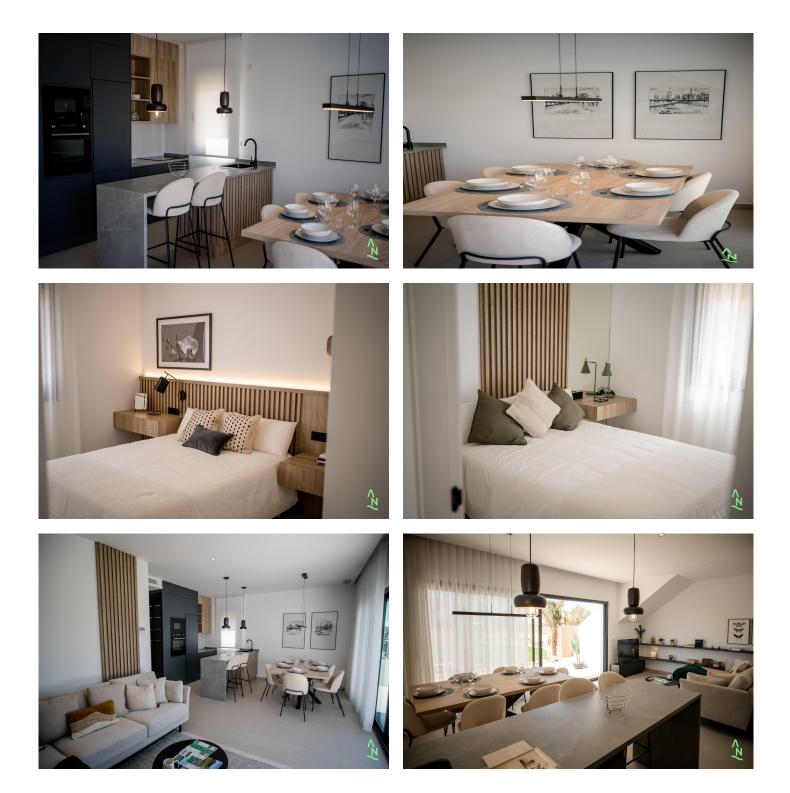

The properties have been designed with a contemporary style and an open planned concept, consisting of a fitted kitchen and a living-dining room.

The development is located in Condado de Alhama, Murcia, within a luxury resort, with sports areas and surrounded by nature, all services, and several Golf Courses.

The property will meet the highest standards and will be equipped with:

Community swimming pools with ample green areas.

Kitchen completely furnished and equipped with oven and microwave elevated and in column, integrated fridge and dishwasher, induction hob and extractor fan.

Lighting: inside the property (dining room, kitchen, corridors and bathrooms), as well as in outdoor areas.

Lined wardrobes with drawers and shelves.

Fully fitted bathrooms with vanity unit, suspended toilet, mirror, wall-mounted shower and shower screens.