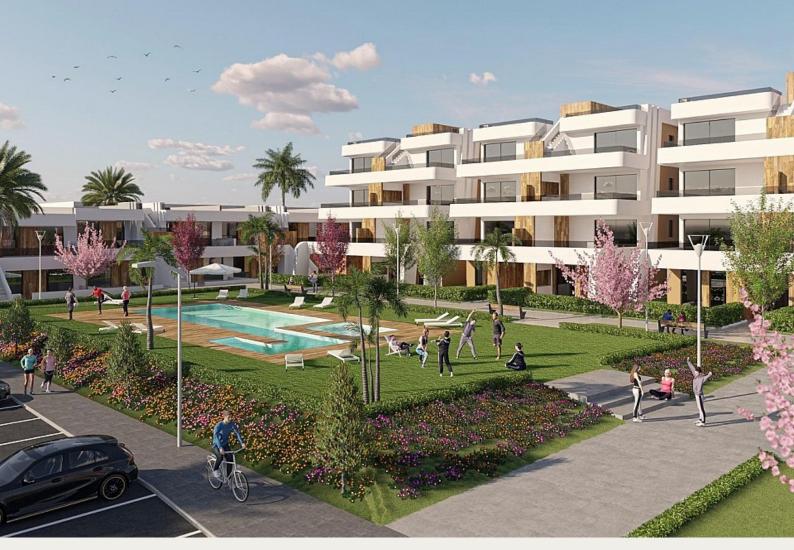

## Beskrivning

NEW BUILD APARTMENTS IN CONDADO DE ALHAMA GOLF COURSE

New Build residential complex of villas and apartments in Condado de Alhama.

Beautiful 8 apartments are distributed between ground, first, second and third floor, with two properties on each floor and a lift to move from one to other level.

There are a several community swimming pools, outdoor parking space for each apartment, storage area and terrace with Summer kitchen.

The top floor properties have a solarium.

The two ground floor apartments have 3 bedrooms and 2 fully-fitted bathrooms and the rest of the properties have 2 bedrooms and 2 fitted bathrooms as well.

The properties have been designed with a contemporary style and an open planned concept, consisting of a fitted kitchen and a living-dining room.

The development is located in Condado de Alhama, Murcia, within a luxury resort, with sports areas and surrounded by nature, all services, and several Golf Courses.

The property will meet the highest standards and will be equipped with:

Community swimming pools with ample green areas.

Kitchen completely furnished and equipped with oven and microwave elevated and in column, integrated fridge and dishwasher, induction hob and extractor fan.

Pre-installation for ducted air conditioning.

Summer kitchen on the terraces.

Solarium on the top floors.

Outdoor parking space with storage area.

Lift (from ground floor to 3rd floor).

Condado de Alhama Golf Resort is a fantastic Golf Resort with many facilities and services . A shopping centre, a sports centre, a variety of bars and restaurants, supermarkets and over 25 communal swimming pools and gardens.