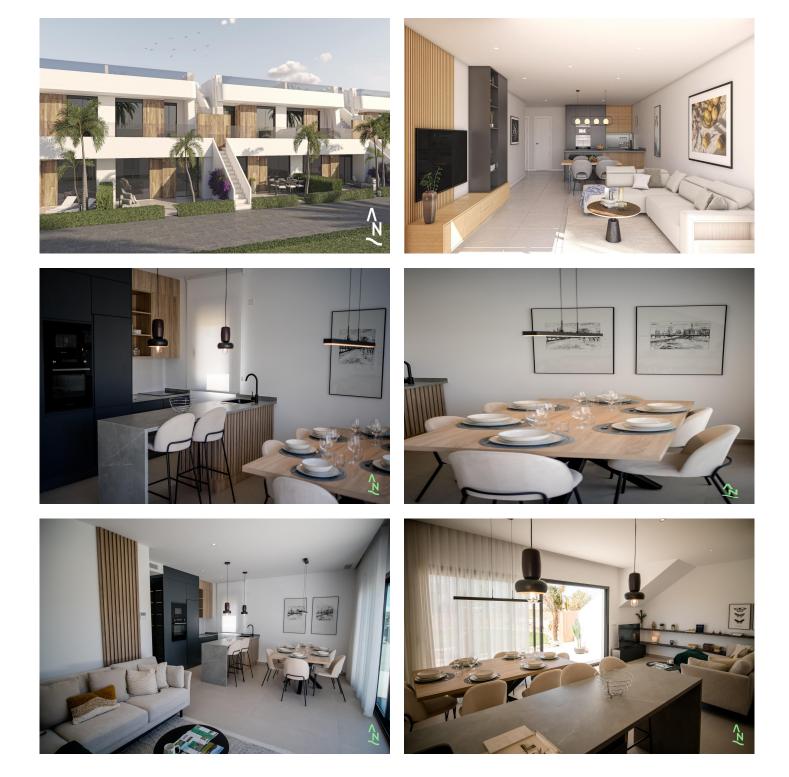

#### Beskrivning

NEW BUILD BUNGALOW APARTMENTS IN CONDADO DE ALHAMA GOLF COURSE

New Build exclusive complex of 18 bungalows apartments in Condado de Alhama.

Beautiful bungalows with 2 or 3 bedrooms and 2 bathrooms, been designed with the wellbeing and quality of life of their inhabitants in mind.

Residential offers spacious communal areas, including several communal swimming pools, one of which is heated, where you can enjoy moments of relaxation and fun.

In addition, the complex has landscaped areas for strolling and enjoying the surroundings, as well as parking areas designed for the convenience of residents.

The ground floor bungalows have 3 bedrooms and generous gardens, ideal for spending time outdoors and organising get-together with family and friends.

The top floors, on the other hand, have 2 bedrooms and a spacious solarium that allows you to make the most of the sunlight and views of the natural surroundings.