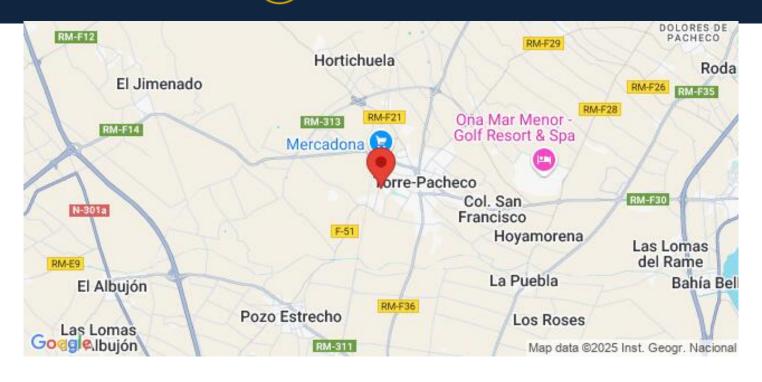

#### Prime Location in Torre-Pacheco

Nestled in the heart of Torre-Pacheco, this development enjoys proximity to essential amenities, including supermarkets, shops, bars, and restaurants. The vibrant town center, with its charming Spanish ambiance, is within walking distance. For beach lovers, the stunning Mar Menor is just a 10-minute drive away, offering golden sands and crystal-clear waters.

#### Strategic Connections to Key Destinations

Murcia International Airport: 20 km (approximately 20 minutes by car). Train Station: Only 700 meters away, offering convenient travel options. Shopping Centers: Several large shopping complexes within a 15 km radius. Beaches: The beautiful Costa Cálida beaches are a mere 10 km away. Ports and Marinas: The closest marina is around 12 km away, perfect for boating and water sports.

#### Läge

Torre Pacheco, Costa Blanca Söder, Alicante