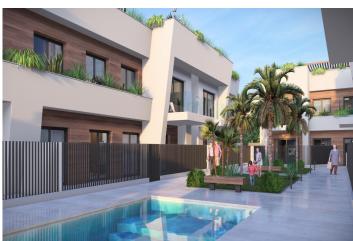

#### Modern Bungalows with Exceptional Features

Discover a new residential complex in Torre-Pacheco, offering 24 stylish bungalows with 2 or 3 bedrooms. Choose between groundfloor homes with spacious terraces or first-floor units boasting private terraces and solariums. Each solarium includes a pergola, a barbecue area, and reinforced roofing, perfect for installing a jacuzzi. All homes come with a designated parking space and fully installed air conditioning, ensuring comfort year-round.

#### Enjoy Outstanding Community Amenities

The complex features a beautifully landscaped community area with lush gardens and a sparkling pool, providing a serene retreat to relax and unwind. The area's sunny climate, averaging 320 days of sunshine annually, complements these outdoor spaces perfectly.