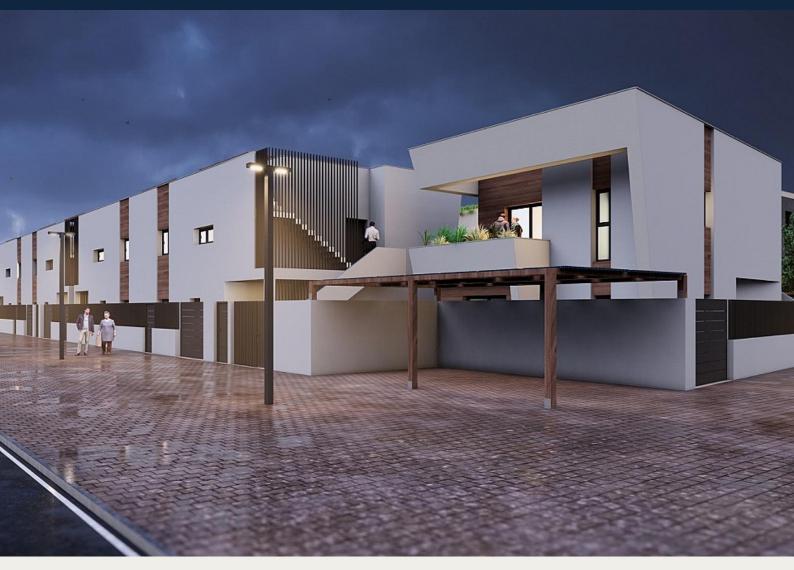

#### Modern Bungalows with Exceptional Features

Discover a new residential complex in Torre-Pacheco, offering 24 stylish bungalows with 2 or 3 bedrooms. Choose between groundfloor homes with spacious terraces or first-floor units boasting private terraces and solariums. Each solarium includes a pergola, a barbecue area, and reinforced roofing, perfect for installing a jacuzzi. All homes come with a designated parking space and fully installed air conditioning, ensuring comfort year-round.

#### Prime Location in Torre-Pacheco

Nestled in the heart of Torre-Pacheco, this development enjoys proximity to essential amenities, including supermarkets, shops, bars, and restaurants. The vibrant town center, with its charming Spanish ambiance, is within walking distance. For beach lovers, the stunning Mar Menor is just a 10-minute drive away, offering golden sands and crystal-clear waters.