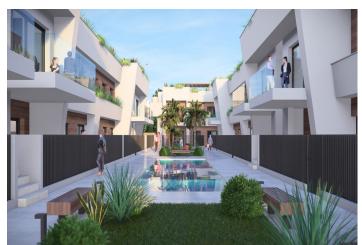

#### Modern Bungalows with Exceptional Features

Discover a new residential complex in Torre-Pacheco, offering 24 stylish bungalows with 2 or 3 bedrooms. Choose between groundfloor homes with spacious terraces or first-floor units boasting private terraces and solariums. Each solarium includes a pergola, a barbecue area, and reinforced roofing, perfect for installing a jacuzzi. All homes come with a designated parking space and fully installed air conditioning, ensuring comfort year-round.

#### Enjoy Outstanding Community Amenities

The complex features a beautifully landscaped community area with lush gardens and a sparkling pool, providing a serene retreat to relax and unwind. The area's sunny climate, averaging 320 days of sunshine annually, complements these outdoor spaces perfectly.