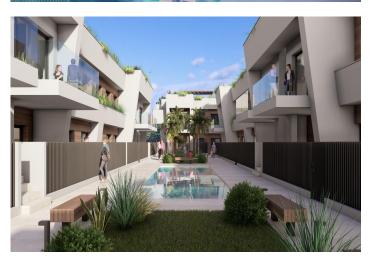

#### Modern Bungalows with Exceptional Features

Discover a new residential complex in Torre-Pacheco, offering 24 stylish bungalows with 2 or 3 bedrooms. Choose between groundfloor homes with spacious terraces or first-floor units boasting private terraces and solariums. Each solarium includes a pergola, a barbecue area, and reinforced roofing, perfect for installing a jacuzzi. All homes come with a designated parking space and fully installed air conditioning, ensuring comfort year-round.

#### Enjoy Outstanding Community Amenities

The complex features a beautifully landscaped community area with lush gardens and a sparkling pool, providing a serene retreat to relax and unwind. The area's sunny climate, averaging 320 days of sunshine annually, complements these outdoor spaces perfectly.