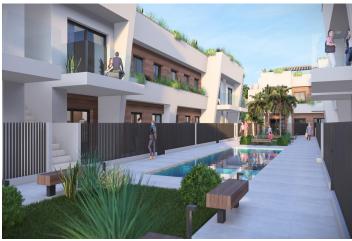

#### Modern Bungalows with Exceptional Features

Discover a new residential complex in Torre-Pacheco, offering 24 stylish bungalows with 2 or 3 bedrooms. Choose between groundfloor homes with spacious terraces or first-floor units boasting private terraces and solariums. Each solarium includes a pergola, a barbecue area, and reinforced roofing, perfect for installing a jacuzzi. All homes come with a designated parking space and fully installed air conditioning, ensuring comfort year-round.

#### Enjoy Outstanding Community Amenities

The complex features a beautifully landscaped community area with lush gardens and a sparkling pool, providing a serene retreat to relax and unwind. The area's sunny climate, averaging 320 days of sunshine annually, complements these outdoor spaces perfectly.