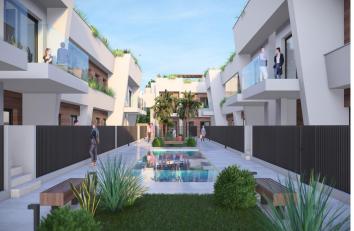

#### Modern Bungalows with Exceptional Features

Discover a new residential complex in Torre-Pacheco, offering 24 stylish bungalows with 2 or 3 bedrooms. Choose between groundfloor homes with spacious terraces or first-floor units boasting private terraces and solariums. Each solarium includes a pergola, a barbecue area, and reinforced roofing, perfect for installing a jacuzzi. All homes come with a designated parking space and fully installed air conditioning, ensuring comfort year-round.

#### Enjoy Outstanding Community Amenities

The complex features a beautifully landscaped community area with lush gardens and a sparkling pool, providing a serene retreat to relax and unwind. The area's sunny climate, averaging 320 days of sunshine annually, complements these outdoor spaces perfectly.