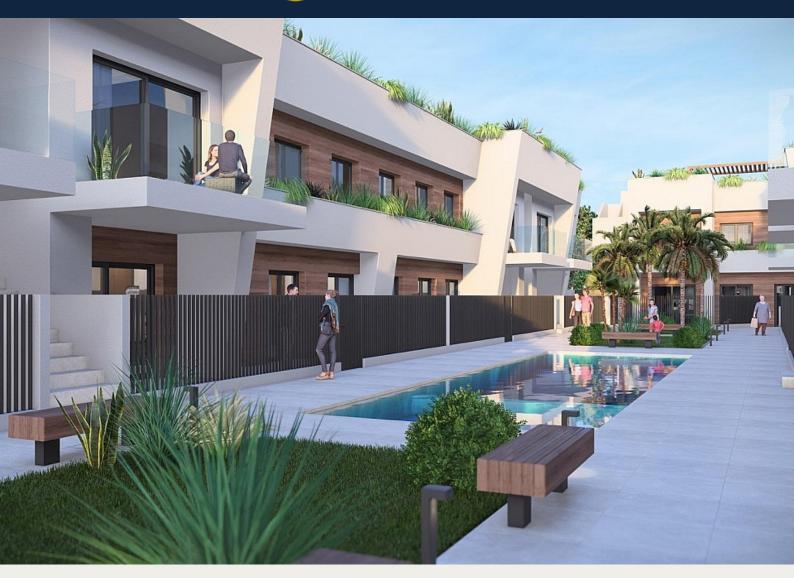

#### Modern Bungalows with Exceptional Features

Discover a new residential complex in Torre-Pacheco, offering 24 stylish bungalows with 2 or 3 bedrooms. Choose between groundfloor homes with spacious terraces or first-floor units boasting private terraces and solariums. Each solarium includes a pergola, a barbecue area, and reinforced roofing, perfect for installing a jacuzzi. All homes come with a designated parking space and fully installed air conditioning, ensuring comfort year-round.

#### Enjoy Outstanding Community Amenities

The complex features a beautifully landscaped community area with lush gardens and a sparkling pool, providing a serene retreat to relax and unwind. The area's sunny climate, averaging 320 days of sunshine annually, complements these outdoor spaces perfectly.