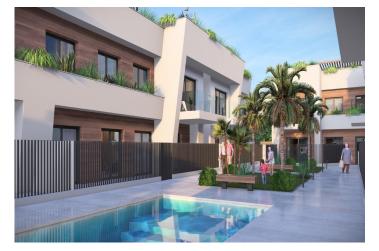

#### Modern Bungalows with Exceptional Features

Discover a new residential complex in Torre-Pacheco, offering 24 stylish bungalows with 2 or 3 bedrooms. Choose between groundfloor homes with spacious terraces or first-floor units boasting private terraces and solariums. Each solarium includes a pergola, a barbecue area, and reinforced roofing, perfect for installing a jacuzzi. All homes come with a designated parking space and fully installed air conditioning, ensuring comfort year-round.

#### Enjoy Outstanding Community Amenities

The complex features a beautifully landscaped community area with lush gardens and a sparkling pool, providing a serene retreat to relax and unwind. The area's sunny climate, averaging 320 days of sunshine annually, complements these outdoor spaces perfectly.