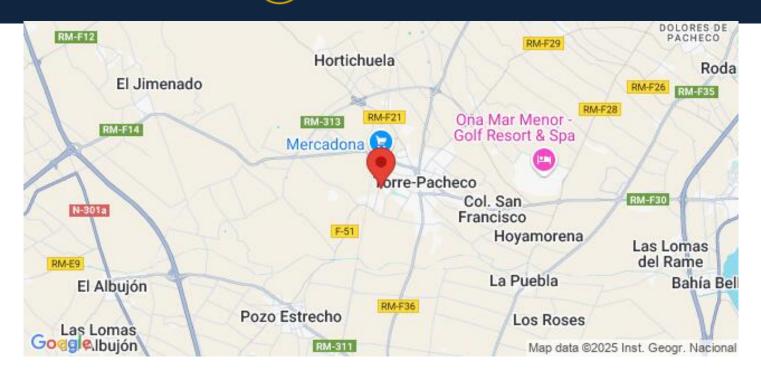

#### Läge

Torre Pacheco, Costa Blanca Söder, Alicante

#### Prime Location in Torre-Pacheco

Nestled in the heart of Torre-Pacheco, this development enjoys proximity to essential amenities, including supermarkets, shops, bars, and restaurants. The vibrant town center, with its charming Spanish ambiance, is within walking distance. For beach lovers, the stunning Mar Menor is just a 10-minute drive away, offering golden sands and crystal-clear waters.

#### Strategic Connections to Key Destinations

Murcia International Airport: 20 km (approximately 20 minutes by car). Train Station: Only 700 meters away, offering convenient travel options. Shopping Centers: Several large shopping complexes within a 15 km radius. Beaches: The beautiful Costa Cálida beaches are a mere 10 km away. Ports and Marinas: The closest marina is around 12 km away, perfect for boating and water sports.