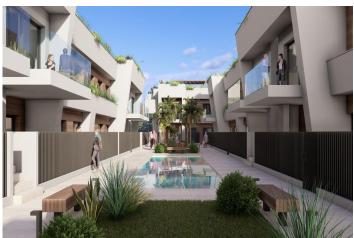

#### Modern Bungalows with Exceptional Features

Discover a new residential complex in Torre-Pacheco, offering 24 stylish bungalows with 2 or 3 bedrooms. Choose between groundfloor homes with spacious terraces or first-floor units boasting private terraces and solariums. Each solarium includes a pergola, a barbecue area, and reinforced roofing, perfect for installing a jacuzzi. All homes come with a designated parking space and fully installed air conditioning, ensuring comfort year-round.

#### Enjoy Outstanding Community Amenities

The complex features a beautifully landscaped community area with lush gardens and a sparkling pool, providing a serene retreat to relax and unwind. The area's sunny climate, averaging 320 days of sunshine annually, complements these outdoor spaces perfectly.