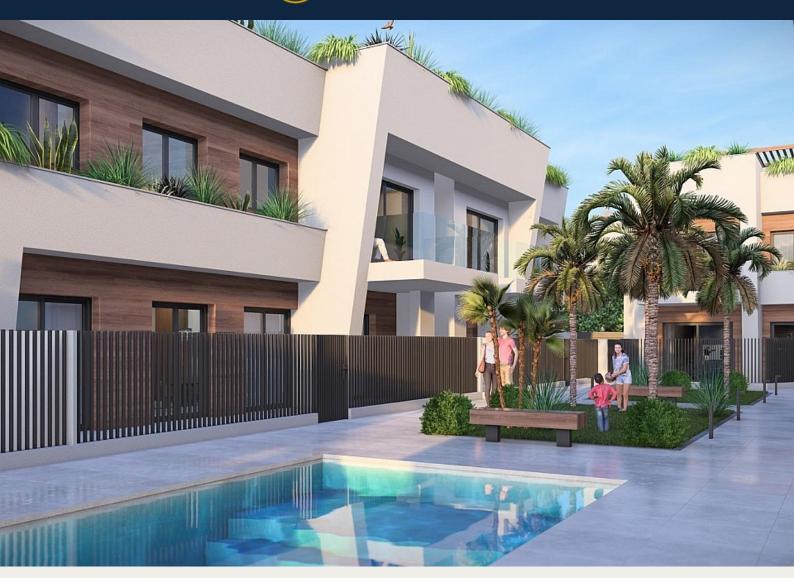

#### Modern Bungalows with Exceptional Features

Discover a new residential complex in Torre-Pacheco, offering 24 stylish bungalows with 2 or 3 bedrooms. Choose between groundfloor homes with spacious terraces or first-floor units boasting private terraces and solariums. Each solarium includes a pergola, a barbecue area, and reinforced roofing, perfect for installing a jacuzzi. All homes come with a designated parking space and fully installed air conditioning, ensuring comfort year-round.

#### Enjoy Outstanding Community Amenities

The complex features a beautifully landscaped community area with lush gardens and a sparkling pool, providing a serene retreat to relax and unwind. The area's sunny climate, averaging 320 days of sunshine annually, complements these outdoor spaces perfectly.