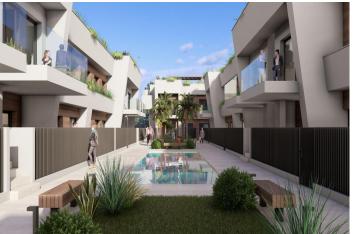

#### Modern Bungalows with Exceptional Features

Discover a new residential complex in Torre-Pacheco, offering 24 stylish bungalows with 2 or 3 bedrooms. Choose between groundfloor homes with spacious terraces or first-floor units boasting private terraces and solariums. Each solarium includes a pergola, a barbecue area, and reinforced roofing, perfect for installing a jacuzzi. All homes come with a designated parking space and fully installed air conditioning, ensuring comfort year-round.

#### Enjoy Outstanding Community Amenities

The complex features a beautifully landscaped community area with lush gardens and a sparkling pool, providing a serene retreat to relax and unwind. The area's sunny climate, averaging 320 days of sunshine annually, complements these outdoor spaces perfectly.