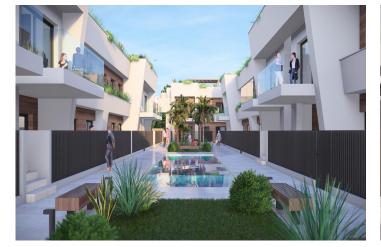

#### Modern Bungalows with Exceptional Features

Discover a new residential complex in Torre-Pacheco, offering 24 stylish bungalows with 2 or 3 bedrooms. Choose between groundfloor homes with spacious terraces or first-floor units boasting private terraces and solariums. Each solarium includes a pergola, a barbecue area, and reinforced roofing, perfect for installing a jacuzzi. All homes come with a designated parking space and fully installed air conditioning, ensuring comfort year-round.

#### Enjoy Outstanding Community Amenities

The complex features a beautifully landscaped community area with lush gardens and a sparkling pool, providing a serene retreat to relax and unwind. The area's sunny climate, averaging 320 days of sunshine annually, complements these outdoor spaces perfectly.