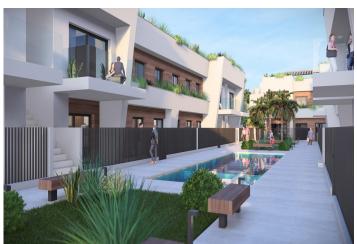

#### Modern Bungalows with Exceptional Features

Discover a new residential complex in Torre-Pacheco, offering 24 stylish bungalows with 2 or 3 bedrooms. Choose between groundfloor homes with spacious terraces or first-floor units boasting private terraces and solariums. Each solarium includes a pergola, a barbecue area, and reinforced roofing, perfect for installing a jacuzzi. All homes come with a designated parking space and fully installed air conditioning, ensuring comfort year-round.

#### Enjoy Outstanding Community Amenities

The complex features a beautifully landscaped community area with lush gardens and a sparkling pool, providing a serene retreat to relax and unwind. The area's sunny climate, averaging 320 days of sunshine annually, complements these outdoor spaces perfectly.