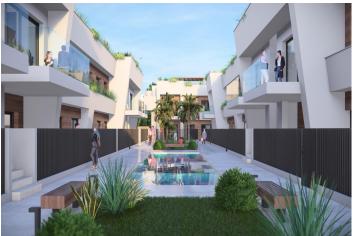

#### Modern Bungalows with Exceptional Features

Discover a new residential complex in Torre-Pacheco, offering 24 stylish bungalows with 2 or 3 bedrooms. Choose between groundfloor homes with spacious terraces or first-floor units boasting private terraces and solariums. Each solarium includes a pergola, a barbecue area, and reinforced roofing, perfect for installing a jacuzzi. All homes come with a designated parking space and fully installed air conditioning, ensuring comfort year-round.

#### Enjoy Outstanding Community Amenities

The complex features a beautifully landscaped community area with lush gardens and a sparkling pool, providing a serene retreat to relax and unwind. The area's sunny climate, averaging 320 days of sunshine annually, complements these outdoor spaces perfectly.