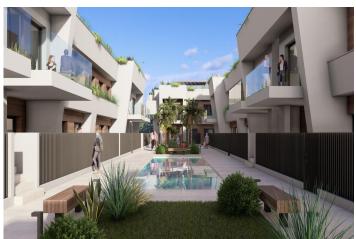

#### Modern Bungalows with Exceptional Features

Discover a new residential complex in Torre-Pacheco, offering 24 stylish bungalows with 2 or 3 bedrooms. Choose between groundfloor homes with spacious terraces or first-floor units boasting private terraces and solariums. Each solarium includes a pergola, a barbecue area, and reinforced roofing, perfect for installing a jacuzzi. All homes come with a designated parking space and fully installed air conditioning, ensuring comfort year-round.

#### Enjoy Outstanding Community Amenities

The complex features a beautifully landscaped community area with lush gardens and a sparkling pool, providing a serene retreat to relax and unwind. The area's sunny climate, averaging 320 days of sunshine annually, complements these outdoor spaces perfectly.