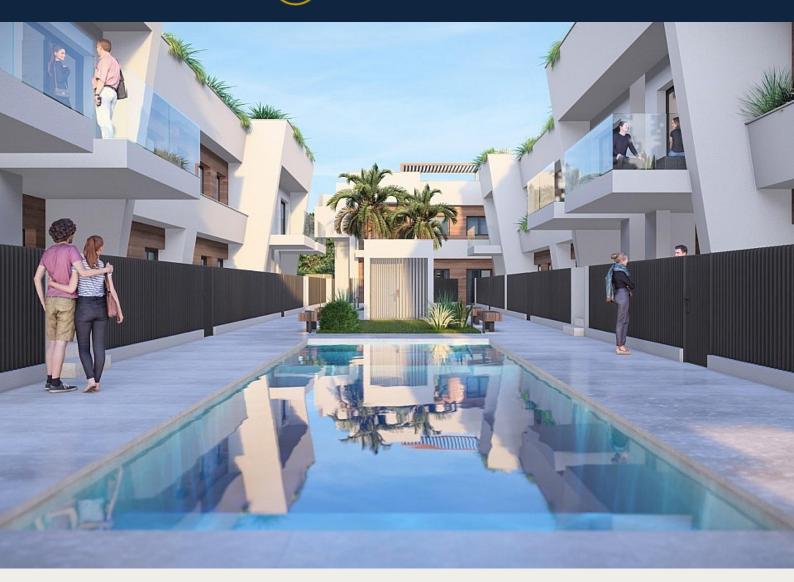

#### Modern Bungalows with Exceptional Features

Discover a new residential complex in Torre-Pacheco, offering 24 stylish bungalows with 2 or 3 bedrooms. Choose between groundfloor homes with spacious terraces or first-floor units boasting private terraces and solariums. Each solarium includes a pergola, a barbecue area, and reinforced roofing, perfect for installing a jacuzzi. All homes come with a designated parking space and fully installed air conditioning, ensuring comfort year-round.

#### Enjoy Outstanding Community Amenities

The complex features a beautifully landscaped community area with lush gardens and a sparkling pool, providing a serene retreat to relax and unwind. The area's sunny climate, averaging 320 days of sunshine annually, complements these outdoor spaces perfectly.