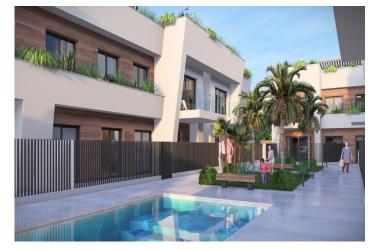

#### Modern Bungalows with Exceptional Features

Discover a new residential complex in Torre-Pacheco, offering 24 stylish bungalows with 2 or 3 bedrooms. Choose between groundfloor homes with spacious terraces or first-floor units boasting private terraces and solariums. Each solarium includes a pergola, a barbecue area, and reinforced roofing, perfect for installing a jacuzzi. All homes come with a designated parking space and fully installed air conditioning, ensuring comfort year-round.

#### Enjoy Outstanding Community Amenities

The complex features a beautifully landscaped community area with lush gardens and a sparkling pool, providing a serene retreat to relax and unwind. The area's sunny climate, averaging 320 days of sunshine annually, complements these outdoor spaces perfectly.