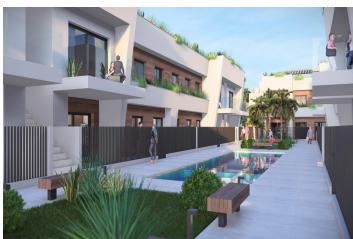

#### Modern Bungalows with Exceptional Features

Discover a new residential complex in Torre-Pacheco, offering 24 stylish bungalows with 2 or 3 bedrooms. Choose between groundfloor homes with spacious terraces or first-floor units boasting private terraces and solariums. Each solarium includes a pergola, a barbecue area, and reinforced roofing, perfect for installing a jacuzzi. All homes come with a designated parking space and fully installed air conditioning, ensuring comfort year-round.

#### Enjoy Outstanding Community Amenities

The complex features a beautifully landscaped community area with lush gardens and a sparkling pool, providing a serene retreat to relax and unwind. The area's sunny climate, averaging 320 days of sunshine annually, complements these outdoor spaces perfectly.