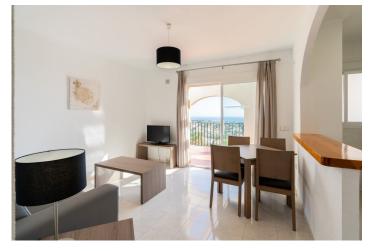

#### Beskrivning

GROUND FLOOR BUNGALOW APARTMENTS IN CALPE

Beautiful top floor bungalow apartments with 2 bedrooms, 1 bathroom, open plan kitchen with the lounge area, fitted wardrobes and terraces.

All bungalows has parking .