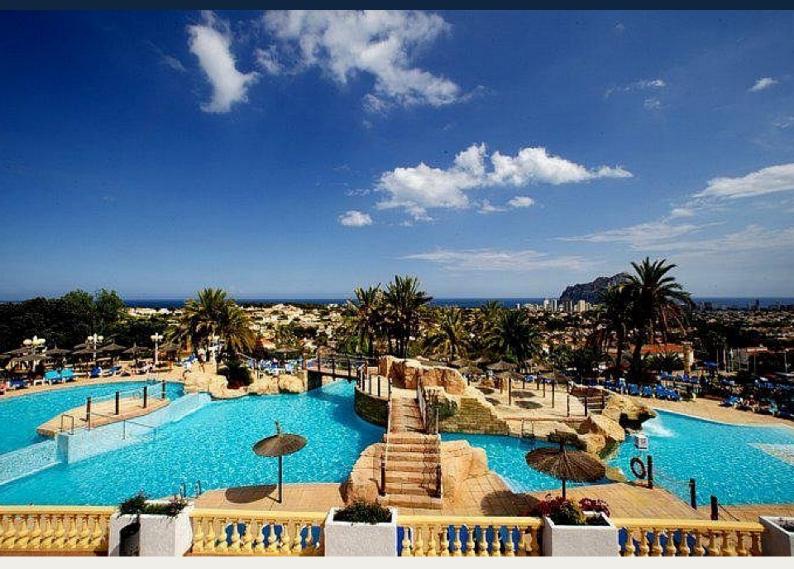

#### Beskrivning

GROUND FLOOR BUNGALOW APARTMENTS IN CALPE

Beautiful top floor bungalow apartments with 2 bedrooms, 1 bathroom, open plan kitchen with the lounge area, fitted wardrobes and terraces.

All bungalows has parking .

Residential complex has beautiful community garden with swimming pool.

Calpe, one of the towns of La Marina Alta, lies on the northern coast of the province of Alicante, surrounded by the towns of Altea, Benidorm, Teulada-Moraira, Benissa.