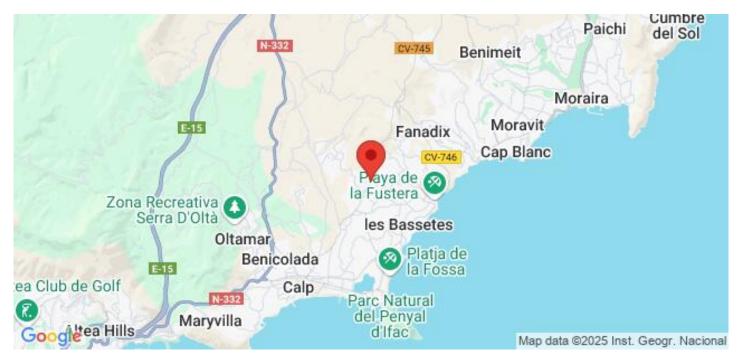

# Läge

Calpe, Costa Blanca Norr, Alicante

Residential complex has beautiful community garden with swimming pool.

Calpe, one of the towns of La Marina Alta, lies on the northern coast of the province of Alicante, surrounded by the towns of Altea, Benidorm, Teulada-Moraira, Benissa.

Calpe has a wonderful mixture of old Valencian culture and modern tourist facilities. It is a great base from which to explore the local area or enjoy the many local beaches. Calpe alone has three of the most beautiful sandy beaches on the coast.

Calpe also has two Sailing Clubs: Real Club Náutico de Calpe and Club Náutico de Puerto Blanco.

Fishing village of Calpe now transformed into a tourist magnet, the town sits in an ideal location, easily accessed by the A7 motorway and the N332 that runs from Valencia to Alicante; its approximately 1 hour drive from the airport at Alicante and 1,5 hours to Valencias airport.