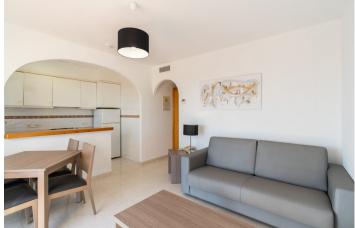

#### Beskrivning

GROUND FLOOR BUNGALOW APARTMENTS IN CALPE

Beautiful top floor bungalow apartments with 2 bedrooms, 1 bathroom, open plan kitchen with the lounge area, fitted wardrobes and terraces.

All bungalows has parking .