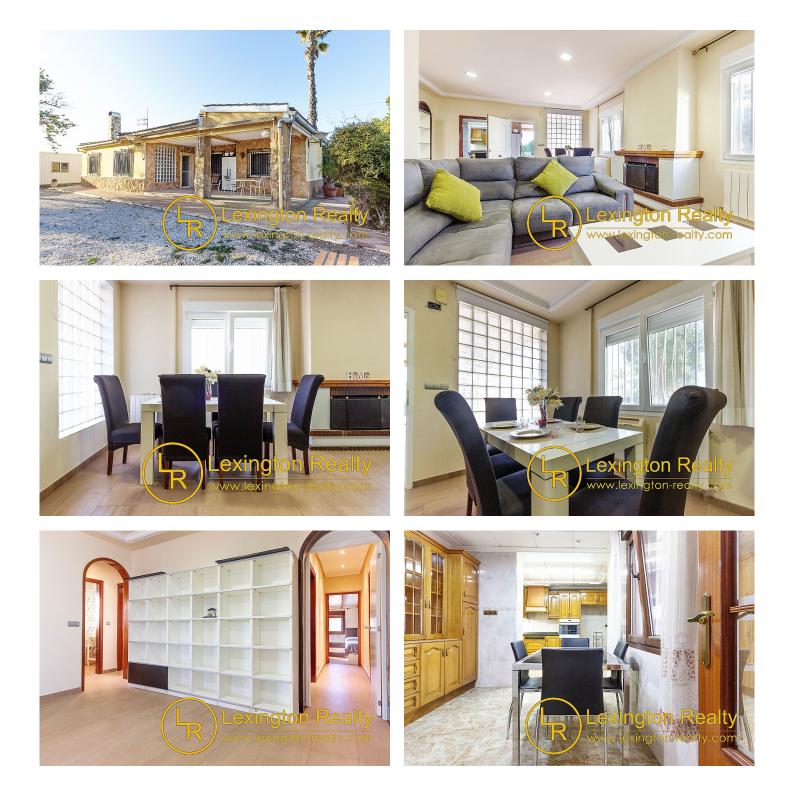

## Beskrivning

Discover this superb one storey property in Elche, fully regularized and furnished, boasting 150 m<sup>2</sup> of living space that offers a bright and comfortable environment. The home features 4 bedrooms, 3 full bathrooms (two indoors and one outdoors), a spacious L-shaped kitchen with a daily dining area, and a generous living-dining room with a fireplace and decorative alcove.

Outside, enjoy a gated pool measuring 12 x 6 meters with over 2 meters of depth, complete with a shower and surrounded by a large landscaped area perfect for sunbathing. The house also offers a covered barbecue area with a sink, a cozy porch, and a plot bordered by cypress trees that provide freshness and privacy. Other highlights include an individual heating system and hot water powered by diesel, air conditioning (cooling/heating) in the living room and master bedroom, gres flooring in the kitchen, bathrooms, and living room, parquet in the bedrooms, an automatic door with intercom, and a drip irrigation system.

Additionally, the property boasts unique extras: an independent storage room, a birdhouse, a doghouse, covered parking for two cars and a motorcycle, an independent boiler room, a cistern for irrigation water, and a spacious grouting area. Located just 5 minutes from Newton College, and 10 minutes from the beach, the center of Elche, and the airport—with paved access right up to the door—this home offers you a complete living experience in every sense.