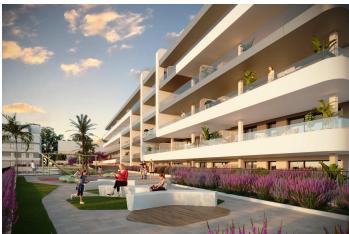

Whether alone, with your pet or with your loved ones, every spot you visit is designed to provide visual comfort and to keep you and your loved ones safe. During your strolls through the communal areas of the complex, you may find:

A large fountain finished in blue tiles.

A poolside area with natural grass.

Furniture spread throughout the plot on which to rest and contemplate the views of the complex.

Small areas of artificial lawn and ceramics with lustrous wood tone.