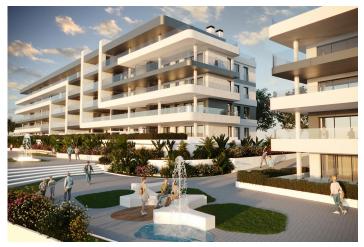

A large fountain finished in blue tiles.

A poolside area with natural grass.

Furniture spread throughout the plot on which to rest and contemplate the views of the complex.

Small areas of artificial lawn and ceramics with lustrous wood tone.

The complex is fully fenced off with video intercom for your safety and the safety of those who matter most to you.

Buildings and architecture with great elegance and contemporary style that will captivate you.