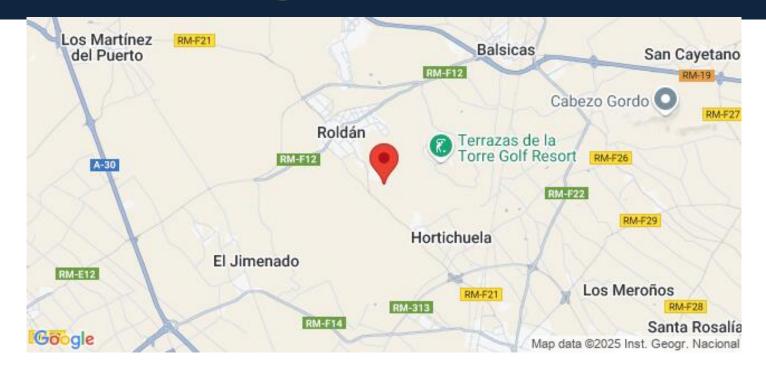

Designed with a contemporary style and open planned concept, comprising a fully-fitted kitchen and lounge-dining room.

The development is located in Roldán (Murcia), within a gated and security control resort. Is near the beach, surrounded by services, parks, sports facilities and several Golf Courses.

Summer kitchen in solarium.

Pre-installation for ducted air conditioning.

Parking space on the plot.

Roldan itself is a traditional town with all the local amenities you will need including Supermarkets, Restaurants, Bars, Health Clinic, Pharmacy, Police Station, Petrol Station, Mechanics, Dentists, Doctors and more.

The nearby golf resorts of La Torre, & Terrazas are easily accessible, Corvera Airport is 15 minutes away & the beaches of the Mar Menor just 20 minutes drive.

#### Läge

Torre Pacheco, Costa Blanca Söder, Alicante