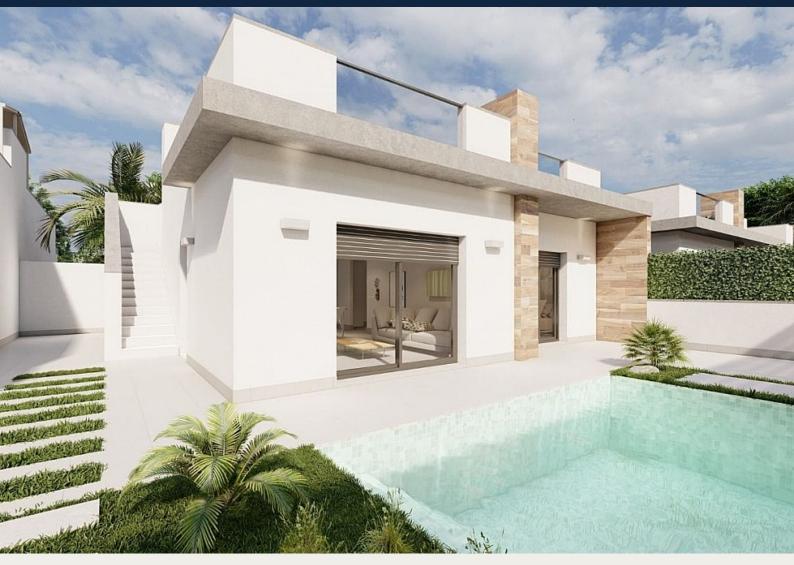

#### Beskrivning

NEW BUILD SEMI-DETACHED VILLAS IN ROLDAN

New Build luxury complex of one or two levels semi-detached villas in Roldan. You have an option of semi-datached villas with 2 bedrooms, 2 bathrooms build over one floor with solarium or with 3 bedrooms, 3 bathrooms build over two floors with lalrge terrace.

On the top floor, on the terrace or solarium you will have a summer kitchen that allows you to enjoy all hours of sunshine, every day of the year.

All villas has private garden with with pool and parking space.

Designed with a contemporary style and open planned concept, comprising a fully-fitted kitchen and lounge-dining room.

The development is located in Roldán (Murcia), within a gated and security control resort. Is near the beach, surrounded by services, parks, sports facilities and several Golf Courses.

The property will meet the highest standards and will be equipped with:

Private swimming pool preinstalled for heating system and with solar shower.

Kitchen completely furnished and equipped with oven, microwave, fridge, integrated dishwasher and extractor fan. Also, central wooden island.