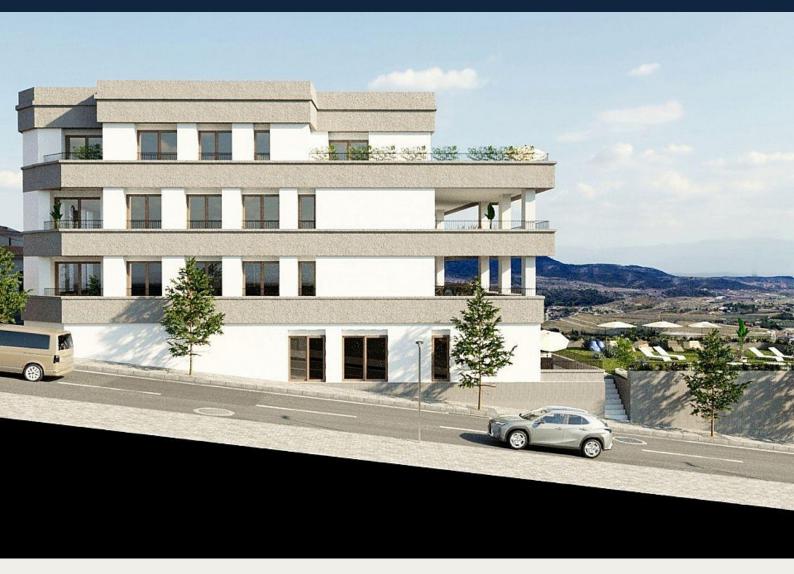

#### **Beskrivning**

Exclusive New Build Apartments with Views of the Vineyards in Hondón de las Nieves

Modern Homes in a Unique Natural Setting

Discover this new development of flats in Hondón de las Nieves, a charming village set in a beautiful valley surrounded by olive and almond groves. This development offers 15 exclusive 2 and 3 bedroom homes, all designed to offer maximum comfort, energy efficiency and stunning views of the Vinalopó vineyards.

Each flat has been designed with top quality materials and a functional layout, offering:

Spacious and open-plan living spaces, ideal for modern living.

Fully fitted kitchens with granite worktops.

Top of the range bathrooms with built-in cisterns and top quality sanitary ware.

Energy efficiency with aerothermal system for hot water.

Pre-installation of ducted air conditioning, guaranteeing comfort in all seasons.

Aluminium windows with double glazing, providing thermal and acoustic insulation.

Reinforced security entrance door for peace of mind.

Parking space and storage room in basement, included in the price.

Lift in the building, ensuring accessibility and comfort.

Solar panels on the rooftop to improve energy efficiency and reduce maintenance costs.